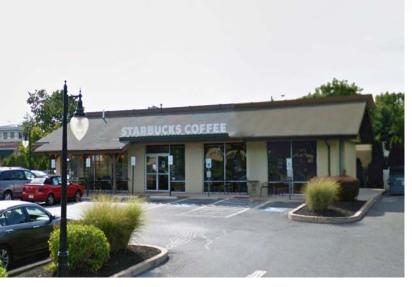

# AVAILABLE FOR SALE OR LEASE **1150 Whitehorse-Mercerville Road** Hamilton/Trenton, NJ

2,000+/- SF FORMER STARBUCKS

### **Property Information**

- 2,000± SF building
- Situated on 0.60± acres
- Block 2163/Lot 46
- Taxes: \$32,870 (2018)
- Located at the lighted intersection of Whitehorse-Mercerville & Kuser Roads
- Heavily traveled Whitehorse Mercerville Rd: 18,360 VPD