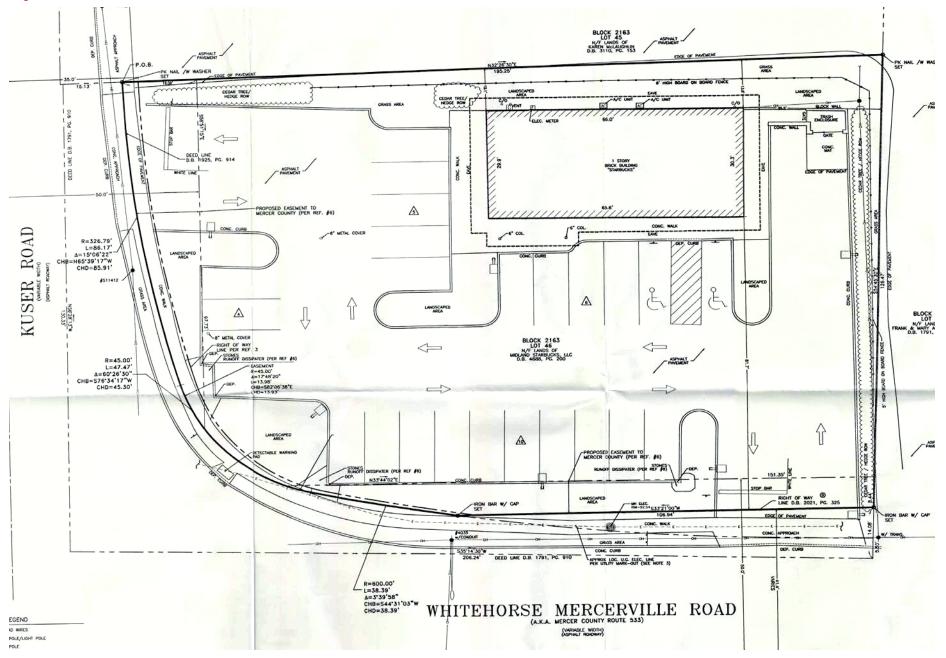

### **Property Information**

- 2,000± SF building
- Situated on 0.60± acres
- Block 2163/Lot 46
- Taxes: \$32,870 (2018)
- Located at the lighted intersection of Whitehorse-Mercerville & Kuser Roads
- Heavily traveled Whitehorse Mercerville Rd: 18,360 VPD

## 1150 Whitehorse-Mercerville Road | Hamilton/Trenton, NJ

Survey