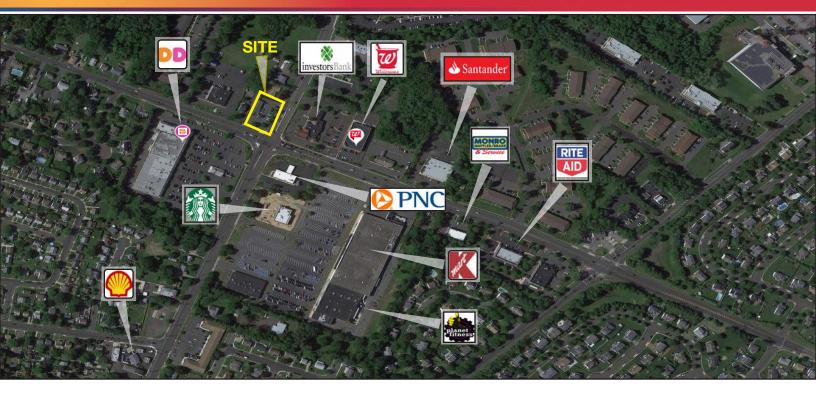

### **Property Information**

- 2,000± SF building
- Situated on 0.60± acres
- Block 2163/Lot 46
- Taxes: \$32,870 (2018)
- Located at the lighted intersection of Whitehorse-Mercerville & Kuser Roads
- Heavily traveled Whitehorse Mercerville Rd: 18,360 VPD

### 1150 Whitehorse-Mercerville Road | Hamilton/Trenton, NJ