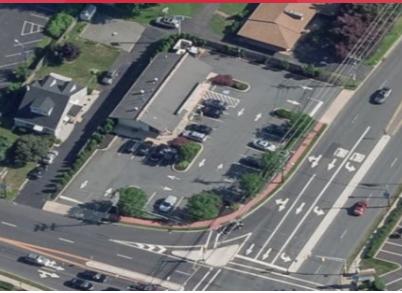

### **Property Information**

- 2,000± SF building
- Situated on 0.60± acres
- Block 2163/Lot 46
- Taxes: \$32,870 (2018)
- Located at the lighted intersection of Whitehorse-Mercerville & Kuser Roads
- Heavily traveled Whitehorse Mercerville Rd: 18,360 VPD

## 1150 Whitehorse-Mercerville Road | Hamilton/Trenton, NJ

Survey