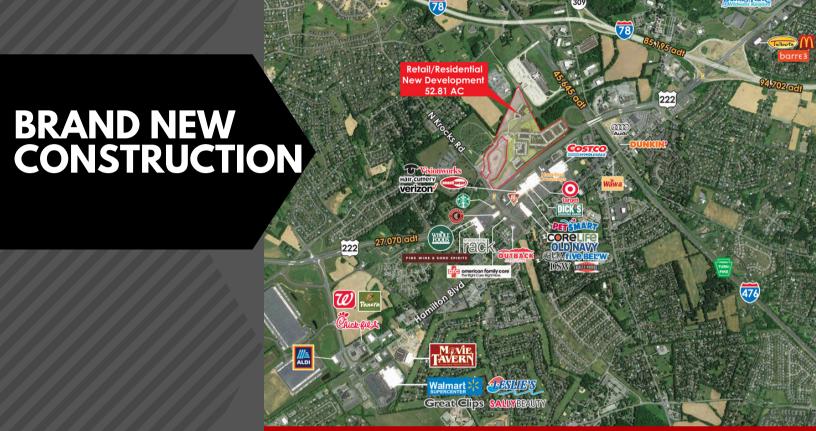

## THE SHOPPES AT HAMILTON

Join this fabulous proposed mixed-use project! Spaces available from 1,500 SF-20,000 SF!!!

This proposed mixed use project situated in Lower Macungie Township will consist of retail, professional office/medical office, a world class hotel, plus 372 multi-family residential apartments.

The project is located at the signalized intersection of Krocks Road and Hamilton Boulevard bypass directly across from the Lehigh Valley's hottest retail destination, Hamilton Crossings Power Center.

Tenants of Hamilton Crossings include Costco, Whole Foods, Target, PetSmart, Outback Steakhouse, The Shelby, BJ's Brewhouse, Starbucks, and many more, national, regional and local retail tenants and restaurants.