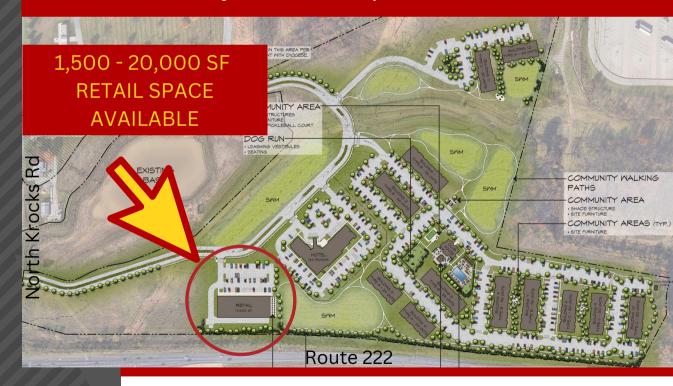

## THE SHOPPES AT HAMILTON

Join this fabulous proposed mixed-use project! Spaces available from 1,500 SF-20,000 SF!!!

This proposed mixed use project situated in Lower Macungie Township will consist of retail, professional office/medical office, a world class hotel, plus 372 multi-family residential apartments.