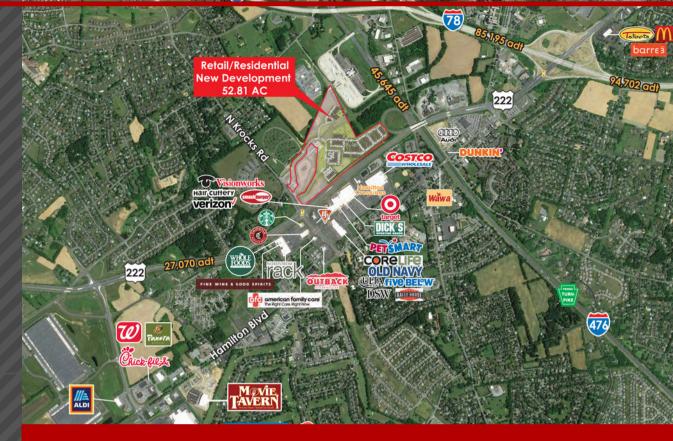

The project is located at the signalized intersection of Krocks Road and Hamilton Boulevard bypass directly across from the Lehigh Valley's hottest retail destination, Hamilton Crossings Power Center.

Tenants of Hamilton Crossings include Costco, Whole Foods, Target, PetSmart, Outback Steakhouse, The Shelby, BJ's Brewhouse, Starbucks, and many more, national, regional and local retail tenants and restaurants.