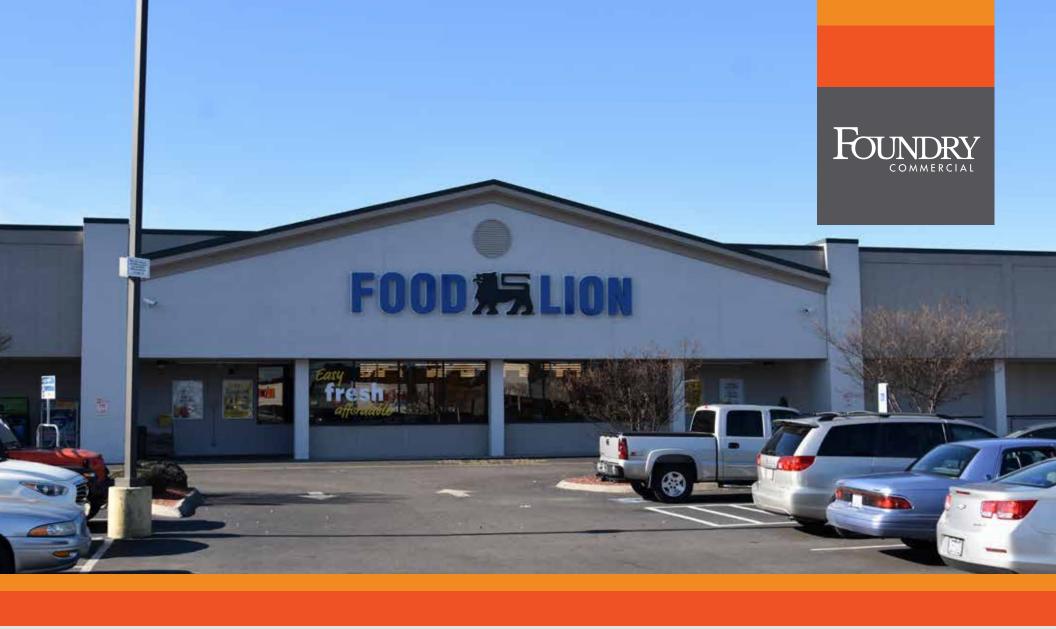

2410 NORTH HERRITAGE STREET KINSTON, NC 28501

## **RETAIL SPACE FOR LEASE**



### **PROPERTY FEATURES**

- Recently renovated shopping center anchored by Food Lion and Hibbett Sports
- Fantastic junior box opportunity with ability to combine spaces for a total of 11,055 SF
- Located at signalized intersection with great visibility
- Close proximity to Lenoir UNC hospital
- Central location in regional trade area between Goldsboro and New Bern

| DEMOGRAPHICS               | 1 MILE   | 3 MILES  | 5 MILES  |
|----------------------------|----------|----------|----------|
| 2019 ESTIMATED POPULATION  | 5,137    | 20,005   | 28,450   |
| EST. AVG. HOUSEHOLD INCOME | \$79,059 | \$55,475 | \$57,315 |
| TOTAL DAYTIME EMPLOYEES    | 5,515    | 22,117   | 31,703   |

| TRAFFIC COUNTS         |