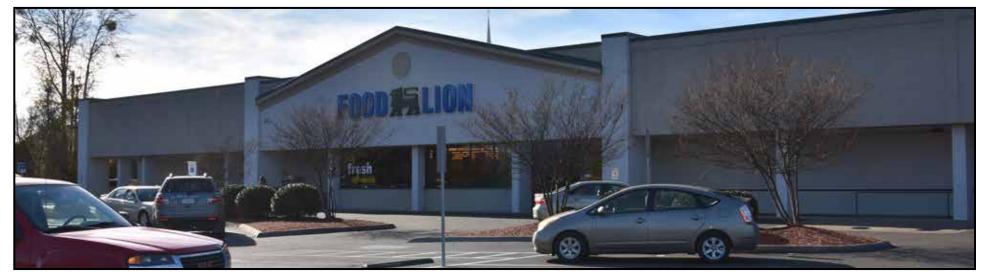

### **CENTER PHOTOS**

### **PROPERTY FEATURES**

- Recently renovated shopping center anchored by Food Lion and Hibbett Sports
- Fantastic junior box opportunity with ability to combine spaces for a total of 11,055 SF
- Located at signalized intersection with great visibility
- Close proximity to Lenoir UNC hospital
- Central location in regional trade area between Goldsboro and New Bern

### **SITE PLAN**

| UNIT | TENANT         | SF     |
|------|----------------|--------|
| 2410 | FOOD LION      | 29,100 |
| 2412 | HIBBETT SPORTS | 6,440  |
| 2416 | AVAILABLE      | 3,390  |
| 2420 | AVAILABLE      | 6,535  |
| 2422 | AVAILABLE      | 1,130  |
| 2424 | WOK N ROLL     | 1,130  |
| 2426 | RESOURCE MFG   | 2,486  |