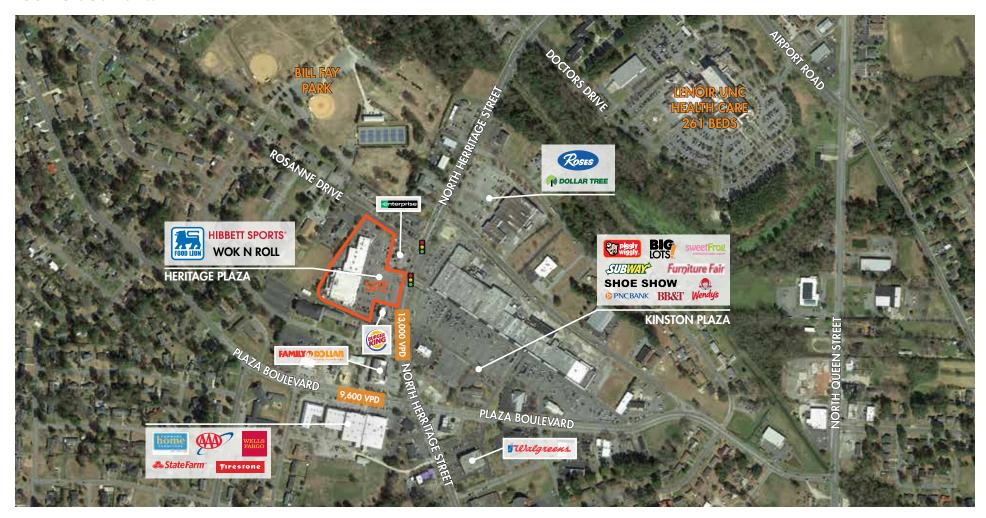

| TRAFFIC COUNTS         |            |
|------------------------|------------|
| NORTH HERRITAGE STREET | 13,000 VPD |
| PLAZA BOULEVARD        | 9,600 VPD  |

For more information, please contact:

**ROSS DIACHENKO** 

### **LOCATION OVERVIEW**