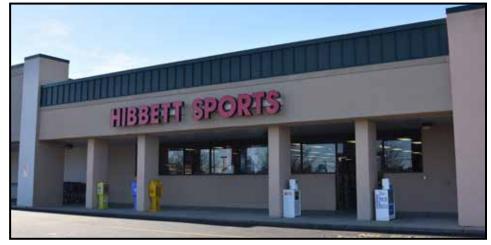

### **CENTER PHOTOS**

### **PROPERTY FEATURES**

- Recently renovated shopping center anchored by Food Lion and Hibbett Sports
- Fantastic junior box opportunity with ability to combine spaces for a total of 11,055 SF
- Located at signalized intersection with great visibility
- Close proximity to Lenoir UNC hospital
- Central location in regional trade area between Goldsboro and New Bern

### **SITE PLAN**

| UNIT | TENANT         | SF     |
|------|----------------|--------|
| 2410 | FOOD LION      | 29,100 |
| 2412 | HIBBETT SPORTS | 6,440  |
| 2416 | AVAILABLE      | 3,390  |
| 2420 | AVAILABLE      | 6,535  |
| 2422 | AVAILABLE      | 1,130  |
| 2424 | WOK N ROLL     | 1,130  |
| 2426 | RESOURCE MFG   | 2,486  |