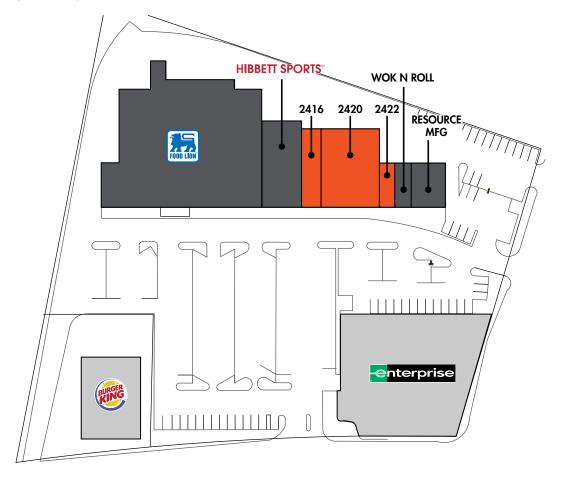

### **SITE PLAN**

| UNIT | TENANT         | SF     |
|------|----------------|--------|
| 2410 | FOOD LION      | 29,100 |
| 2412 | HIBBETT SPORTS | 6,440  |
| 2416 | AVAILABLE      | 3,390  |
| 2420 | AVAILABLE      | 6,535  |
| 2422 | AVAILABLE      | 1,130  |
| 2424 | WOK N ROLL     | 1,130  |
| 2426 | RESOURCE MFG   | 2,486  |