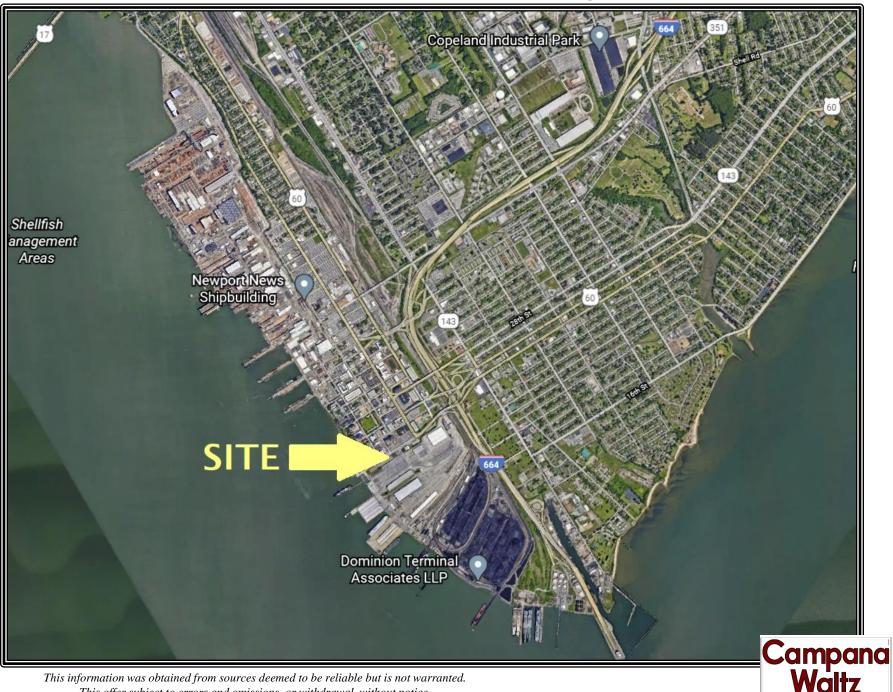

### 124 23<sup>rd</sup> Street Newport News, Virginia

**Location:** 124 23<sup>rd</sup> Street Newport News, Virginia

**Description:** Across from City Hall and in close proximity to Newport News

Shipyard, come join Ironclad Distillery, conveniently located in downtown Newport News in their 30,000 Square Foot Building on 23<sup>rd</sup> Street. Close access to I-664 serving both the Peninsula and Southside. There is approximately 1,100 square feet of office space available on the first floor and approximately 10,000 square feet of warehouse space on the second floor served by a brand-new lift for access. There is a shared