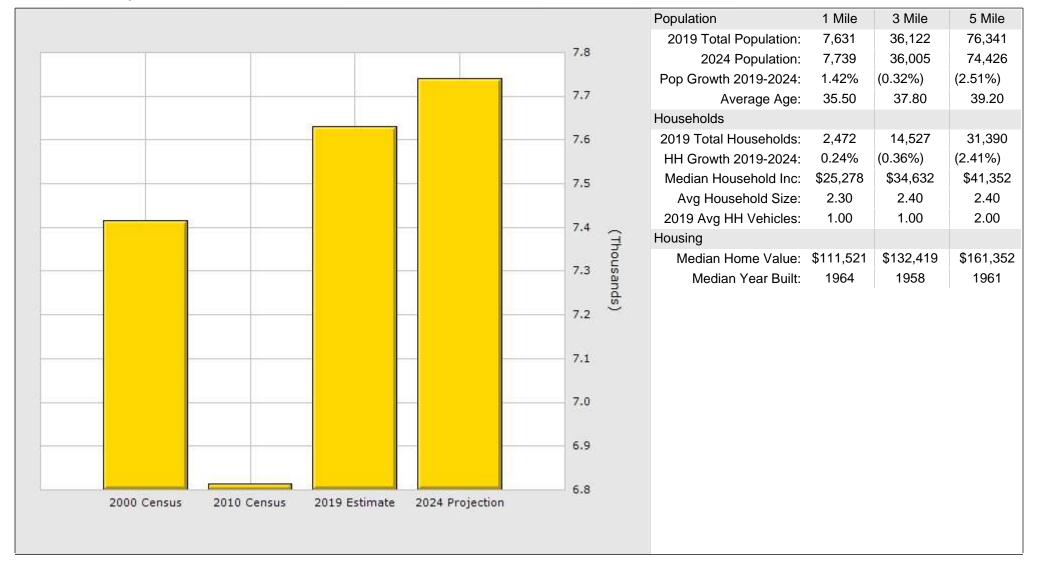

### **Population for 1 Mile Radius**

124 23rd St, Newport News, VA 23607

Sec. 45-402. - Summary of uses by district

P = PERMITTED USE

C = CONDITIONAL USE

BLANK = NOT PERMITTED

SUMMARY OF USES BY DISTRICT\*

|                                                                |                         |                         |                         |                         |                               |          |                                  |                                |                            | z            | ONING DI             | STRICTS                           |                         |                          |                               |                          |                                    |                        |                        |                    |      |
|----------------------------------------------------------------|-------------------------|-------------------------|-------------------------|-------------------------|-------------------------------|----------|----------------------------------|--------------------------------|----------------------------|--------------|----------------------|-----------------------------------|-------------------------|--------------------------|-------------------------------|--------------------------|------------------------------------|------------------------|------------------------|--------------------|------|
|                                                                | R1<br>SINGLE-<br>FAMILY | R2<br>SINGLE-<br>FAMILY | R3<br>SINGLE-<br>FAMILY | R4<br>SINGLE-<br>FAMILY | R5<br>LOW<br>MULTI-<br>FAMILY |          | R7<br>MEDIUM<br>MULTI-<br>FAMILY | R8<br>HIGH<br>MULTI-<br>FAMILY | R9 P1<br>MIXED PARI<br>USE | O1<br>OFFICE | O2<br>OFFICE<br>PARK | O3<br>OFFICE/RESEARCH<br>& DEVEL. | C1 RETAIL<br>COMMERCIAL | C2 GENERAL<br>COMMERCIAL | C3 REGIONAL BUSINESS DISTRICT | C4 OYSTER POINT BUSINESS | C5 OYSTER<br>POINT<br>BUSI./MANUF. | M1 LIGHT<br>INDUSTRIAL | M2 HEAVY<br>INDUSTRIAL | REFERI             | SEC. |
| PERMITTED USES A. AGRICU                                       | JLTURAL                 |                         |                         |                         | FAIVIILT                      |          | PAWILT                           | FAIVIILT                       |                            |              |                      |                                   |                         |                          | DISTRICT                      | BOSINESS                 |                                    |                        |                        |                    |      |
| 1. AGRICULTURE, FARM                                           | С                       |                         |                         |                         |                               |          |                                  |                                | Р                          |              |                      |                                   |                         |                          |                               |                          |                                    |                        |                        |                    |      |
| * ARTICLES XXVIII AND XXXI                                     | SHOULD B                | E CONSULT               | ED FOR AN               | Y MODIFIC               | ATION OR                      | ADJUSTME | NTS OF DIS                       | TRICT REG                      | ULATIONS OR                | NY SPECIA    | L OVERLAY            | ZONING REGULATION                 | IS.                     |                          |                               |                          |                                    | I                      |                        |                    |      |
| PERMITTED USES B. RESIDE                                       | NTIAL                   |                         |                         |                         |                               |          |                                  |                                |                            |              |                      |                                   |                         |                          |                               |                          |                                    |                        |                        |                    |      |
| 1. SINGLE-FAMILY                                               | Р                       | P                       | P                       | Р                       | Р                             |          |                                  |                                |                            | P            |                      |                                   |                         |                          |                               |                          |                                    |                        |                        |                    |      |
| 2. TWO-FAMILY                                                  |                         |                         |                         |                         | Р                             |          | P                                | P                              |                            |              |                      |                                   |                         |                          | P                             |                          |                                    |                        |                        |                    |      |
| 2.1. SINGLE-FAMILY<br>ATTACHED                                 |                         |                         |                         |                         | Р                             |          | Р                                | P                              |                            | С            |                      |                                   |                         |                          | Р                             |                          |                                    |                        |                        |                    |      |
| 2.2. HOUSING FOR OLDER<br>PERSONS - SINGLE-<br>FAMILY ATTACHED |                         |                         |                         |                         | Р                             |          | Р                                | Р                              | Р                          | С            |                      |                                   | С                       |                          | Р                             | С                        |                                    |                        |                        |                    |      |
| 3. MULTIPLE-FAMILY                                             |                         |                         |                         |                         | Р                             |          | Р                                | Р                              | Р                          | С            |                      |                                   |                         |                          | P                             | С                        |                                    |                        |                        |                    |      |
| 3.1. HOUSING FOR OLDER<br>PERSONS - MULTIPLE<br>FAMILY         |                         |                         |                         |                         | Р                             |          | Р                                | Р                              | Р                          | С            |                      |                                   | С                       |                          | Р                             | С                        |                                    |                        |                        |                    |      |
| 4. HIGH RISE APARTMENT                                         |                         |                         |                         |                         |                               |          |                                  |                                | Р                          |              |                      |                                   |                         |                          | P                             | р                        |                                    |                        |                        |                    |      |
| 5. MANUFACTURED HOME<br>& MANFCT. HOME PARK                    |                         |                         |                         |                         |                               | Р        |                                  |                                |                            |              |                      |                                   |                         |                          |                               |                          |                                    |                        |                        | C.<br>CODE<br>XIII |      |
| 6. PLANNED RESIDENTIAL DEVELOPMENT                             | P                       | P                       | Р                       | P                       | Р                             | Р        | Р                                | P                              | Р                          |              |                      |                                   |                         |                          | P                             |                          |                                    |                        |                        |                    |      |