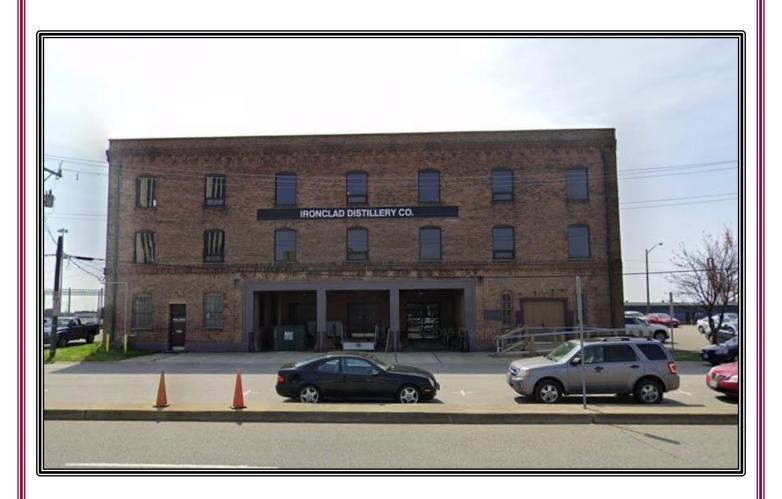

### 124 23<sup>rd</sup> Street Newport News, Virginia

**Location:** 124 23<sup>rd</sup> Street Newport News, Virginia

**Description:** Across from City Hall and in close proximity to Newport News

Shipyard, come join Ironclad Distillery, conveniently located in downtown Newport News in their 30,000 Square Foot Building on 23<sup>rd</sup> Street. Close access to I-664 serving both the Peninsula and Southside. There is approximately 1,100 square feet of office space available on the first floor and approximately 10,000 square feet of warehouse space on the second floor served by a brand-new lift for access. There is a shared

restroom with Ironclad Distillery on the first floor.

Land Area: .23 Acres

**Lease:** Office Space: \$9.50 Per Square Foot

Warehouse Space: \$4.00 Per Square Foot.

Lease rate includes: Base Year Real Estate Taxes, Insurance, and