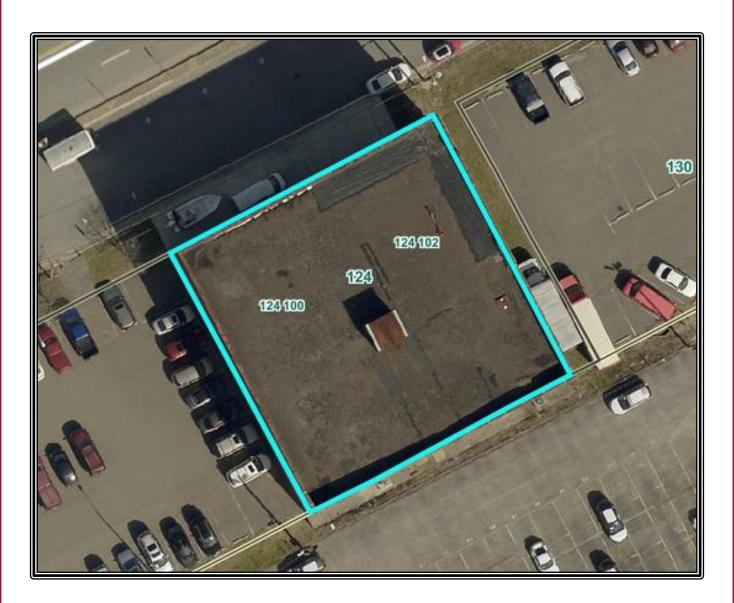

# 124 23<sup>rd</sup> Street Newport News, Virginia

The Property is outline in blue. For illustration purposes only.