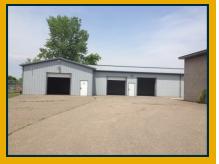

Immediate

Lease Term: TBD

Space Available:

Smallest SF: 1,200 SF Largest SF: 23,000+ SF

Rates/SF:

Office: Contact Agent
Warehouse: Contact Agent
Mezzanine: Contact Agent

CAM & RE Tax: \$2.65

Tenant Pays: Rent, CAM/Tax, Trash & Utilities

**Building Data:** 

Year Built: 1987/1990/1992/2002/2003

Total SF: 23,824 SF

Office/Lunchroom—2,300 SF Light Industrial—15,344 SF Mezzanine Area —2,100 SF Storage Bldgs—4,080 SF

Construction: Concrete Block/Colored Rock

Ceiling Heights: 16-22'
Overhead Doors: Two (2)
Parking: Ample

Electrical: 3 phase 1200 amp service

200 amp 240 phase in storage bldgs

HVAC: 100% climate controlled with Air

Utilities: Private well, septic system, telephone,

public electrical and natural gas

\*\*All square footages are assumed to be approximate\*\*









For more information contact:

Kevin J. LaCasse 651.430.2024 office 651.216.4858 mobile 651.430.2480 fax

klacasse@greystone-commercial.com



#### 650 Brakke Drive Hudson, WI











For more information contact:

Kevin J. LaCasse 651.430.2024 office 651.216.4858 mobile 651.430.2480 fax

klacasse@greystone-commercial.com



#### 650 Brakke Drive Hudson, WI











For more information contact:

Kevin J. LaCasse 651.430.2024 office 651.216.4858 mobile 651.430.2480 fax

klacasse@greystone-commercial.com



#### 650 Brakke Drive Hudson, WI











For more information contact:

Kevin J. LaCasse 651.430.2024 office 651.216.4858 mobile 651.430.2480 fax

klacasse@greystone-commercial.com



#### 650 Brakke Drive Hudson, WI







For more information contact:

Kevin J. LaCasse 651.43