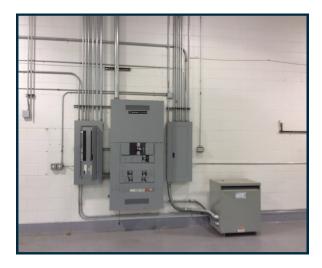

Electrical: 3 phase 1200 amp service

200 amp 240 phase in storage bldgs

HVAC: 100% climate controlled with Air

Utilities: Private well, septic system, telephone,

public electrical and natural gas

\*\*All square footages are assumed to be approximate\*\*