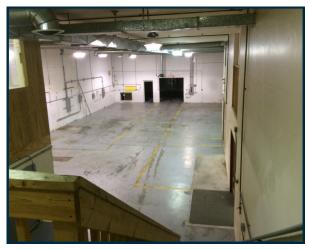

#### 650 Brakke Drive Hudson, WI

Site Information:

Property Type: Office/Warehouse/Storage

Single/Multi: Multi

Availability: Immediate

Lease Term: TBD

Space Available:

Smallest SF: 1,200 SF Largest SF: 23,000+ SF

Total SF: 23,824 SF

Office/Lunchroom—2,300 SF Light Industrial—15,344 SF Mezzanine Area —2,100 SF Storage Bldgs—4,080 SF

Construction: Concrete Block/Colored Rock

Ceiling Heights: 16-22'
Overhead Doors: Two (2)
Parking: Ample