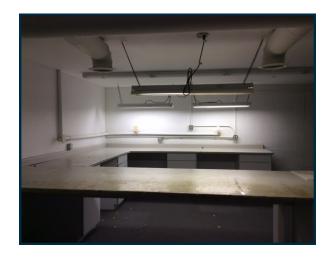

#### 650 Brakke Drive Hudson, WI

Site Information:

Property Type: Office/Warehouse/Storage

Single/Multi: Multi

Availability: Immediate

Lease Term: TBD

Space Available:

Smallest SF: 1,200 SF Largest SF: 23,000+ SF

Total SF: 23,824 SF

Office/Lunchroom—2,300 SF Light Industrial—15,344 SF Mezzanine Area —2,100 SF Storage Bldgs—4,080 SF

Construction: Concrete Block/Colored Rock

Ceiling Heights: 16-22'
Overhead Doors: Two (2)
Parking: Ample