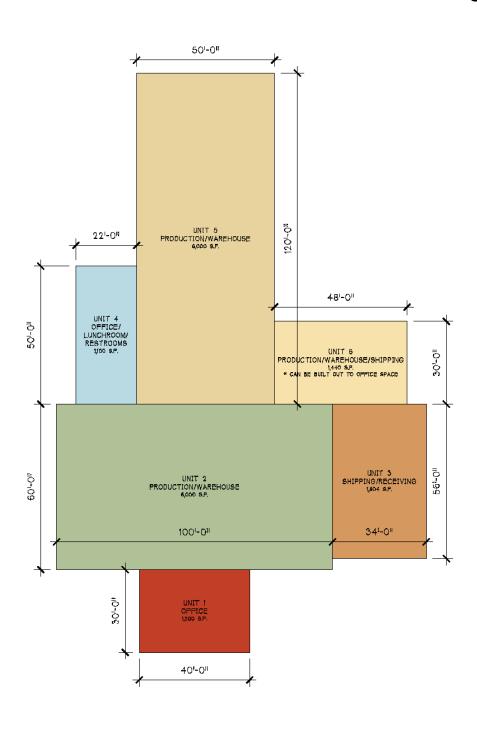

#### 650 Brakke Drive Hudson, WI

Site Information:

Property Type: Office/Warehouse/Storage

Single/Multi: Multi

Availability: Immediate

Lease Term: TBD

Space Available:

Smallest SF: 1,200 SF Largest SF: 23,000+ SF

Total SF: 23,824 SF

Office/Lunchroom—2,300 SF Light Industrial—15,344 SF Mezzanine Area —2,100 SF Storage Bldgs—4,080 SF

Construction: Concrete Block/Colored Rock

Ceiling Heights: 16-22'
Overhead Doors: Two (2)
Parking: Ample

### South Building

650 Brakke Drive Hudson, WI