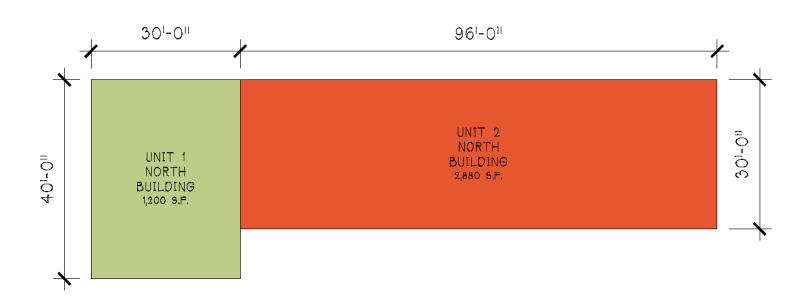

#### 650 Brakke Drive Hudson, WI

Site Information:

Property Type: Office/Warehouse/Storage

Single/Multi: Multi

Availability: Immediate

Lease Term: TBD

Space Available:

Smallest SF: 1,200 SF Largest SF: 23,000+ SF

Total SF: 23,824 SF

Office/Lunchroom—2,300 SF Light Industrial—15,344 SF Mezzanine Area —2,100 SF Storage Bldgs—4,080 SF

Construction: Concrete Block/Colored Rock

Ceiling Heights: 16-22'
Overhead Doors: Two (2)
Parking: Ample

### North Building