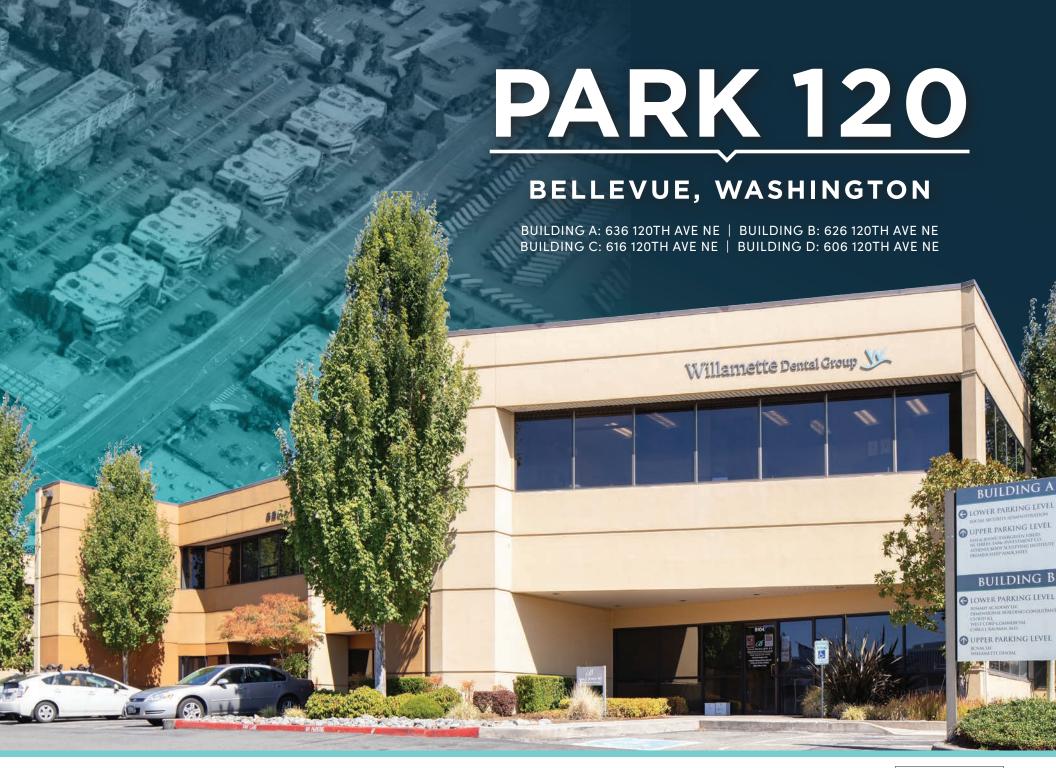

### PARK 120 BELLEVUE, WASHINGTON

| Year Built: | 1980 | /1981 |
|-------------|------|-------|
|-------------|------|-------|

**Square Footage:** 636 120th Ave NE / Building A 20,647 SF

> 626 120th Ave NE / Building B 20,647 SF 616 120th Ave NE / Building C 20,647 SF 606 120th Ave NE / Building D 20,647 SF **Total Square Footage** 82,588 SF

BUILDING A: 636 120TH AVE NE | BUILDING B: 626 120TH AVE NE BUILDING C: 616 120TH AVE NE | BUILDING D: 606 120TH AVE NE BELLEVUE, WASHINGTON

BUILDING A: 636 120TH AVE NE | BUILDING B: 626 120TH AVE NE BUILDING C: 616 120TH AVE NE | BUILDING D: 606 120TH AVE NE