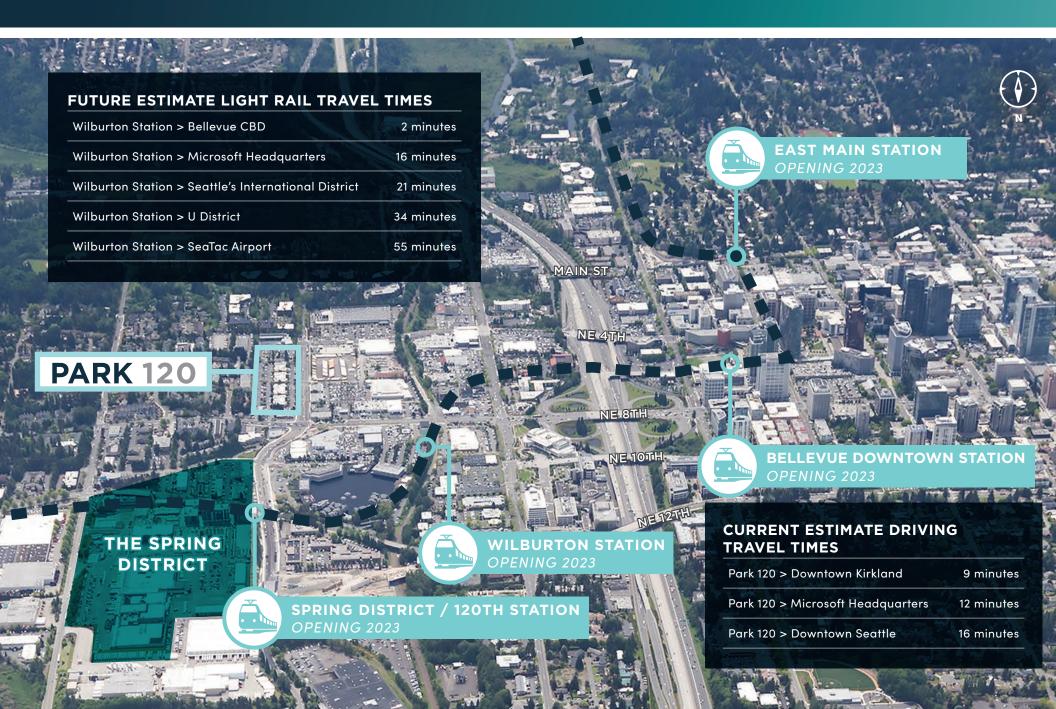

for tenants to take full advantage of the Light Rail with two stops under a 6 minute walk to Park 120

Ownership: Sheen's Bellevue One

Property Management: Rob Gasca Real Estate Group LLC

Tony Ulacia | 425.646.5244 | ulacia@broderickgroup.com Leasing: