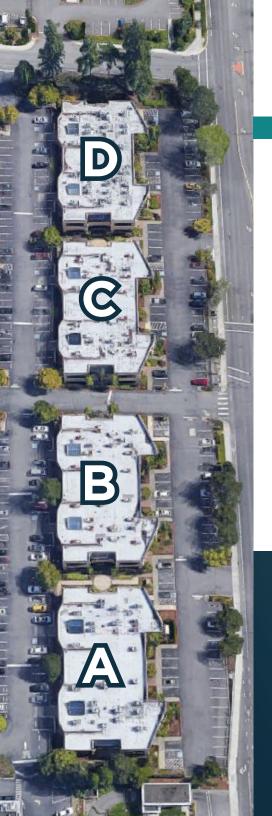

### PARK 120 BELLEVUE, WASHINGTON

| Year Built: | 1980 | /1981 |
|-------------|------|-------|
|-------------|------|-------|

**Square Footage:** 636 120th Ave NE / Building A 20,647 SF

> 626 120th Ave NE / Building B 20,647 SF 616 120th Ave NE / Building C 20,647 SF 606 120th Ave NE / Building D 20,647 SF **Total Square Footage** 82,588 SF

BUILDING A: 636 120TH AVE NE | BUILDING B: 626 120TH AVE NE BUILDING C: 616 120TH AVE NE | BUILDING D: 606 120TH AVE NE BELLEVUE, WASHINGTON

BUILDING A: 636 120TH AVE NE | BUILDING B: 626 120TH AVE NE BUILDING C: 616 120TH AVE NE | BUILDING D: 606 120TH AVE NE