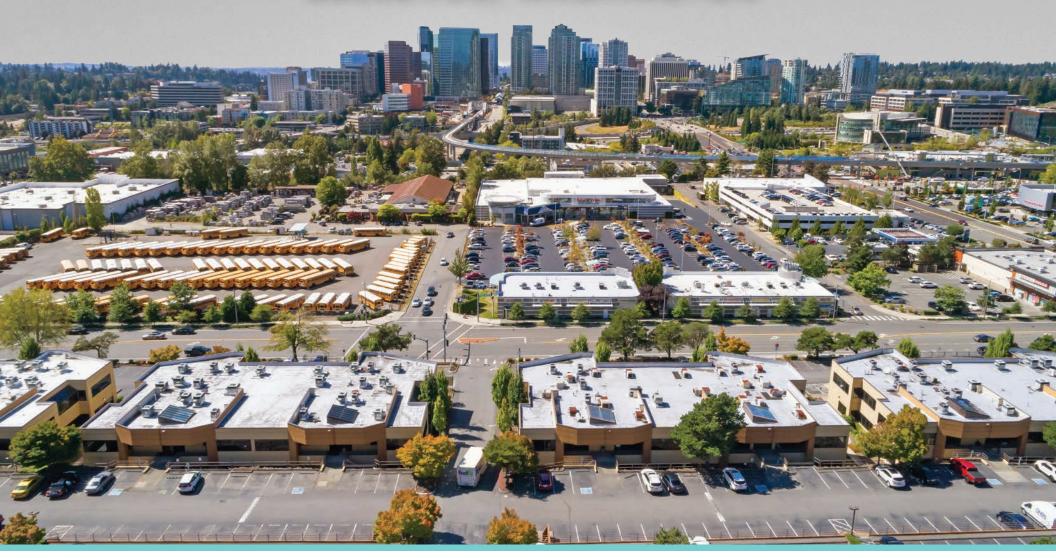

Parking/Rates: reserved stalls currently \$100.00 per stall per month

Fiber Optics: Providers of fiber optics include Xfinity / Comcast and CenturyLink

Park 120 is near the up and coming Spring District and a stone's throw to Downtown Bellevue. There **Area Amenities:** 

are abundant food, grocery, and retail amenities within walking distance or a short drive without

having to cross I-405

Conveniently located just off of Bellevue's main drag of NE 8th with unmatched access to I-405 (via NE 8th and NE 4th) at the midpoint between I-90, and SR-520. At this location, there is ample opportunity Location:

for tenants to take full advantage of the Light Rail with two stops under a 6 minute walk to Park 120

Ownership: Sheen's Bellevue One

Property Management: Rob Gasca Real Estate Group LLC

Tony Ulacia | 425.646.5244 | ulacia@broderickgroup.com Leasing:

#### PROPERTY HIGHLIGHTS

**ABUNDANT** PARKING AVAILABLE WITH ACCESS AT 120TH AVE NE

**CLOSE PROXIMITY** TO RESTAURANTS & FOOD SERVICES

WALKING DISTANCE TO NUMEROUS RETAIL

LOCATED 2 BLOCKS AWAY FROM BELLEVUE'S FUTURE LIGHT RAIL STATION