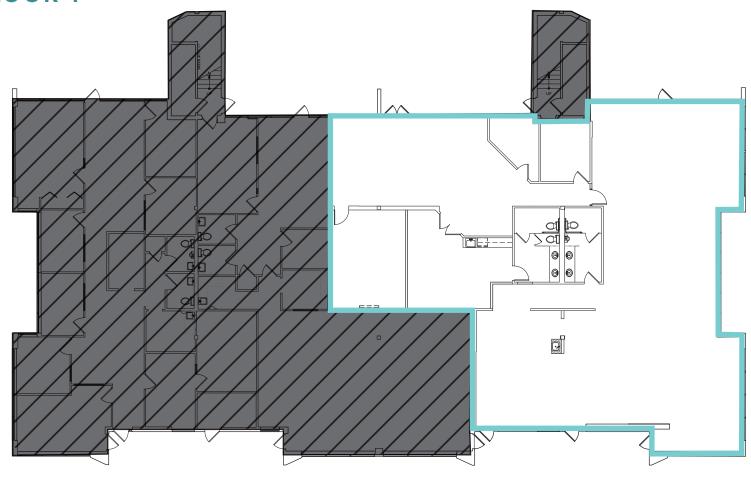

#### **BUILDING C - FLOOR 1**

- + Suite 100 4,822 RSF
- + Available Now
- + Brand new buildout with nice finishes and new carpet and paint.
- + Open work space, conference rooms, kitchenette, and two private offices.