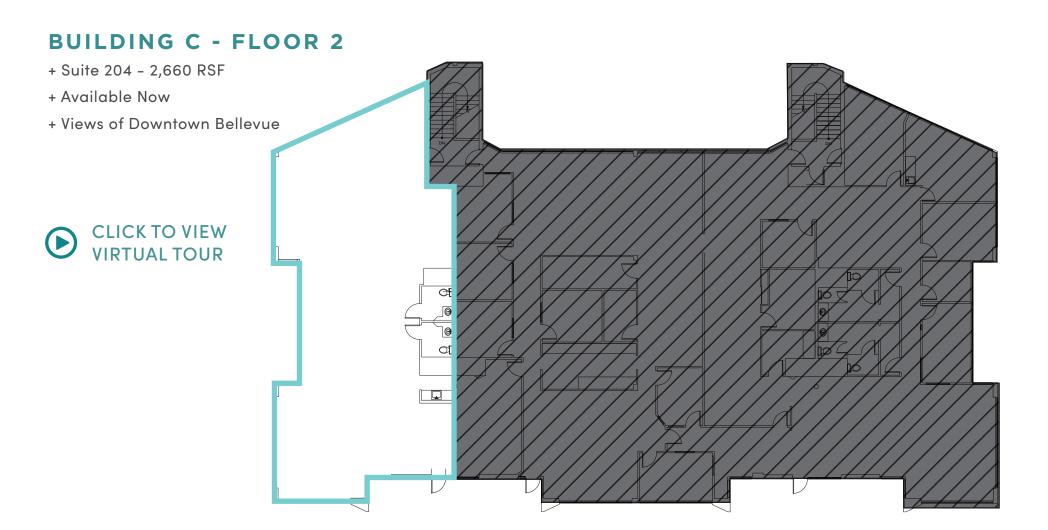

#### **AVAILABLE SPACE**

BUILDING C 616 120TH NE AVENUE, BELLEVUE, WA 98005

| Suite | RSF Available | Avail. Date | Rental Rate                  | Comments                                                                                                                                                             |
|-------|---------------|-------------|------------------------------|----------------------------------------------------------------------------------------------------------------------------------------------------------------------|
| 100   | 4,822 RSF     | Now         | \$27.50-\$30.00/<br>RSF, NNN | Brand new buildout with nice finishes and new carpet and paint. Open work space, conference rooms, kitchenette, and two private offices.  Click to view Virtual Tour |
| 204   | 2,660 RSF     | Now         | \$27.50-\$30.00/<br>RSF, NNN | Click to view Virtual Tour                                                                                                                                           |