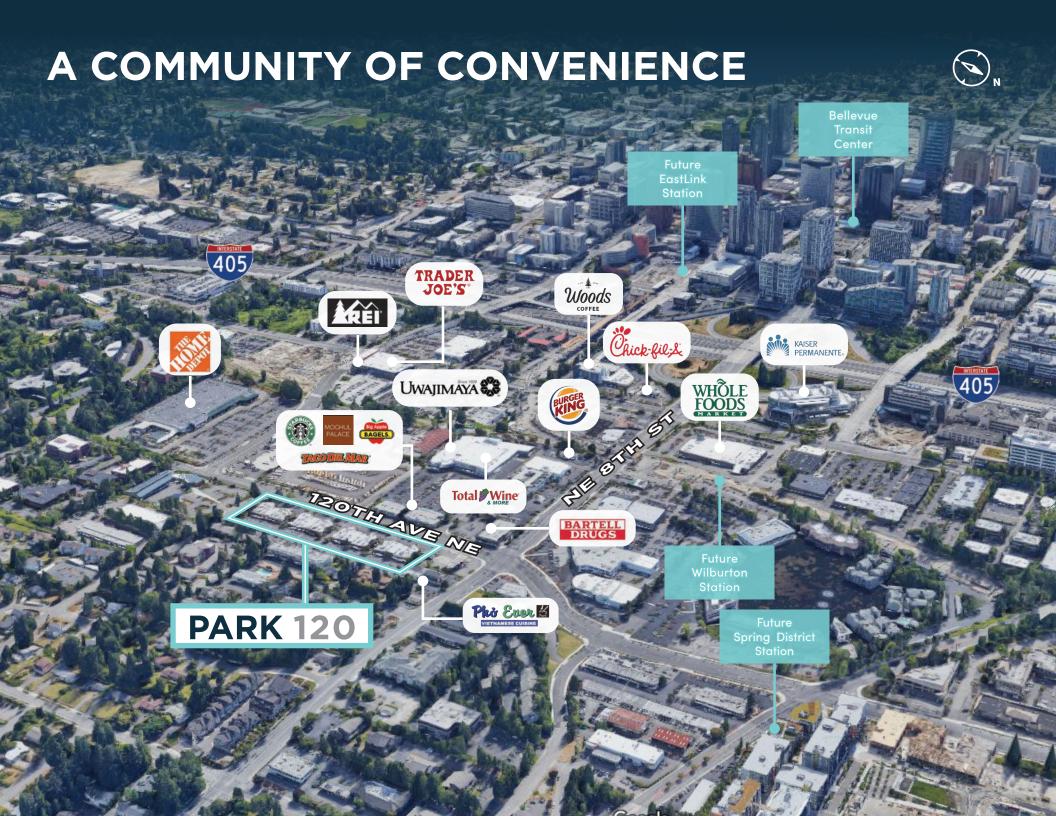

Parking/Rates: reserved stalls currently \$100.00 per stall per month

Fiber Optics: Providers of fiber optics include Xfinity / Comcast and CenturyLink

Park 120 is near the up and coming Spring District and a stone's throw to Downtown Bellevue. There **Area Amenities:** 

are abundant food, grocery, and retail amenities within walking distance or a short drive without

having to cross I-405

Conveniently located just off of Bellevue's main drag of NE 8th with unmatched access to I-405 (via NE 8th and NE 4th) at the midpoint between I-90, and SR-520. At this location, there is ample opportunity Location:

#### PROPERTY HIGHLIGHTS

**ABUNDANT** PARKING AVAILABLE WITH ACCESS AT 120TH AVE NE

**CLOSE PROXIMITY** TO RESTAURANTS & FOOD SERVICES

WALKING DISTANCE TO NUMEROUS RETAIL

LOCATED 2 BLOCKS AWAY FROM BELLEVUE'S FUTURE LIGHT RAIL STATION