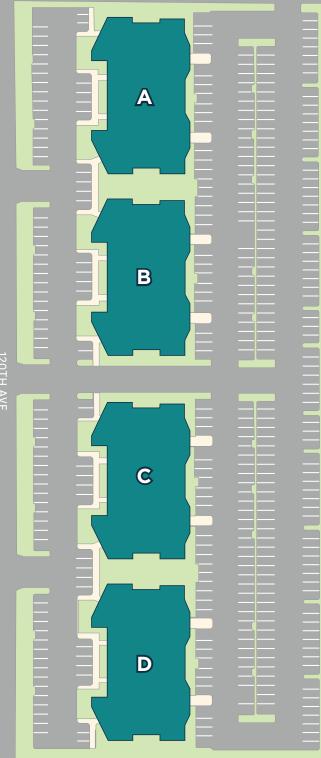

### PARK 120 BELLEVUE, WASHINGTON

| Year Built: | 1980 | /1981 |
|-------------|------|-------|
|-------------|------|-------|

**Square Footage:** 636 120th Ave NE / Building A 20,647 SF

> 626 120th Ave NE / Building B 20,647 SF 616 120th Ave NE / Building C 20,647 SF 606 120th Ave NE / Building D 20,647 SF **Total Square Footage** 82,588 SF

BUILDING A: 636 120TH AVE NE | BUILDING B: 626 120TH AVE NE BUILDING C: 616 120TH AVE NE | BUILDING D: 606 120TH AVE NE BELLEVUE, WASHINGTON

BUILDING A: 636 120TH AVE NE | BUILDING B: 626 120TH AVE NE BUILDING C: 616 120TH AVE NE | BUILDING D: 606 120TH AVE NE