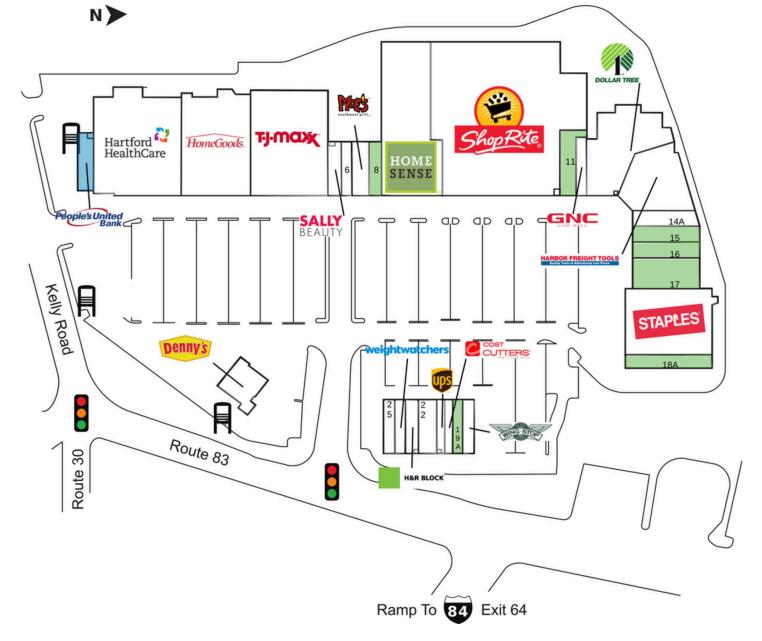

# **Tri-City Plaza**

30-35 Talcottville Rd Vernon, CT06066

GLA:300,067

Contact: Brooke Stevens

P. 914.304.5671 C. 419.560.2304 F. 914.631.6533 E. bstevens@dlcmgmt.com

This site plan indicates the general layout of the shopping center and is not a warranty, representation, or agreement on the part of the landlord that the shopping center will be exactly as depicted herein.

#### **AVAILABLE SPACES**

| 8   | 2,500 SF |
|-----|----------|
| 11  | 4,152 SF |
| 15  | 3,750 SF |
| 16  | 3,750 SF |
| 17  | 7,325 SF |
| 18A | 5,438 SF |
| 19A | 2,000 SF |

#### **CURRENT TENANTS**

| 1 | People's United Bank  | 3,263 SF  | 10  | ShopRite             | 73,762 SF | 21 | The UPS Store   | 1,500 SF |
|---|-----------------------|-----------|-----|----------------------|-----------|----|-----------------|----------|
| 2 | Hartford Healthcare   | 31,024 SF | 12  | GNC                  | 2,100 SF  | 22 | Animal City     | 3,500 SF |
| 3 | HomeGoods             | 27,932 SF | 13  | Dollar Tree          | 13,829 SF | 23 | H&R Block       | 2,400 SF |
| 4 | T.J. Maxx             | 27,932 SF | 14  | Harbor Freight Tools | 15,000 SF | 24 | Weight Watchers | 2,000 SF |
| 5 | Sally Beauty Supply   | 2,300 SF  | 14A | Dr. Dental           | 2,000 SF  | 25 | Lens Crafters   | 2,130 SF |
| 6 | U.S. Nails            | 1,500 SF  | 18  | Staples              | 20,438 SF | 26 | Denny's         |          |
| 7 | Moe's Southwest Grill | 3,500 SF  | 19B | Wingstop             | 2,000 SF  |    |                 |          |
| 9 | HomeSense             | 27,595 SF | 20  | Cost Cutters         | 1,500 SF  |    |                 |          |