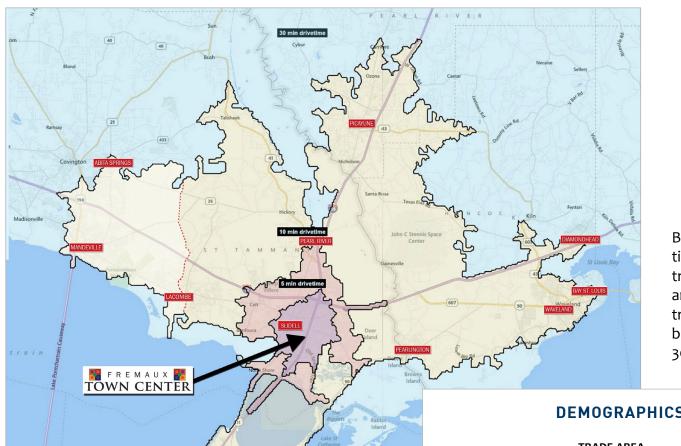

Photos

Demos

Office: 337-234-4481 Direct: 337-572-0246 rpecot@stirlingprop.com

\_\_\_\_

Overview Aerial Site Aerial Site Plan Development Photos **Demos** 

Because the 30 minute drive time encompasses a secondary trade area, the yellow shaded area represents the primary trade area while the black bordered area represents the 30 minute drive time.

## **DEMOGRAPHICS - 2018 ESTIMATES**

|                  | TRADE AREA | 5 MIN    | 10 MIN   | 30 MIN   |
|------------------|------------|----------|----------|----------|
| POPULATION       | 239,254    | 52,032   | 92,157   | 294,574  |
| HOUSEHOLDS       | 91,523     | 20,660   | 34,665   | 111,208  |
| AVG HH INCOME    | \$57,319   | \$72,241 | \$75,085 | \$69,658 |
| MEDIAN HH INCOME | \$48,476   | \$59,472 | \$60,340 | \$54,017 |
|                  |            |          |          |          |