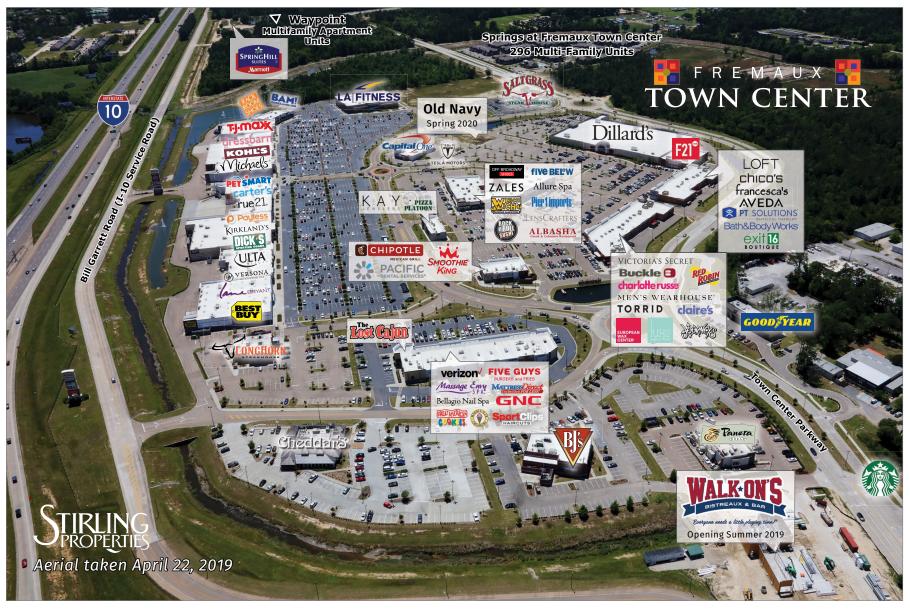

#### **Property Description**

Fremaux Town Center is seated in Slidell, LA at the second I-10 exit northeast of New Orleans. The center is a premier shopping destination as it sees 67,000 vehicles per day on I-10, in its' trade area with a population of 239,254. This daily 37% of the total trade area population promises an outstanding retail opportunity for a wide variety of retailers.

#### **Retail Anchors**

- Dillard's
- Best Buy
- DICK'S Sporting Goods
- T.J. MAXX
- KOHL'S
- PetSmart
- Ulta
- Michaels

Office: 337-234-4481 Direct: 337-572-0246 rpecot@stirlingprop.com

55 Town Center Parkway, Slidell, LA