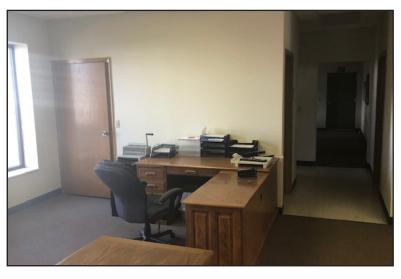

## **Property Features**

- Total building size: 7,296 sq. ft.
- Main building: 4,776 sq. ft.
  - Office 2,376 sq. ft.
  - Shop 2,400 sq. ft.
  - Year built: 1974
- Cold storage building: 2,520 sq. ft.
- Lot size: 1.57 acres (68,389 sq. ft.)