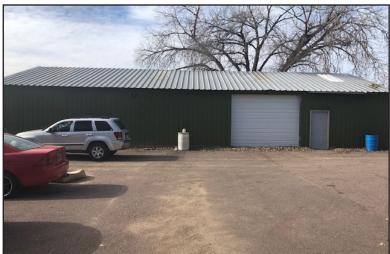

## **Property Features**

- Total building size: 7,296 sq. ft.
- Main building: 4,776 sq. ft.
  - Office 2,376 sq. ft.
  - Shop 2,400 sq. ft.
  - Year built: 1974
- Cold storage building: 2,520 sq. ft.
- Lot size: 1.57 acres (68,389 sq. ft.)

## Location

- Located just west of I-229 on Rice Street
- Area neighbors include: Waste Management, Americold Logistics, Logistics Buddy Transportation, Dollar General, A Plus Auto Sales, Casey's General Store, Sioux Merchant Patrol, Inc.