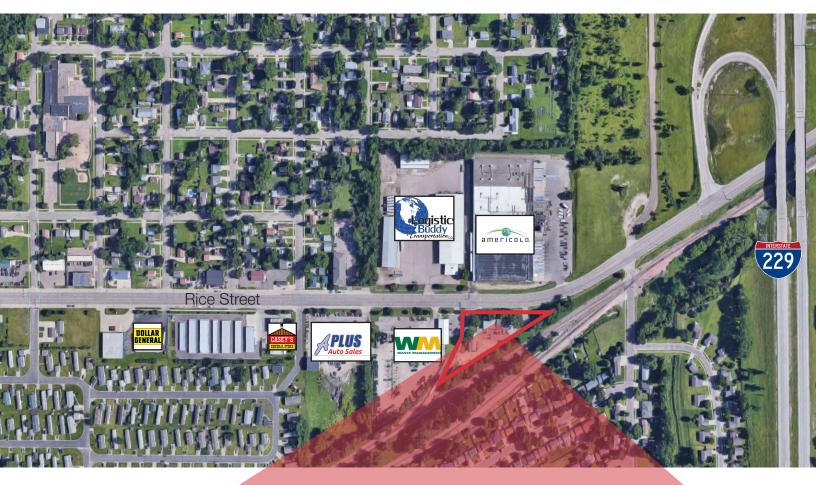

## Location

- Located just west of I-229 on Rice Street
- Area neighbors include: Waste Management, Americold Logistics, Logistics Buddy Transportation, Dollar General, A Plus Auto Sales, Casey's General Store, Sioux Merchant Patrol, Inc.