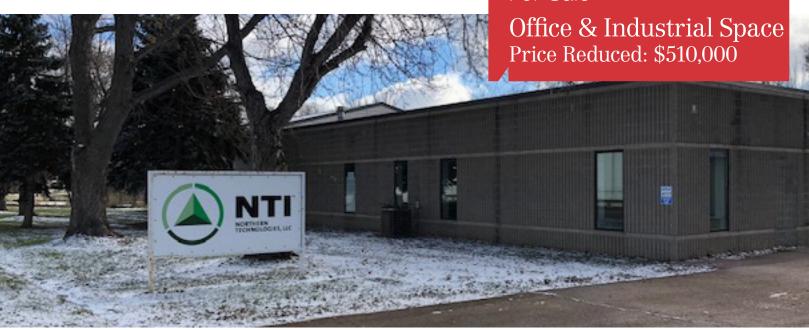

## Ollerich Building

2301 & 2229 E. Rice Street, Sioux Falls, SD 57104

## **Pricing**

- Price Reduced: \$510,000
- 2017 Real Estate Taxes: \$8,617,32

For Sale

Bill Connelly
+1 605 444 7130 Office

+1 605 444 7130 Office +1 605 254 2360 Cell bconnelly@naisiouxfalls.com

For Sale Office & Industrial Space