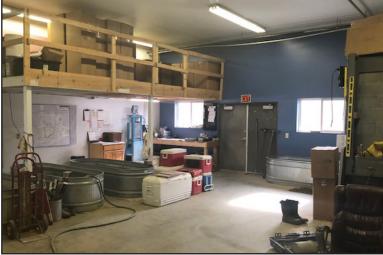

## **Property Features**

- Total building size: 7,296 sq. ft.
- Main building: 4,776 sq. ft.
  - Office 2,376 sq. ft.
  - Shop 2,400 sq. ft.
  - Year built: 1974
- Cold storage building: 2,520 sq. ft.
- Lot size: 1.57 acres (68,389 sq. ft.)