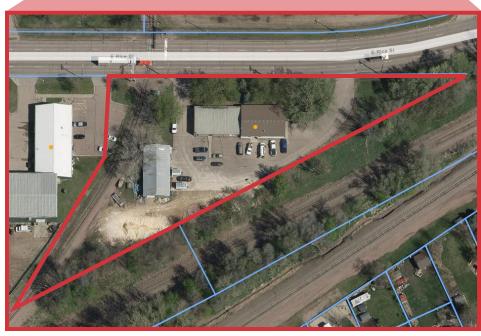

## **Property Features**

- Total building size: 7,296 sq. ft.
- Main building: 4,776 sq. ft.
  - Office 2,376 sq. ft.
  - Shop 2,400 sq. ft.
  - Year built: 1974
- Cold storage building: 2,520 sq. ft.
- Lot size: 1.57 acres (68,389 sq. ft.)