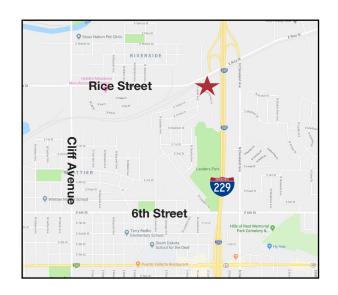

## Location

- Located just west of I-229 on Rice Street
- Area neighbors include: Waste Management, Americold Logistics, Logistics Buddy Transportation, Dollar General, A Plus Auto Sales, Casey's General Store, Sioux Merchant Patrol, Inc.