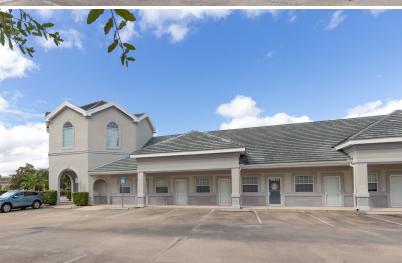

## **INVESTMENT SALE**

FLEMING ISLAND BUSINESS CENTER 1590 ISLAND LANE FLEMING ISLAND, FL 32003

### **INVESTMENT HIGHLIGHTS:**

- ±19,523 multi- tenant office facility
- Current occupancy 94.31%
- Unique building construction with resort-like outdoor courtyard in the center
- Value-add property with opportunity to bring month-tomonth tenants to market rates
- Building configuration offers two sides of frontage along Business Center Drive
- Abundant retail, restaurants, area amenities minutes away
- Strong traffic counts along FL-220, one of the area's major throughways
- Sale price \$2,250,000