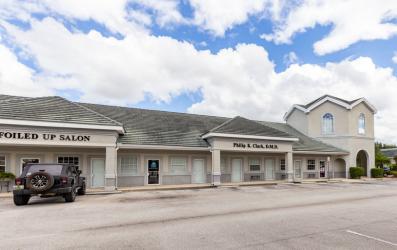

## **INVESTMENT SALE**

FLEMING ISLAND BUSINESS CENTER 1590 ISLAND LANE FLEMING ISLAND, FL 32003

### **INVESTMENT HIGHLIGHTS:**

- ±19,523 multi- tenant office facility
- Current occupancy 94.31%
- Unique building construction with resort-like outdoor courtyard in the center
- Value-add property with opportunity to bring month-tomonth tenants to market rates
- Building configuration offers two sides of frontage along Business Center Drive
- Abundant retail, restaurants, area amenities minutes away
- Strong traffic counts along FL-220, one of the area's major throughways
- Sale price \$2,250,000