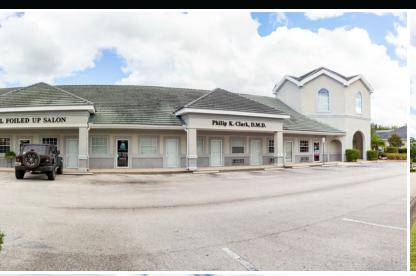

## **INVESTMENT SALE**

FLEMING ISLAND BUSINESS CENTER 1590 ISLAND LANE FLEMING ISLAND, FL 32003

### **INVESTMENT HIGHLIGHTS:**

- ±19,523 multi- tenant office facility
- Current occupancy 94.31%
- Unique building construction with resort-like outdoor courtyard in the center
- Value-add property with opportunity to bring month-tomonth tenants to market rates
- Building configuration offers two sides of frontage along Business Center Drive
- Abundant retail, restaurants, area amenities minutes away
- Strong traffic counts along FL-220, one of the area's major throughways
- Sale price \$2,250,000