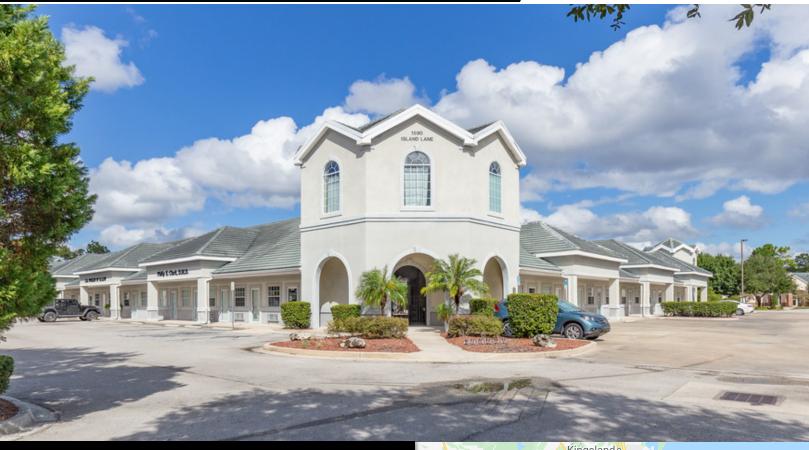

## **INVESTMENT SALE**

FLEMING ISLAND BUSINESS CENTER 1590 ISLAND LANE FLEMING ISLAND, FL 32003

### **INVESTMENT HIGHLIGHTS:**

- ±19,523 multi- tenant office facility
- Current occupancy 94.31%
- Unique building construction with resort-like outdoor courtyard in the center
- Value-add property with opportunity to bring month-tomonth tenants to market rates
- Building configuration offers two sides of frontage along Business Center Drive
- Abundant retail, restaurants, area amenities minutes away
- Strong traffic counts along FL-220, one of the area's major throughways
- Sale price \$2,250,000