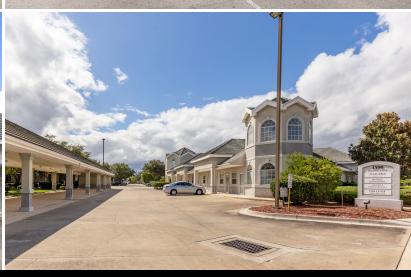

## **INVESTMENT SALE**

FLEMING ISLAND BUSINESS CENTER 1590 ISLAND LANE FLEMING ISLAND, FL 32003

### **INVESTMENT HIGHLIGHTS:**

- ±19,523 multi- tenant office facility
- Current occupancy 94.31%
- Unique building construction with resort-like outdoor courtyard in the center
- Value-add property with opportunity to bring month-tomonth tenants to market rates
- Building configuration offers two sides of frontage along Business Center Drive
- Abundant retail, restaurants, area amenities minutes away
- Strong traffic counts along FL-220, one of the area's major throughways
- Sale price \$2,250,000