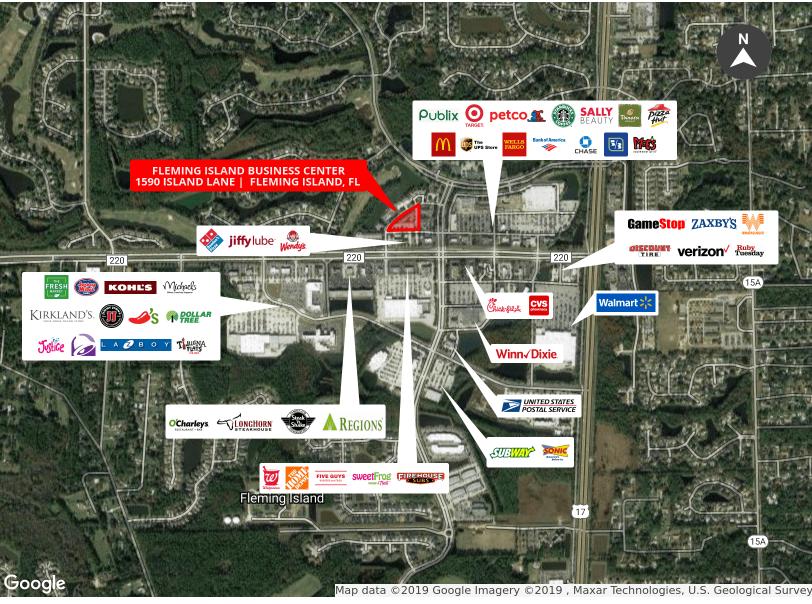

### **INVESTMENT HIGHLIGHTS:**

- ±19,523 multi- tenant office facility
- Current occupancy 94.31%
- Unique building construction with resort-like outdoor courtyard in the center
- Value-add property with opportunity to bring month-tomonth tenants to market rates
- Building configuration offers two sides of frontage along Business Center Drive
- Abundant retail, restaurants, area amenities minutes away
- Strong traffic counts along FL-220, one of the area's major throughways
- Sale price \$2,250,000