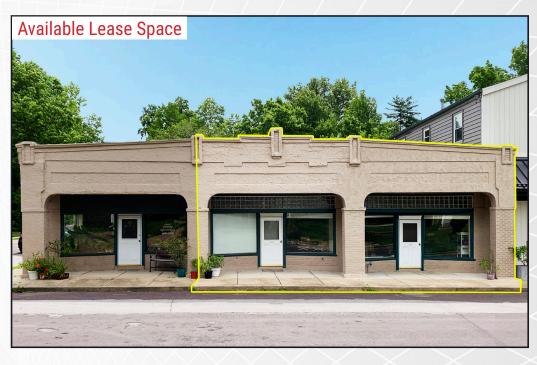

## **Property Highlights**

- Office/Retail space in the heart of Webster Groves
- 950 1,900 SF Available for Lease
- 11 on-site parking spaces available
- Zone C-Commercial
- Lot Size 0.2066 AC / 8,999 SF (60 x 150)
- Total Building SF 3,796 SF
- Lease Rate:
  - >> 950 SF \$1,000/month, gross
  - >> 1,900 SF \$1,900/month, gross
- Sale Price: \$429,000