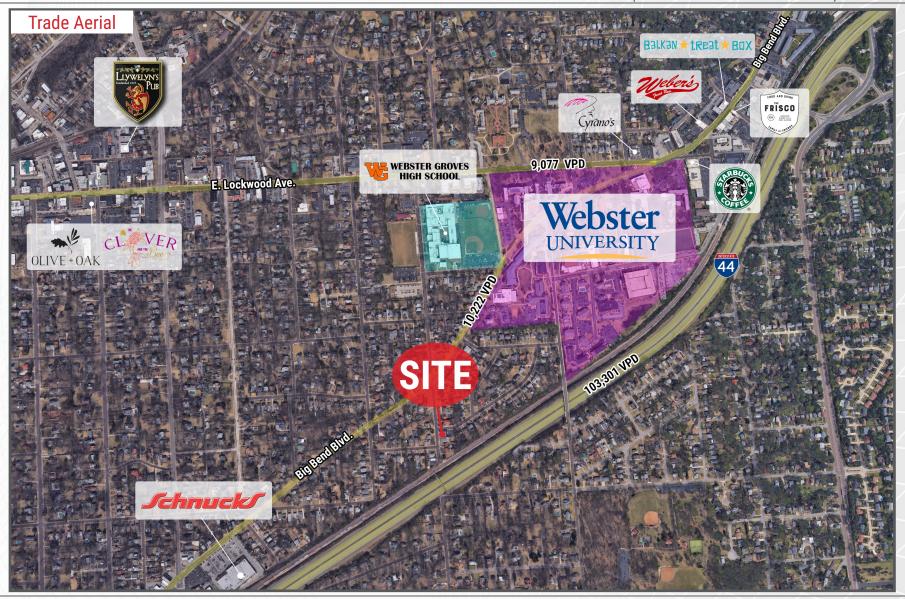

## **FOR SALE OR LEASE**

332-334 Selma Ave | Webster Groves, MO 63119

For Further Information:

BEN WEIS Managing Director - Retail Brokerage 314.628.0437 bweis@ngzimmer.com

## **Property Highlights**

- Office/Retail space in the heart of Webster Groves
- 950 1,900 SF Available for Lease
- 11 on-site parking spaces available
- Zone C-Commercial
- Lot Size 0.2066 AC / 8,999 SF (60 x 150)
- Total Building SF 3,796 SF
- Lease Rate:
  - >> 950 SF \$1,000/month, gross
  - >> 1,900 SF \$1,900/month, gross
- Sale Price: \$429,000