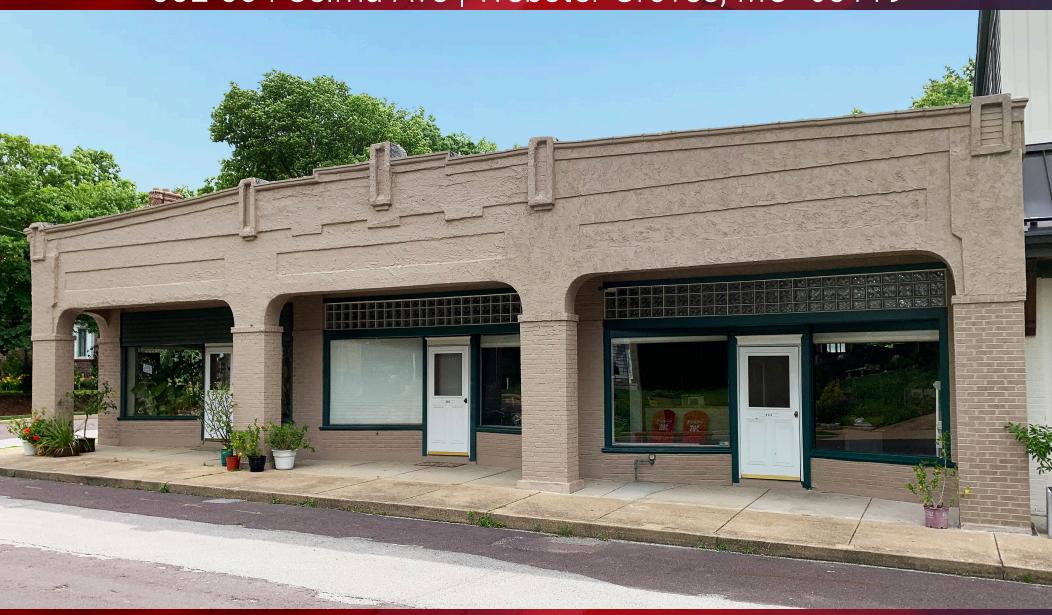

## **FOR SALE OR LEASE**

332-334 Selma Ave | Webster Groves, MO 63119

For Further Information:

BEN WEIS Managing Director - Retail Brokerage 314.628.0437 bweis@ngzimmer.com

## **Property Highlights**

- Office/Retail space in the heart of Webster Groves
- 950 1,900 SF Available for Lease
- 11 on-site parking spaces available
- Zone C-Commercial
- Lot Size 0.2066 AC / 8,999 SF (60 x 150)
- Total Building SF 3,796 SF
- Lease Rate:
  - >> 950 SF \$1,000/month, gross
  - >> 1,900 SF \$1,900/month, gross
- Sale Price: \$429,000