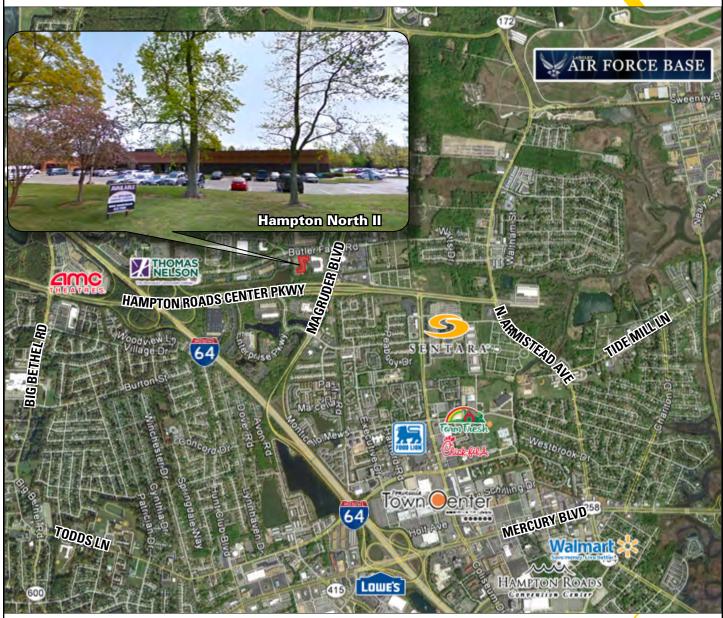

## **FOR LEASE Hampton North II** 303 Butler Farm Road, Hampton, Virginia 23666

A PLANNED BUSINESS ENVIRONMENT CENTRALLY LOCATED ON THE VIRGINIA PENINSULA

- Full service suites
- Space can be subdivided
- Space designed per tenant specifications
- Close proximity to NASA Langley
- Ample parking
- Available Space: Suite 104A: 8,703 square feet Suite 110: 7,315 square feet