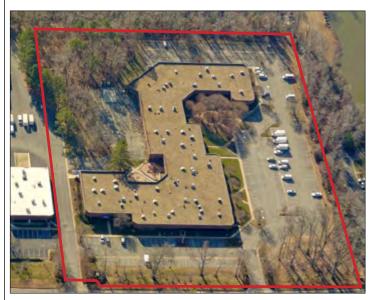

## **FOR LEASE Hampton North II** 303 Butler Farm Road, Hampton, Virginia 23666

A PLANNED BUSINESS ENVIRONMENT CENTRALLY LOCATED ON THE VIRGINIA PENINSULA

- Full service suites
- Space can be subdivided
- Space designed per tenant specifications
- Close proximity to NASA Langley
- Ample parking
- Available Space: Suite 104A: 8,703 square feet Suite 110: 7,315 square feet