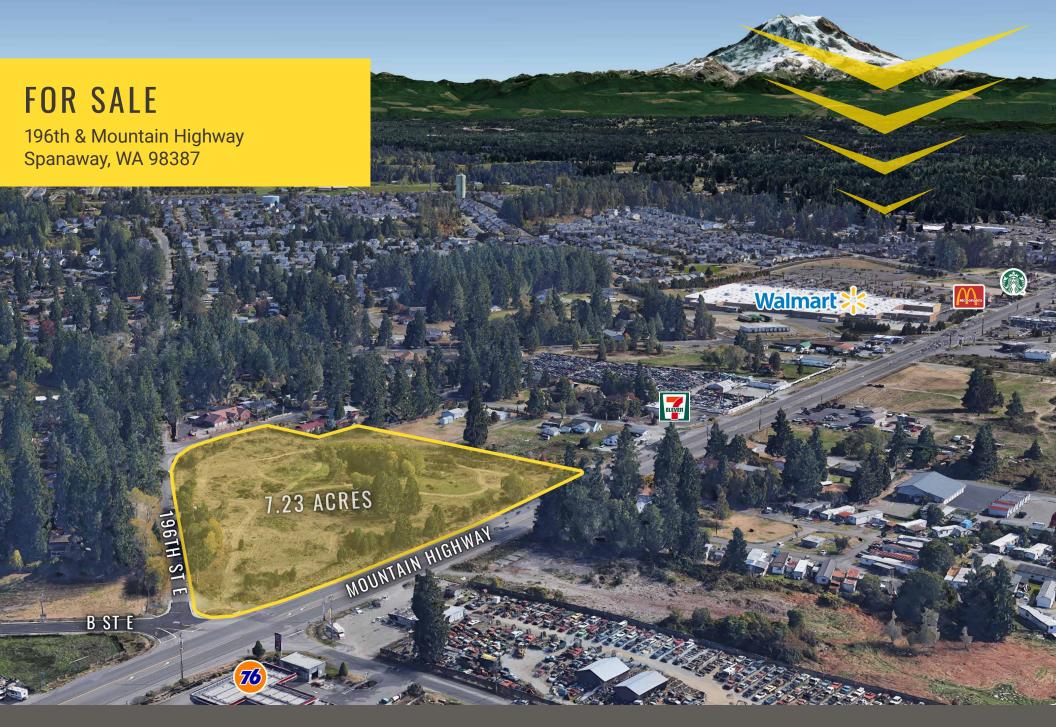

## SPANAWAY COMMERCIAL LAND

## 196TH & MOUNTAIN HIGHWAY:

PRICE: \$1,650,000

5 PARCELS TOTALING: 7.23 ACRES

- Zoned ROC which allows many uses including multi-family, senior housing, daycare, church, office, restaurant, storage and moving
- Situated on the corner of 'B' Street and Mountain Highway
- Frontage on Mountain Highway
- Just North of Walmart
- Excellent visiblity
- Individual lots may be purchased separately Call for details.