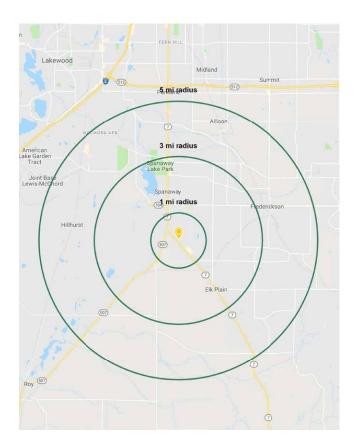

## **NEARBY TENANTS**

**SPANAWAY, WA** is an unincorporated community located in Pierce County, Washington, fifteen miles south of Tacoma on State Road 7, the main thoroughfare also known as Mountain Highway. The city is adjacent to the east boundary and is home to many families of Joint Base Lewis-McChord, the largest joint base on the West Coast and one of the largest in the U.S.