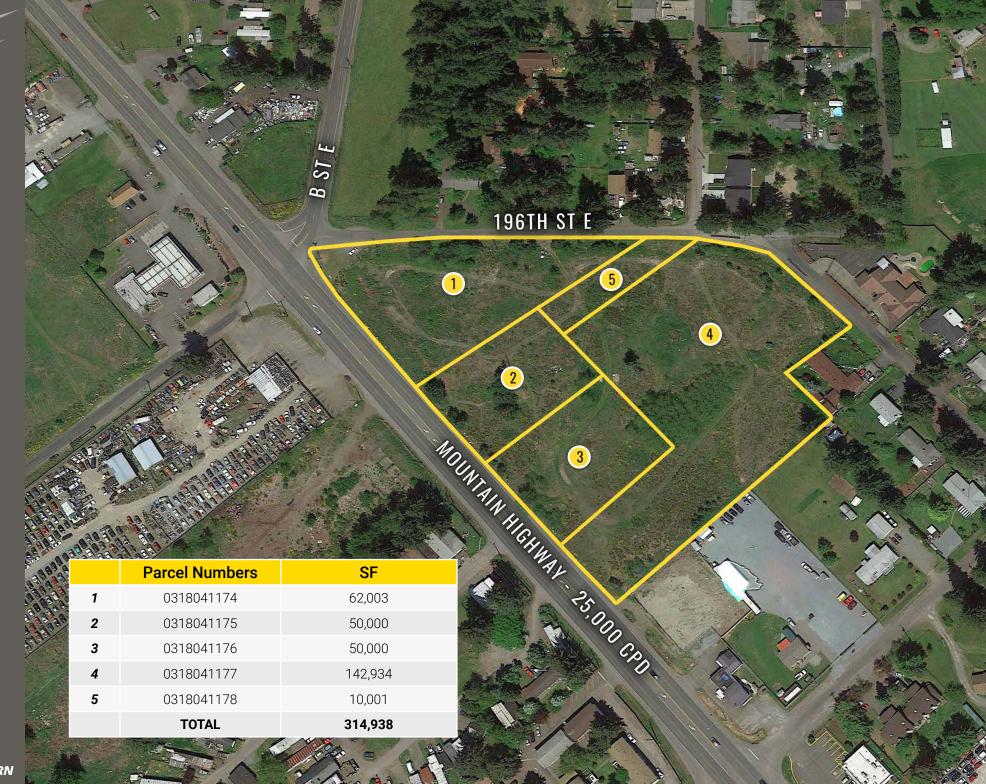

## 196TH & MOUNTAIN HIGHWAY:

PRICE: \$1,650,000

5 PARCELS TOTALING: 7.23 ACRES

- Zoned ROC which allows many uses including multi-family, senior housing, daycare, church, office, restaurant, storage and moving
- Situated on the corner of 'B' Street and Mountain Highway
- Frontage on Mountain Highway
- Just North of Walmart
- Excellent visiblity
- Individual lots may be purchased separately Call for details.