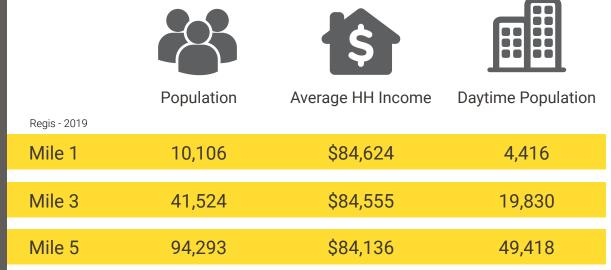

## **NEARBY TENANTS**

**SPANAWAY, WA** is an unincorporated community located in Pierce County, Washington, fifteen miles south of Tacoma on State Road 7, the main thoroughfare also known as Mountain Highway. The city is adjacent to the east boundary and is home to many families of Joint Base Lewis-McChord, the largest joint base on the West Coast and one of the largest in the U.S.