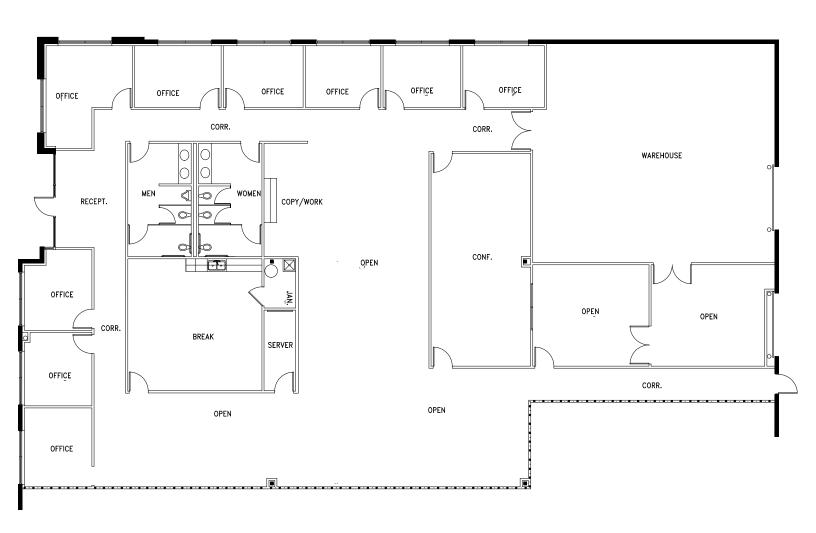

BUILDING SF: 24,959 SF

AVAILABLE SF: 6.725

OFFICE: 5,900

WAREHOUSE: 825 SF

CLEAR HEIGHT: 18'

SPRINKLERS: YES

HVAC: YES

PARKING SPACES: 3.3 / 1,000 SF

LOADING: 2 GRADE LEVEL DOORS

Direct access to LOCATION DETAILS: dining, hospitality, retail/ entertainment amenities

JEREMY KELLY 214-210-1360 jkelly@streamrealty.com **BOB HAGEWOOD** 

214-267-0471

bhagewood@streamrealty.com