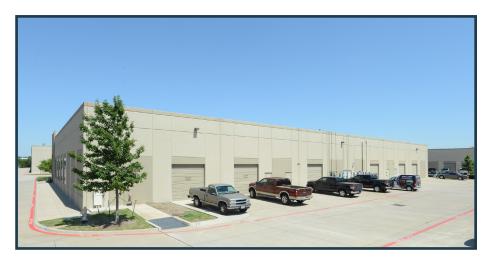

Cascades at The Colony | 5908 Stone Creek Dr, Suite 100, The Colony, Texas

**BUILDING 3** 

The Cascades Business Park located in The Colony, is a 10 building flex-office project containing approximately 320,000 square feet in a Class A business park. Situated along the Sam Rayburn Tollway, access to the high growth educated labor communities of Frisco, Plano, The Colony, Allen and Lewisville. Hotels, restaurants, entertainment venues, shopping and Nebraska Furniture Market surround the project. These amenities provide both clients and employees with a sense of community and convenience.

LOADING: 2 GRADE LEVEL DOORS

Direct access to LOCATION DETAILS: dining, hospitality, retail/ entertainment amenities

JEREMY KELLY 214-210-1360 jkelly@streamrealty.com **BOB HAGEWOOD** 

214-267-0471

bhagewood@streamrealty.com