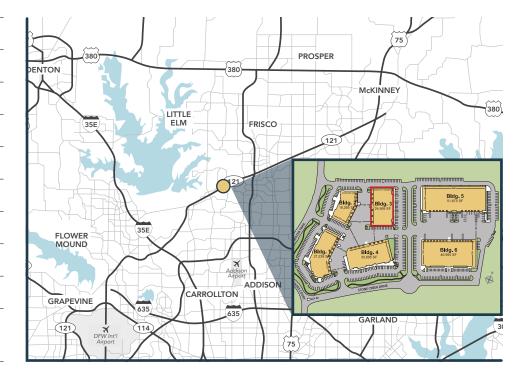

Cascades at The Colony | 5908 Stone Creek Dr, Suite 100, The Colony, Texas

**BUILDING 3** 

The Cascades Business Park located in The Colony, is a 10 building flex-office project containing approximately 320,000 square feet in a Class A business park. Situated along the Sam Rayburn Tollway, access to the high growth educated labor communities of Frisco, Plano, The Colony, Allen and Lewisville. Hotels, restaurants, entertainment venues, shopping and Nebraska Furniture Market surround the project. These amenities provide both clients and employees with a sense of community and convenience.

LOADING: 2 GRADE LEVEL DOORS

Direct access to LOCATION DETAILS: dining, hospitality, retail/ entertainment amenities

JEREMY KELLY 214-210-1360 jkelly@streamrealty.com **BOB HAGEWOOD** 

214-267-0471

bhagewood@streamrealty.com