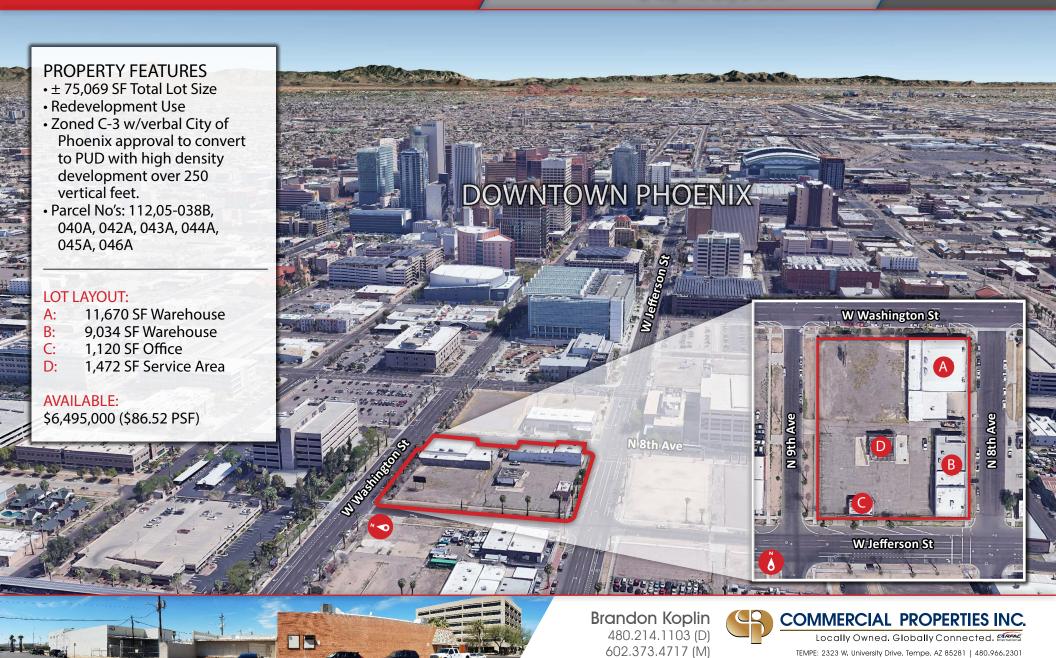

### 801-817 W WASHINGTON ST

PHOENIX, AZ 85007

# INDUSTRIAL SPACE W/ YARD AVAILABLE FOR SALE \$6,495,000

SCOTTSDALE: 8777 N. Gainev Center Dr., Suite 245, Scottsdale, AZ 85258



bkoplin@cpiaz.com

## 801-817 W WASHINGTON ST

PHOENIX, AZ 85007

## AVAILABLE FOR SALE \$6,495,000

#### **Future Light Rail/High-Capacity Transit Corridors**

The Regional Transportation Plan identifies seven future high-capacity transit corridors. Valley Metro Rail determines the specific transit route and mode that will best serve the corridor using local, regional and federal funds.



Capitol/1-10 West Phase I: A 1.5-mile extension west from downtown Phoenix to the state capitol area. Scheduled to open in 2023.

Capitol/1-10 West Phase II: A 9.5-mile extension from the state capitol area along 1-10 West to 79th Avenue. Scheduled to open in 2030.

Gilbert Road Light Rail Extension: A 1.9-mile extension running east from Mesa Drive on Main Street to Gilbert Road. Scheduled to open in