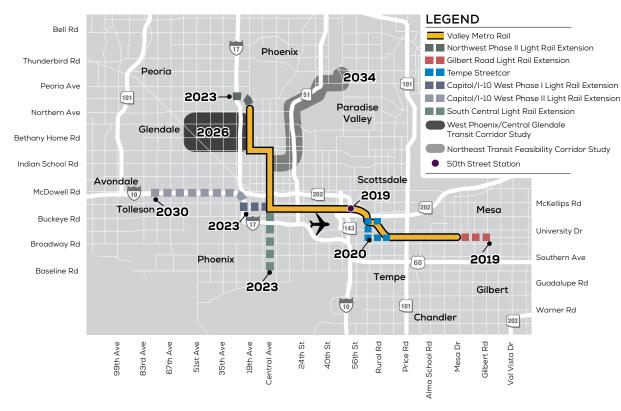

#### **Future Light Rail/High-Capacity Transit Corridors**

The Regional Transportation Plan identifies seven future high-capacity transit corridors. Valley Metro Rail determines the specific transit route and mode that will best serve the corridor using local, regional and federal funds.

Capitol/1-10 West Phase I: A 1.5-mile extension west from downtown Phoenix to the state capitol area. Scheduled to open in 2023.

Capitol/1-10 West Phase II: A 9.5-mile extension from the state capitol area along 1-10 West to 79th Avenue. Scheduled to open in 2030.

Gilbert Road Light Rail Extension: A 1.9-mile extension running east from Mesa Drive on Main Street to Gilbert Road. Scheduled to open in 2019.

Tempe Streetcar: A 3-mile streetcar project running in the Mill Avenue corridor and along Rio Salado Parkway and Apache Boulevard. Scheduled to open in 2020.

South Central Light Rail Extension: A 5-mile extension running south from downtown Phoenix to Baseline Road. Scheduled to open in 2023.

Northwest Light Rail Extension Phase II: A 1.7-mile extension from 19th Avenue and Dunlap, across I-17 to Metrocenter Mall. Scheduled to open in 2023.

West Phoenix/Central Glendale Transit Corridor Study: A 5-mile project running northwest into downtown Glendale. Scheduled to open in 2026.

Northeast Transit Feasibility Corridor Study: A 12-mile project running northeast towards Paradise Valley Mall. Scheduled to open in 2034. Transit mode and route to be determined.