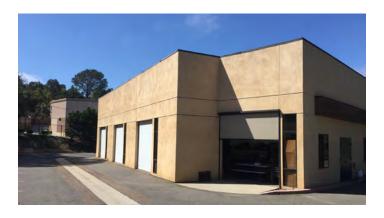

# 535 Stevens Ave West

Solana Beach, CA 92075

### **Property Highlights**

- Rare light industrial opportunity
- Full 3,900 SF building available
- Lease rate: \$1.75/SF + Utilities & Janitorial
- 4 grade level roll-up doors
- 22' clear height

- Easy access to I-5 and Coast Hwy 101
- Abundance of amenities within walking distance
- Above average parking 4.5/1,000 SF
- Monument signage available
- · Well-maintained, quiet garden setting