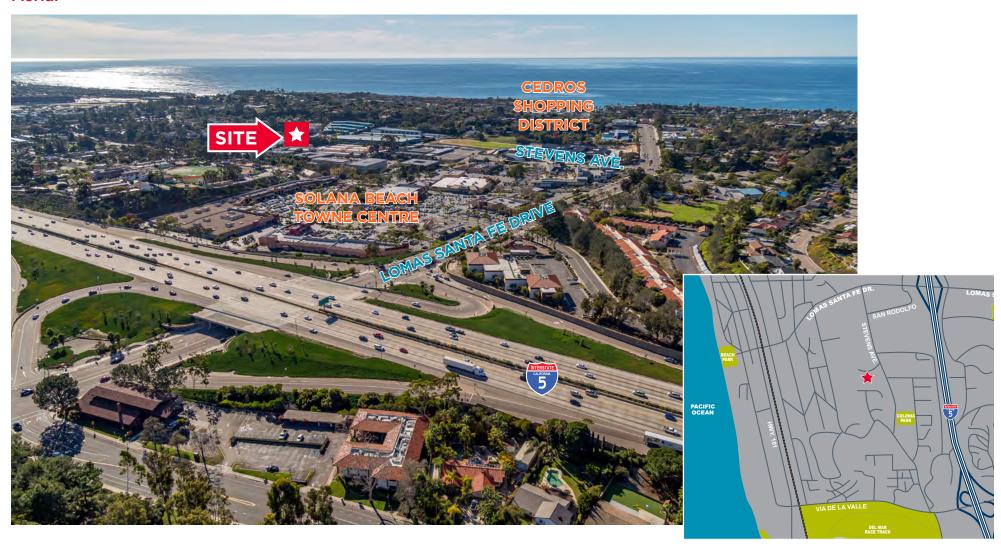

# 535 Stevens Ave West

Solana Beach, CA 92075





### **Property Highlights**

- Rare light industrial opportunity
- Full 3,900 SF building available
- Lease rate: \$1.75/SF + Utilities & Janitorial
- 4 grade level roll-up doors
- 22' clear height

- Easy access to I-5 and Coast Hwy 101
- Abundance of amenities within walking distance
- Above average parking 4.5/1,000 SF
- Monument signage available
- · Well-maintained, quiet garden setting

#### **Brooks Campbell**

+1 760 431 4215 brooks.campbell@cushwake.com

1000 Aviara Parkway, Suite 100 Carlsbad, CA 92011 main +1 760 431 4200 fax +1 760 454 3869 cushmanwakefield.com



# 535 Stevens Ave West

Solana Beach, CA 92075

#### **Aerial**



### **Brooks Campbell**

+1 760 431 4215 brooks.campbell@cushwake.com LIC #01380901 1000 Aviara Parkway, Suite 100 Carlsbad, CA 92011 main +1 760 431 4200 fax +1 760 454 3869 **cushmanwakefield.com** 



# **535 Stevens Ave West**

Solana Beach, CA 92075

## **Availability**

| ADDRESS              | SUITE | RSF   | AVAILABLE   | LEASE RATE      |
|----------------------|-------|-------|-------------|-----------------|
| 535 Stevens Ave West | Bldg  | 3,900 | Immediately | \$1.75/SF + U&J |

### Floor Plan



#### **Brooks Campbell**

+1 760 431 4215 brooks.campbell@cushwake.com LIC #01380901





1000 Aviara Parkway, Suite 100 Carlsbad, CA 92011 main +1 760 431 4200 fax +1 760 454 3869 cushmanwakefield.com