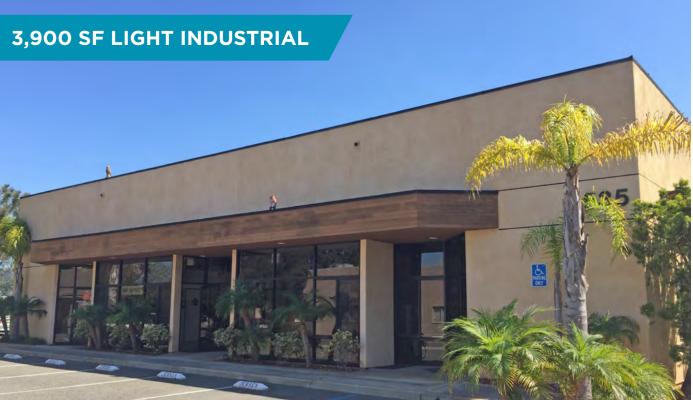

# 535 Stevens Ave West

Solana Beach, CA 92075

### **Property Highlights**

- Rare light industrial opportunity
- Full 3,900 SF building available
- Lease rate: \$1.75/SF + Utilities & Janitorial
- 4 grade level roll-up doors
- 22' clear height

- Easy access to I-5 and Coast Hwy 101
- Abundance of amenities within walking distance
- Above average parking 4.5/1,000 SF
- Monument signage available
- · Well-maintained, quiet garden setting