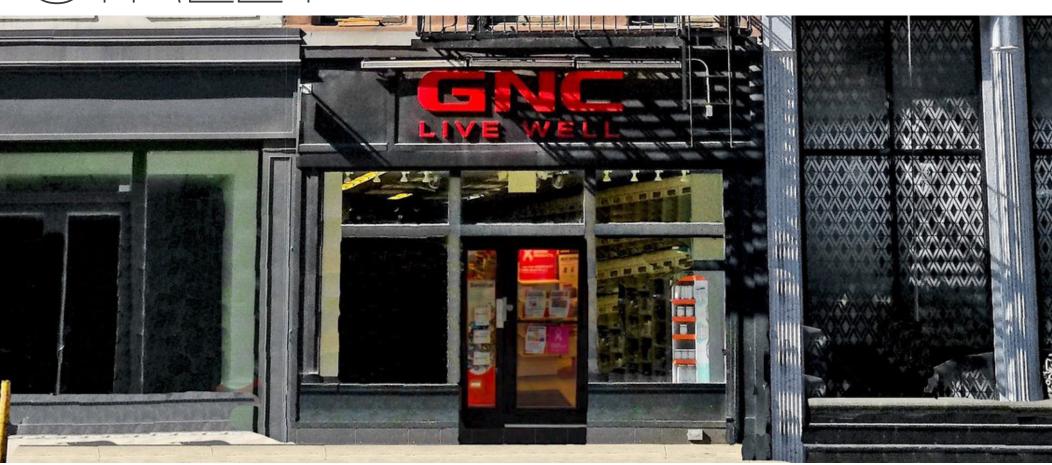

# 302 CANAL STREET





## SPACE **DETAILS**

## **LOCATION**

South block between Church Street and Broadway

## **APPROXIMATE SIZE**

Ground Floor 1,200 SF Lower Level 1,200 SF

#### **FRONTAGE**

20 FT on Canal Street 20 FT on Lispenard Street

## **CEILING HEIGHT**

Ground Floor 13 FT

#### **SITE STATUS**

Currently GNC

#### **NEIGHBORS**

Chase, Bank of America, Opening Ceremony, Foot Locker and Pearl River Mart

#### **COMMENTS**

Dual entrances on Canal and Lispenard Streets

Located along a major thoroughfare with heavy residential, tourist and vehicular traffic

Easily accessible to the 6 N Q R W 1 and 2 Subway lines at Canal Street with 15 million annual riders

#### **GROUND FLOOR**



# AREA RETAIL



# CONTACT EXCLUSIVE AGENT

JASON PRUGER 212.372.2092 jason.pruger@ngkf.com





NGKF.COM