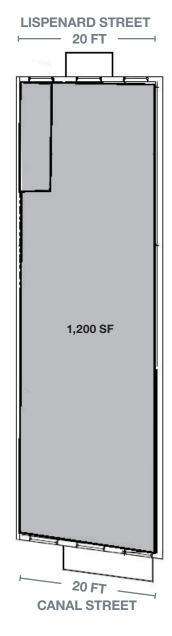

## **APPROXIMATE SIZE**

Ground Floor 1,200 SF Lower Level 1,200 SF

#### **FRONTAGE**

20 FT on Canal Street 20 FT on Lispenard Street