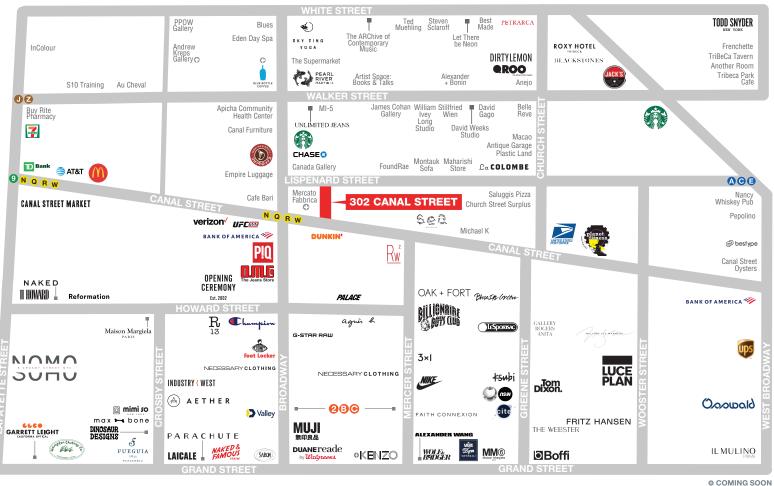

## **LOCATION**

South block between Church Street and Broadway

#### **NEIGHBORS**

Chase, Bank of America, Opening Ceremony, Foot Locker and Pearl River Mart

# AREA RETAIL