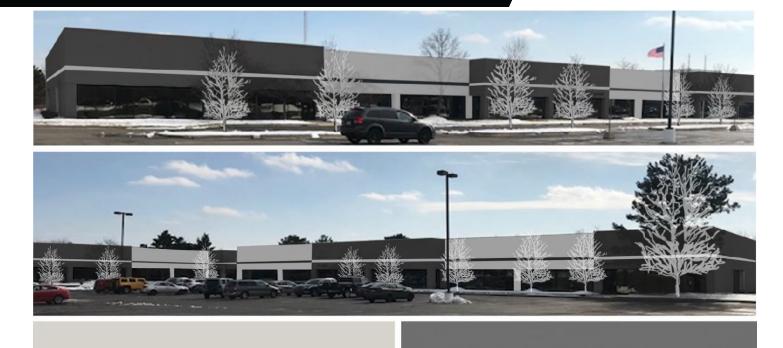

## PROPERTY FEATURES:

- Newest addition to the West 11 Corporate Campus with new ownership and management
- Premier office and R&D tech center
- 15,878 SF up to 89,500 SF contiguous available for immediate occupancy
- Easily divisible with private suite entrances
- 18' floor to deck clear heights
- 10' floor to drop ceilings throughout office
- One (1) drive-in door and ability to add additional overhead doors
- Building generators and heavy power available with DTE substation located across the street
- Building façade & ground monument signage available
- High parking ratio of 4.5/1000 (470 surfaces spaces)
- Located in the heart of Southfield with easy access to all area freeways (I-696, M-10, and Southfield Fwy)

#### **AVAILABLE SUITES**

| SPACE | SPACE USE                   | LEASE RATE    | LEASE TYPE | SIZE (SF) | TERM       |
|-------|-----------------------------|---------------|------------|-----------|------------|
| 27335 | High-Tech Flex/Office Space | \$12.50 SF/yr | NNN        | 73,622 SF | Negotiable |
| 27365 | High-Tech Flex/Office Space | \$12.50 SF/yr | NNN        | 15,878 SF | Negotiable |