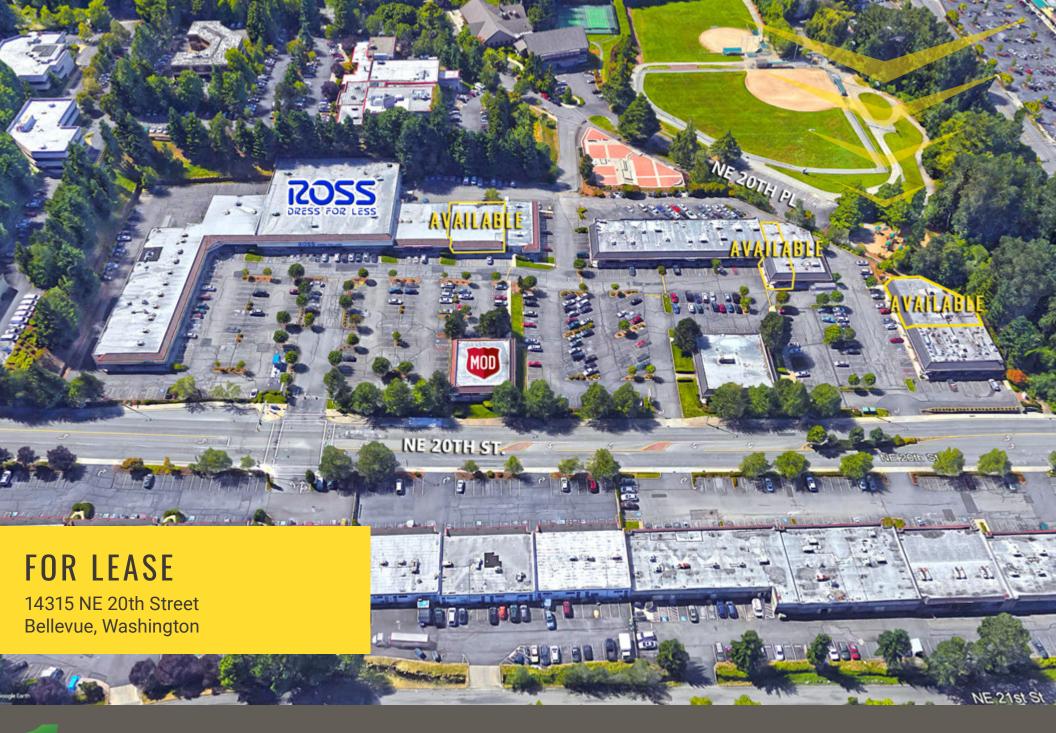

#### 14315 NE 20TH STREET:

#### 3,025 SF - 5,785 SF CALL FOR RATES PLUS NNN

- Available 3,025 SF: Former Quality Sewing and Vacuum (Relocated in Center)
- Available 5,600 SF: Former Computer Stop/Hard Drives NW
- Available 5,785 SF: Former Evergreen Beauty School