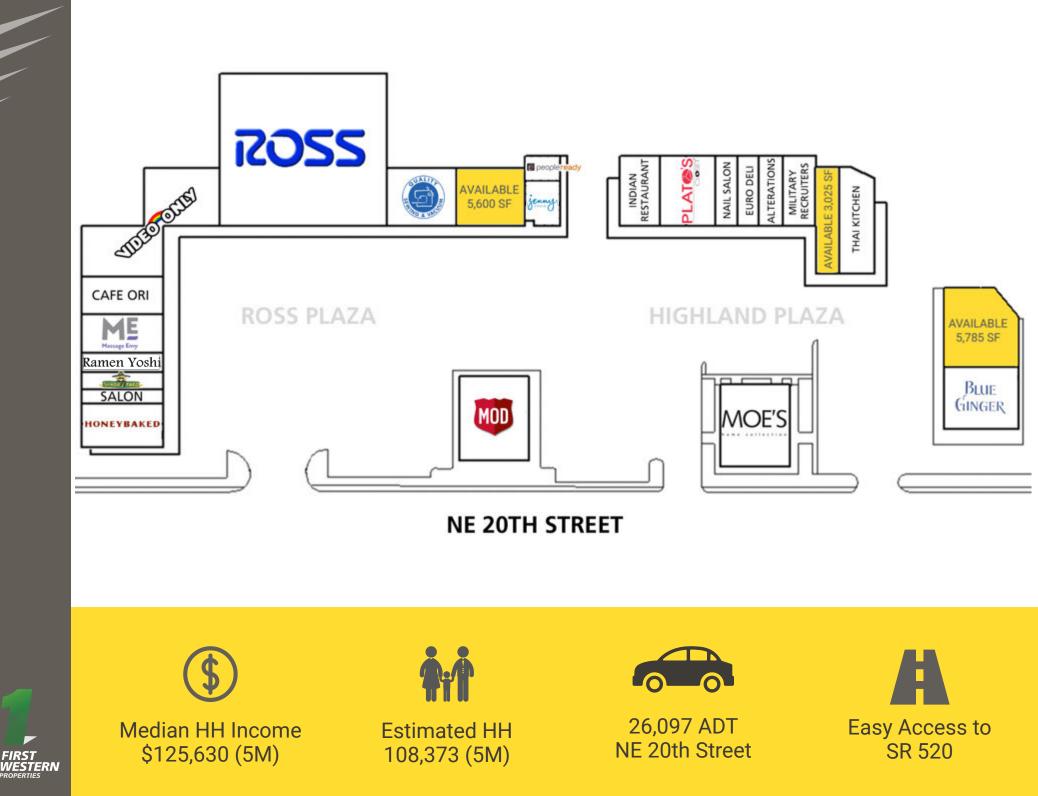

#### 14315 NE 20TH STREET:

#### 3,025 SF - 5,785 SF CALL FOR RATES PLUS NNN

- Available 3,025 SF: Former Quality Sewing and Vacuum (Relocated in Center)
- Available 5,600 SF: Former Computer Stop/Hard Drives NW
- Available 5,785 SF: Former Evergreen Beauty School