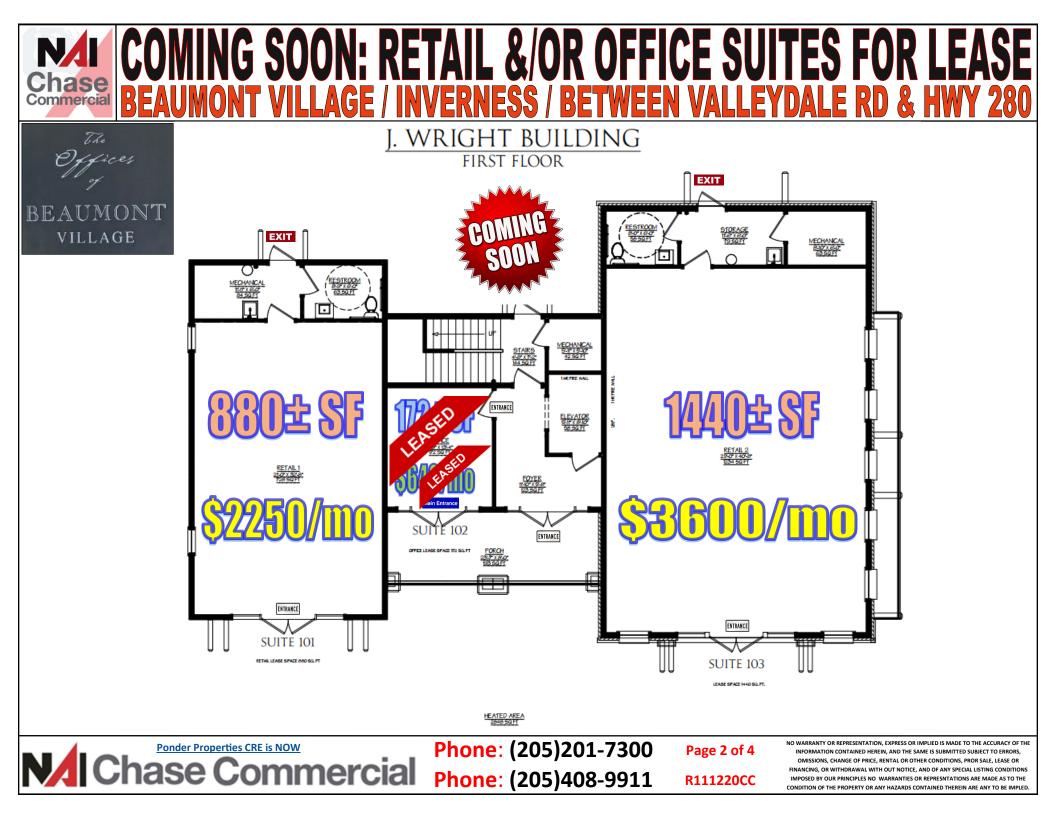

- **Suite 101** is retail and/or office suite that's approx. 880± SF and leases for \$1,844.47/mo + 405.53 estimated CTI
- **Suite 103** is retail and/or office suite that's approx. 1,440± SF and leases for \$2,936.40/mo + 663.60 estimated CTI