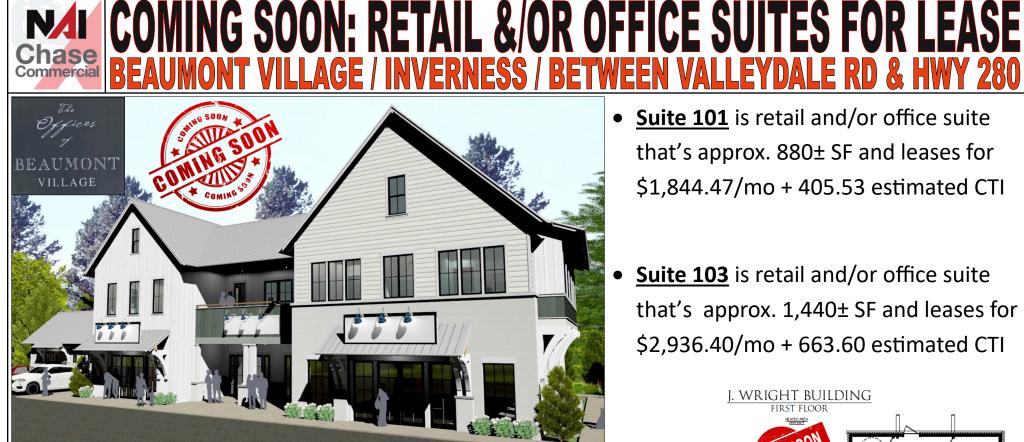

## **1001 Beaumont Ave-Birmingham, AL 35242**

- Approx. 4,713± SF Two-Story Retail/Office building **<u>COMING SOON</u>** to The Offices of Beaumont Village
- The second floor is already leased out

Ponder Properties CRE is NOW

- **Suite 101** is retail and/or office suite that's approx. 880± SF and leases for \$1,844.47/mo + 405.53 estimated CTI
- **Suite 103** is retail and/or office suite that's approx. 1,440± SF and leases for \$2,936.40/mo + 663.60 estimated CTI