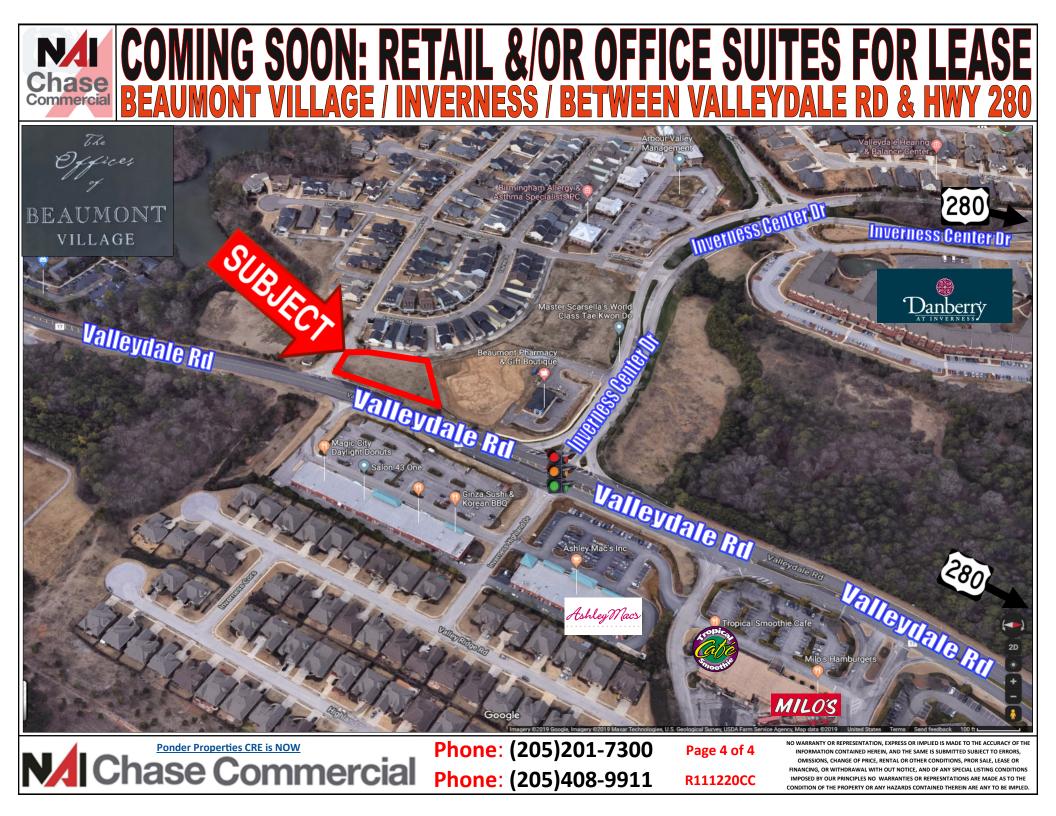

## **1001 Beaumont Ave-Birmingham, AL 35242**

- Approx. 4,713± SF Two-Story Retail/Office building **<u>COMING SOON</u>** to The Offices of Beaumont Village
- The second floor is already leased out

Ponder Properties CRE is NOW