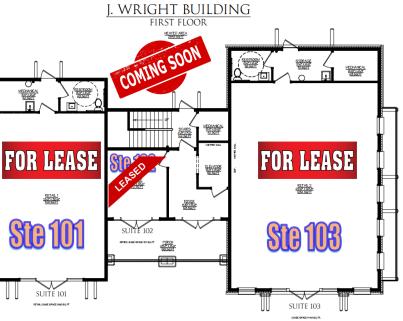

- **Suite 101** is retail and/or office suite that's approx. 880± SF and leases for \$1,844.47/mo + 405.53 estimated CTI
- **Suite 103** is retail and/or office suite that's approx. 1,440± SF and leases for \$2,936.40/mo + 663.60 estimated CTI