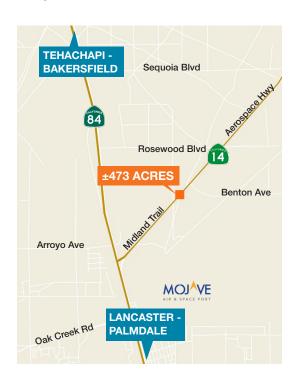

# For Sale

±473 Acres Industrial/Commercial Land

## Outside of the AQMD - Direct access to Space Port

Strategically located at Hwy's 58 & 14; M2 Industrial Zoning

Potential UPRR service; Extra capacity branch line

Excellent trucking access throughout California

Air freight operations at Space Port

To confirm all utilities; Business friendly county

Cost effective vs inland empire

Potential transloading opportunities