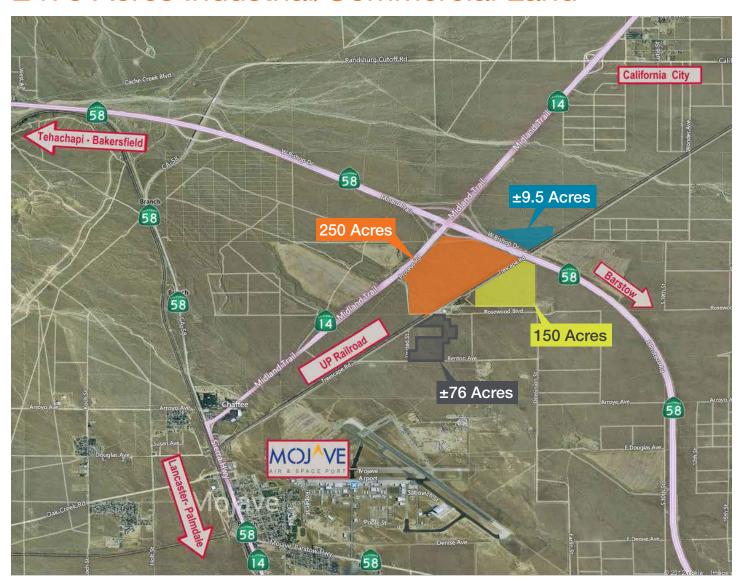

# For Sale

±473 Acres Industrial/Commercial Land

## Outside of the AQMD - Direct access to Space Port

Strategically located at Hwy's 58 & 14; M2 Industrial Zoning

Potential UPRR service; Extra capacity branch line

Excellent trucking access throughout California

Air freight operations at Space Port

To confirm all utilities; Business friendly county

Cost effective vs inland empire

Potential transloading opportunities

## ±473 Acres Industrial/Commercial Land