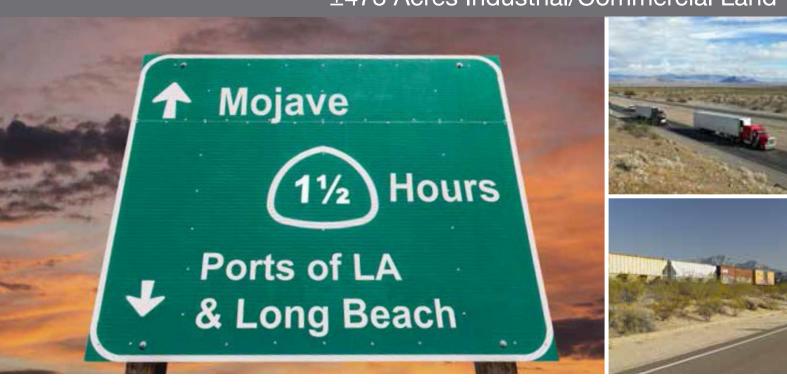

# For Sale

±473 Acres Industrial/Commercial Land

## Outside of the AQMD - Direct access to Space Port

Strategically located at Hwy's 58 & 14; M2 Industrial Zoning

Potential UPRR service; Extra capacity branch line

Excellent trucking access throughout California

Air freight operations at Space Port

To confirm all utilities; Business friendly county

Cost effective vs inland empire

Potential transloading opportunities