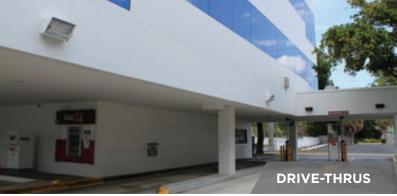

## **Property Highlights**

- Professional Class B Office Building
- Exterior building and monument signage fronting Federal Highway
- Bank space available with 3 drive-thrus and ATM
- Close proximity to retail and restaurants
- Separately metered suites with 24/7
   HVAC access and control
- Fully furnished suites available
- Covered parking available