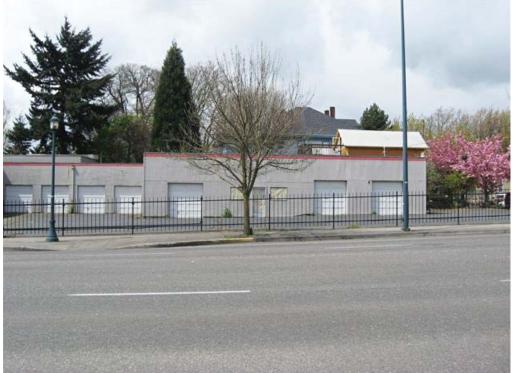

## For Lease - Close In NE 2117 NE MLK Blvd at NE Thompson 4,750 SF Shop/Office

- 4,750 SF Foot Print
- 640 SF Mezzanine Storage
- 400 SF Offices

## \$3,500/Month/Gross

- 12' 14' Clear Height
- 2 Auto Hoists
- Air Compressor
- Wash Rack
- 3 Phase Power
- Fenced and paved yard area with 148' frontage on MLK Jr. Blvd.
- Zoned EXD, which allows a wide range of uses.
- 4 Blocks North of NE Broadway.
- Quick and easy access to I-5 downtown.