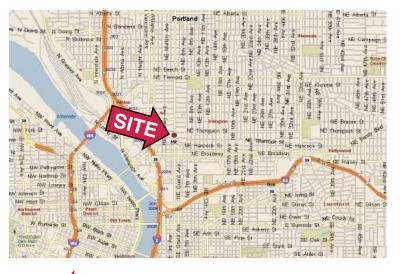

## For Lease - Close In NE 2117 NE MLK Blvd at NE Thompson 4,750 SF Shop/Office

- 4,750 SF Foot Print
- 640 SF Mezzanine Storage
- 400 SF Offices

## \$3,500/Month/Gross

- 12' 14' Clear Height
- 2 Auto Hoists
- Air Compressor
- Wash Rack
- 3 Phase Power
- Fenced and paved yard area with 148' frontage on MLK Jr. Blvd.
- Zoned EXD, which allows a wide range of uses.
- 4 Blocks North of NE Broadway.
- Quick and easy access to I-5 downtown.