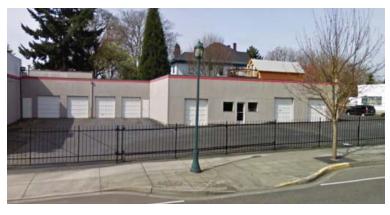

## For Lease - Close In NE 2117 NE MLK Blvd at NE Thompson 4,750 SF Shop/Office

- 4,750 SF Foot Print
- 640 SF Mezzanine Storage
- 400 SF Offices

## \$3,500/Month/Gross

- 12' 14' Clear Height
- 2 Auto Hoists
- Air Compressor
- Wash Rack
- 3 Phase Power
- Fenced and paved yard area with 148' frontage on MLK Jr. Blvd.
- Zoned EXD, which allows a wide range of uses.
- 4 Blocks North of NE Broadway.
- Quick and easy access to I-5 downtown.