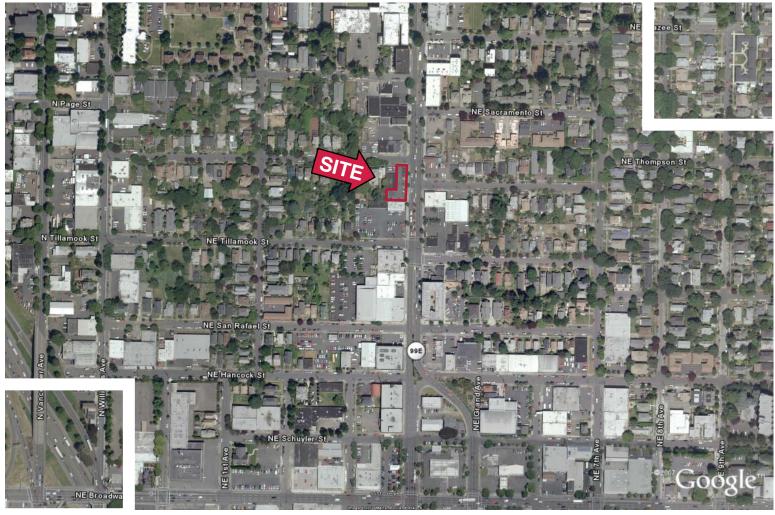

## For Lease - Close In NE 2117 NE MLK Blvd at NE Thompson 4,750 SF Shop/Office

- 4,750 SF Foot Print
- 640 SF Mezzanine Storage
- 400 SF Offices

## \$3,500/Month/Gross

- 12' 14' Clear Height
- 2 Auto Hoists
- Air Compressor
- Wash Rack
- 3 Phase Power
- Fenced and paved yard area with 148' frontage on MLK Jr. Blvd.
- Zoned EXD, which allows a wide range of uses.
- 4 Blocks North of NE Broadway.
- Quick and easy access to I-5 downtown.