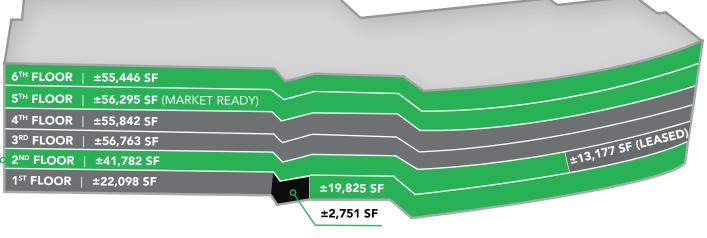

### 4555 GREAT AMERICA: SECOND FLOOR ±11,725 - ±41,782 SF

#### **MULTI-TENANT OPTION**

Suite 230: ±11,725 SF
Suite 220: ±13,689 SF
Suite 240: ±16,368 SF
Suite 200: ±28,093 SF

#### **DIVISIBLE TO:**

±11,725 SF

±13,689 SF (MARKET READY)

±16,368 SF

±28,093 SF

AVAILABLE LEASED FUTURE AVAILABILITY