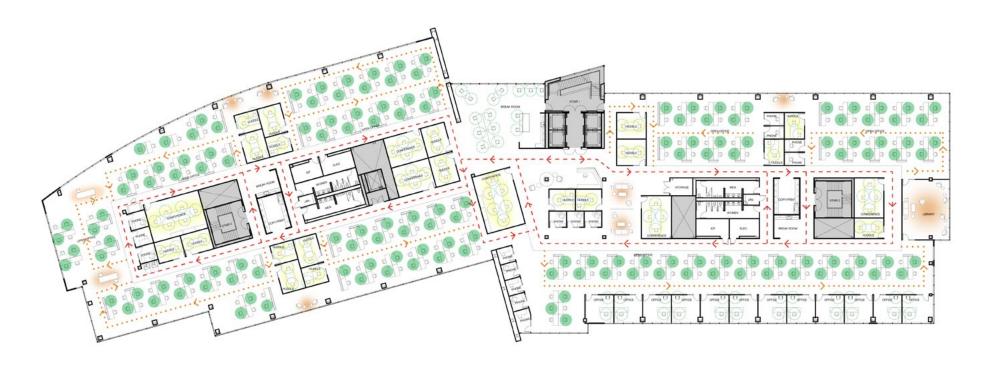

### **TEST FIT: SOCIALLY DISTANCED PROGRAM**

| SOCIALLY DISTANCED PROGRAM |                                         | BASELINE PROGRAM |                                         |
|----------------------------|-----------------------------------------|------------------|-----------------------------------------|
| 203                        | 6X6 WORKSTATIONS                        | 203              | 6X6 WORKSTATIONS                        |
| 12                         | OFFICE PERSON                           | 12               | OFFICE PERSON                           |
| 215                        | EMPLOYEE HEADCOUNT<br>(168 SF/EMPLOYEE) | 215              | EMPLOYEE HEADCOUNT<br>(168 SF/EMPLOYEE) |
| 15                         | PHONE                                   | 15               | PHONE                                   |
| 19                         | HUDDLES (38 SEATS)                      | 19               | HUDDLES (136 SEATS)                     |
| 6                          | CONFERENCE (28 SEATS)                   | 6                | CONFERENCE (88 SEATS)                   |
| 1                          | RECEPTION                               | 1                | RECEPTION                               |
| 2                          | COPY/PRINT                              | 2                | COPY/PRINT                              |
| 3                          | BREAK ROOM                              | 3                | BREAK ROOM                              |
| 1                          | MOTHER'S ROOM                           | 1                | MOTHER'S ROOM                           |
| 1                          | STORAGE                                 | 1                | STORAGE                                 |
| 1                          | LIBRARY                                 | 1                | LIBRARY                                 |

### **TEST FIT: SOCIALLY DISTANCED PROGRAM**