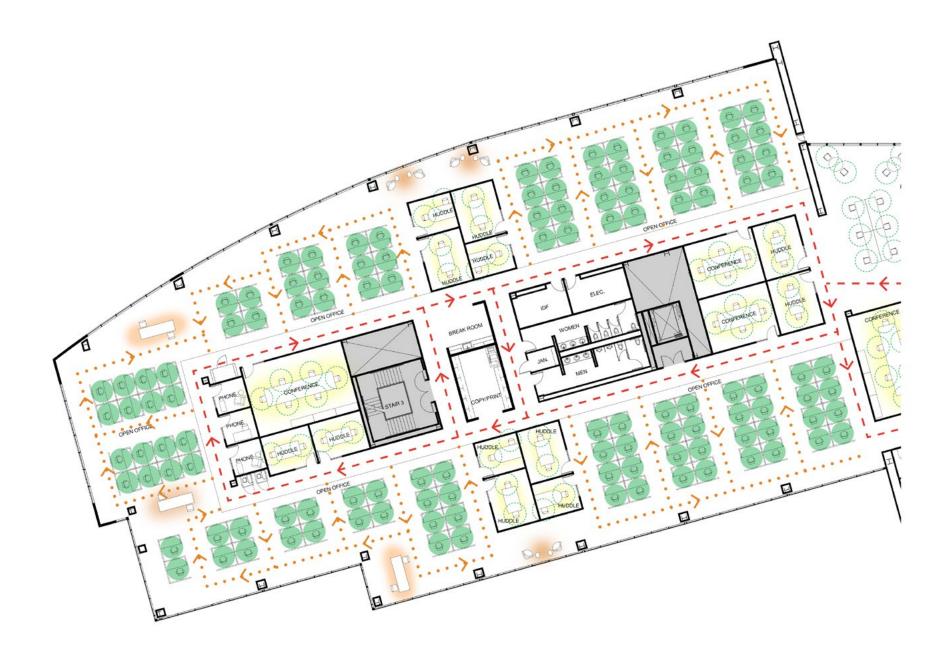

### **TEST FIT: SOCIALLY DISTANCED PROGRAM**

| SOCIALLY DISTANCED PROGRAM |                                         | BASELINE PROGRAM |                                        |
|----------------------------|-----------------------------------------|------------------|----------------------------------------|
| 288                        | 72" WORKSTATIONS                        | 376              | 60" WORKSTATIONS                       |
| 12                         | OFFICE PERSON                           | 12               | OFFICE PERSON                          |
| 300                        | EMPLOYEE HEADCOUNT<br>(121 SF/EMPLOYEE) | 388              | EMPLOYEE HEADCOUNT<br>(93 SF/EMPLOYEE) |
| 15                         | PHONE                                   | 15               | PHONE                                  |
| 19                         | HUDDLES (38 SEATS)                      | 19               | HUDDLES (136 SEATS)                    |
| 6                          | CONFERENCE (28 SEATS)                   | 6                | CONFERENCE (88 SEATS)                  |
| 1                          | RECEPTION                               | 1                | RECEPTION                              |
| 2                          | COPY/PRINT                              | 2                | COPY/PRINT                             |
| 3                          | BREAK ROOM                              | 3                | BREAK ROOM                             |
| 1                          | MOTHER'S ROOM                           | 1                | MOTHER'S ROOM                          |
| 1                          | STORAGE                                 | 1                | STORAGE                                |
| 1                          | LIBRARY                                 | 1                | LIBRARY                                |

### **TEST FIT: SOCIALLY DISTANCED PROGRAM**