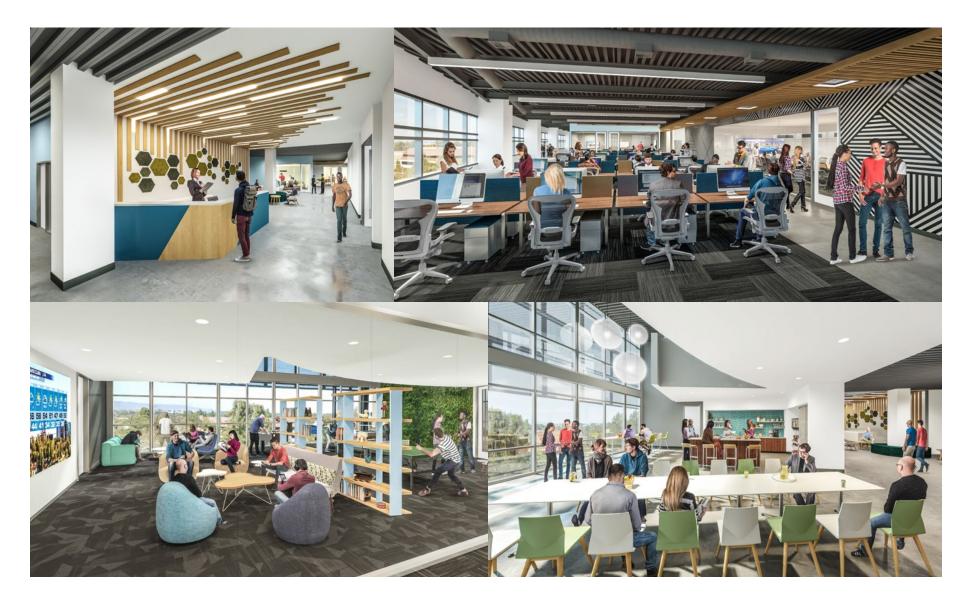

#### **IMAGES**

A FULL SERVICE FOOD HALL WITH CATERING SERVICE B FIRESIDE LOUNGE

C STATE OF THE ART TRAINING ROOM D FULLY EQUIPPED BOARD ROOM E FITNESS CENTER W/LOCKER ROOM & SHOWERS

### **INTERIOR RENDERINGS**

TWO 6-STORY BUILDINGS LARGE EFFICIENT 55K FLOOR PLATES