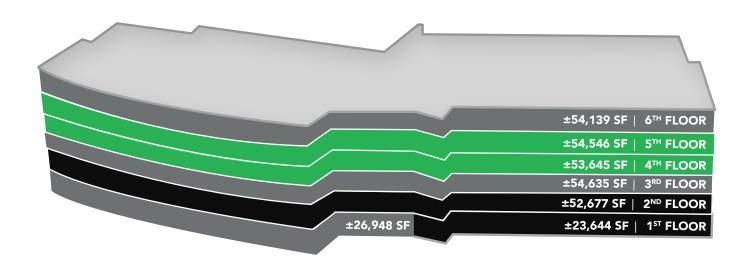

## 4655 GREAT AMERICA: FOURTH FLOOR MARKET READY ±53,645 SF

### 4655 GREAT AMERICA: FIFTH FLOOR MARKET READY ±54,546 SF

### 4555 GREAT AMERICA: SIXTH FLOOR MARKET READY ±55,446 SF

### 4555 GREAT AMERICA: FIFTH FLOOR MARKET READY ±56,295 SF