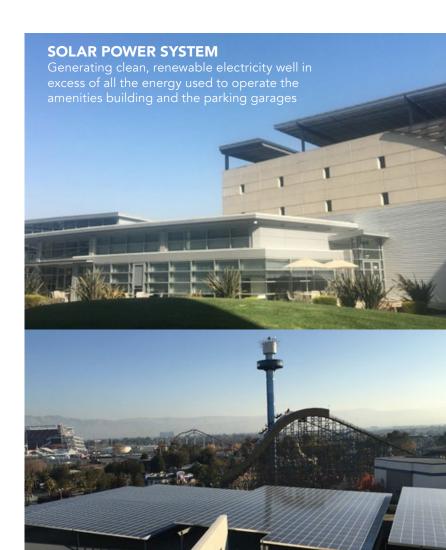

# **ENERGY: RENEWED**

At the heart of Great America Commons is Harvest Hall, a solar-powered zero energy amenity building. Enjoy a wide variety of organic food made fresh daily and meeting spaces, all while reaffirming your company's commitment to sustainability and climate consciousness.

### **AMENITY BUILDING: ZERO ENERGY BUILDING**

#### **SOLAR POWER**

A 1.4 MW solar power system covering the upper decks of both parking structures, providing shade and approximately 2.4 GWh/year of clean, renewable energy

#### WHAT IS A "ZERO ENERGY BUILDING"?

Zero energy buildings (ZEBs) are ultra-efficient new construction and deep energy retrofit projects that consume only as much energy as they produce from clean, renewable resources. The solar parking canopy system installed on the upper levels of the Great America Commons parking structures will supply more than 100% of the energy consumed by the amenities building and parking structures combined, leading to the facility's listing on the New Buildings Institute's registry of emerging and verified Zero Energy retrofit buildings.