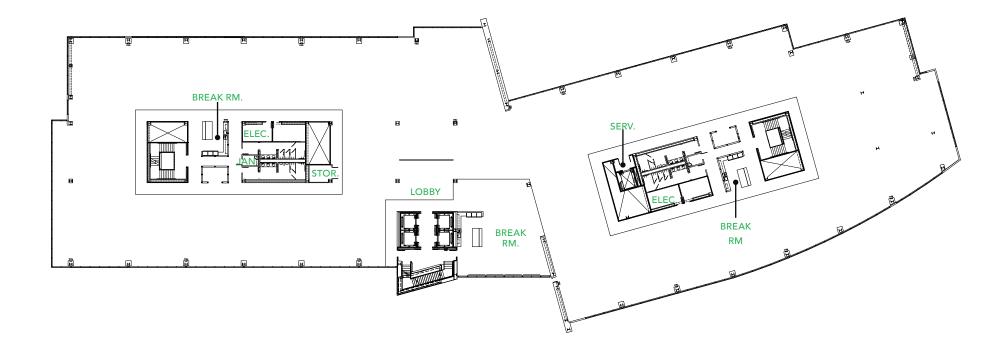

### 4555 GREAT AMERICA: FIRST FLOOR ±19,825 SF

### 4555 GREAT AMERICA: SECOND FLOOR ±11,725 - ±41,782 SF

### 4555 GREAT AMERICA: FIFTH FLOOR MARKET READY ±56,295 SF

### 4555 GREAT AMERICA: SIXTH FLOOR MARKET READY ±55,446 SF

## 4655 GREAT AMERICA: FOURTH FLOOR MARKET READY ±53,645 SF

### 4655 GREAT AMERICA: FIFTH FLOOR MARKET READY ±54,546 SF