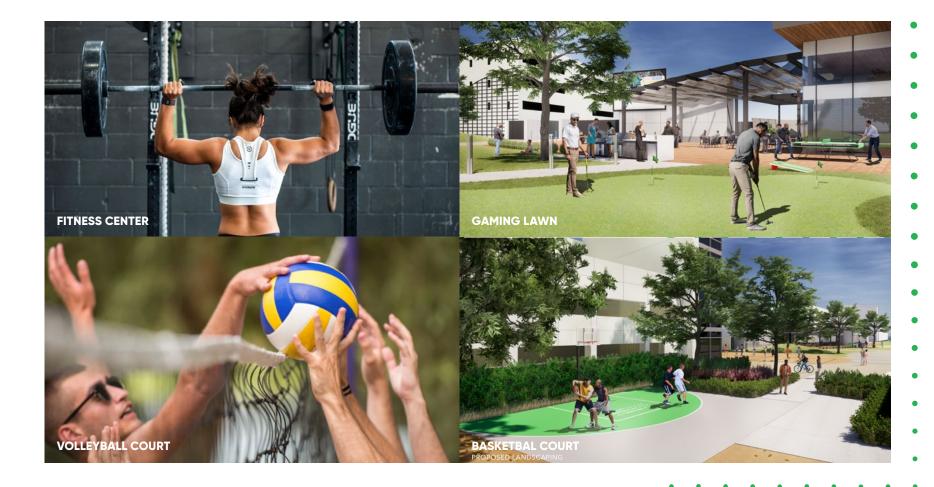

# **BEING: WELL**

Great America Commons' 103,000 square feet of outdoor space, fitness, activity & wellness amenities offer considerable health benefits to employees: improved memory, productivity, happiness and creativity.

**COMING SOON:** 

GAMING LAWN
BASKETBALL COURT