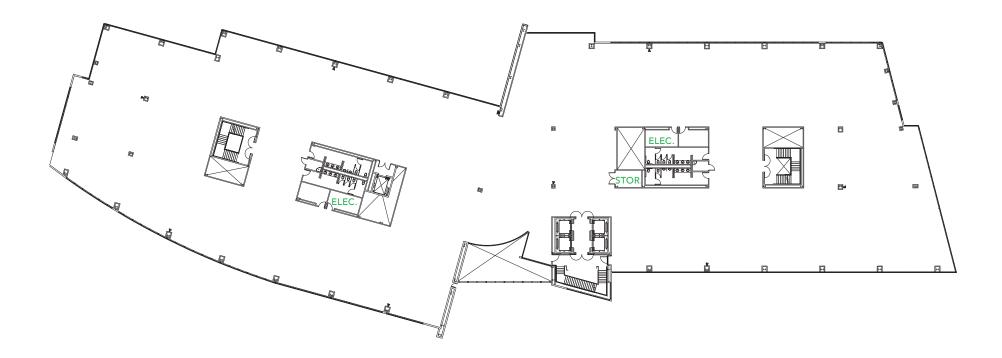

: ±16,368 SF
Suite 200: ±28,093 SF

### SUITE 230, CONTIGUOUS WITH SUITE 240 FOR ±28,093 SF (SUITE 200)



COMMON AREA

### 4555 GREAT AMERICA: FIFTH FLOOR MARKET READY ±56,295 SF



#### **FLOOR POWER**

- Two 225 Amp 480/277 Volt 3 Phase 4 Wire Lighting Panels
- 1600 Amp 208/120 Volt 3 Phase 5 Wire
- 400 Amp 480/277 Volt 3 Phase 3 Wire
- Two 600 Amp 208/120 Volt 3 Phase 5 Wire



### 4555 GREAT AMERICA: SIXTH FLOOR MARKET READY ±55,446 SF



#### **FLOOR POWER**

- 400 Amp 480/277 Volt 3 Phase 4 Wire, Lighting Panel
- 225 Amp 480/277 Volt 3 Phase 4 Wire, Lighting Panel
- 1000 Amp 208/120 Volt 3 Phase 5 Wire
- Two 600 Amp 208/120 Volt 3 Phase 5 Wire Panels



## 4655 GREAT AMERICA: FOURTH FLOOR MARKET READY ±53,645 SF



#### **FLOOR POWER**

- 2400 Amps @ 120/208 Volts
- 400 Amps @ 480



### 4655 GREAT AMERICA: FIFTH FLOOR MARKET READY ±54,546 SF



#### **FLOOR POWER**

- 2400 Amps @ 120/208 Volts
- 400 Amps @ 480



### **TEST FIT: SOCIALLY DISTANCED PROGRAM**





| SOCIALLY DISTANCED PROGRAM |                                         | BASELINE PROGRAM |                                         |
|----------------------------|-----------------------------------------|------------------|-----------------------------------------|
| 203                        | 6X6 WORKSTATIONS                        | 203              | 6X6 WORKSTATIONS                        |
| 12                         | OFFICE PERSON                           | 12               | OFFICE PERSON                           |
| 215                        | EMPLOYEE HEADCOUNT<br>(168 SF/EMPLOYEE) | 215