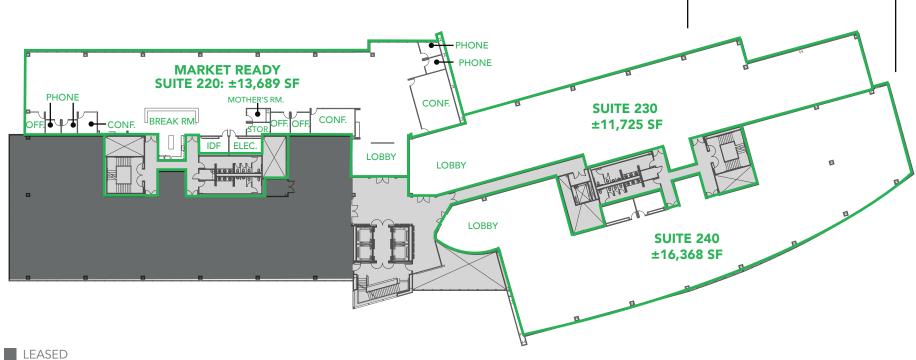

### 4555 GREAT AMERICA: SECOND FLOOR ±11,725 - ±41,782 SF

#### **MULTI-TENANT OPTION**

Suite 230: ±11,725 SF
Suite 220: ±13,689 SF
Suite 240: ±16,368 SF
Suite 200: ±28,093 SF

### SUITE 230, CONTIGUOUS WITH SUITE 240 FOR ±28,093 SF (SUITE 200)

COMMON AREA