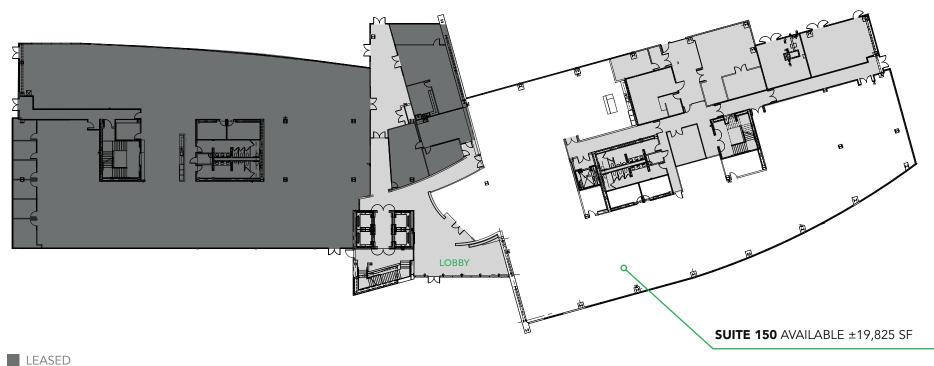

### 4555 GREAT AMERICA: FIRST FLOOR ±19,825 SF

#### **FLOOR POWER**

- Two 200 Amp 480/277 Volt 3 Phase 4 Wire Lighting Panels
- 1200 Amp 480 Volt Fed from Main to Switchgear
- 600 Amp 208/120 Volt Panel
- 1600 Amp 208/120 Volt Panel
- 600 Amp 208/120 Volt 3 Phase 5 Wire Panel
- 800 Amp 480/277 Volt 3 Phase 4 Wire Backed up by 500 KW
- 480 Volt-Generator. (Emergency circuits)

COMMON AREA