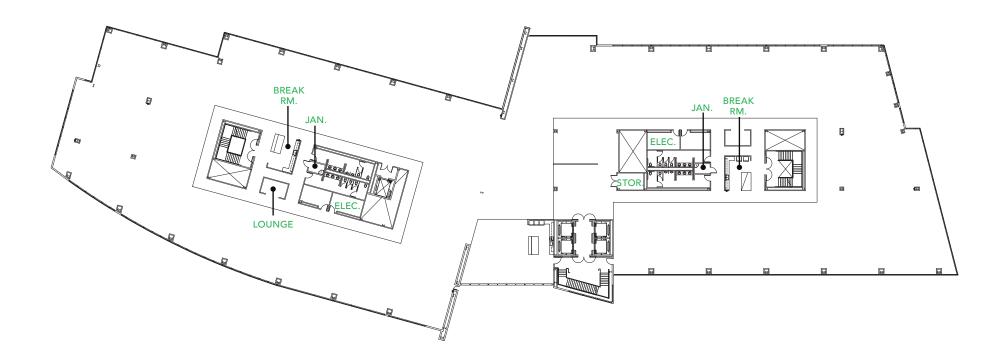

### 4555 GREAT AMERICA: SECOND FLOOR ±11,725 - ±41,782 SF

### **GREAT AMERICA PARKWAY**

#### **MULTI-TENANT OPTION**

Suite 230: ±11,725 SF
Suite 220: ±13,689 SF
Suite 240: ±16,368 SF
Suite 200: ±28,093 SF

### SUITE 230, CONTIGUOUS WITH SUITE 240 FOR ±28,093 SF (SUITE 200)

COMMON AREA