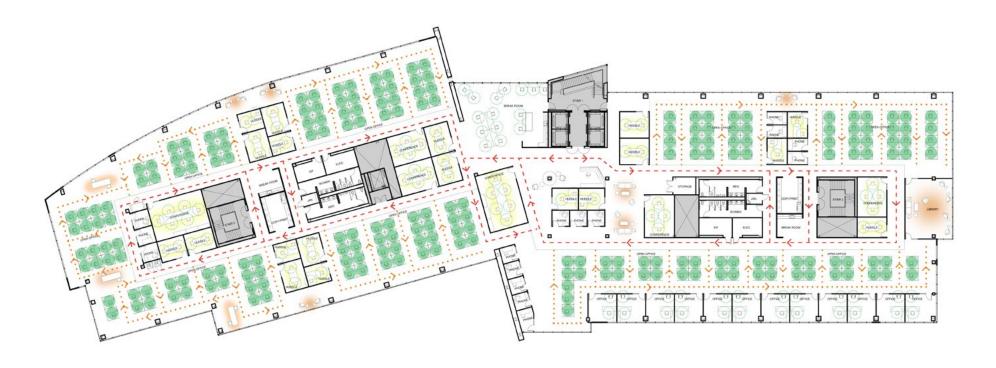

### **TEST FIT: SOCIALLY DISTANCED PROGRAM**

| SOCIALLY DISTANCED PROGRAM |                                         | BASELINE PROGRAM |                                         |
|----------------------------|-----------------------------------------|------------------|-----------------------------------------|
| 203                        | 6X6 WORKSTATIONS                        | 203              | 6X6 WORKSTATIONS                        |
| 12                         | OFFICE PERSON                           | 12               | OFFICE PERSON                           |
| 215                        | EMPLOYEE HEADCOUNT<br>(168 SF/EMPLOYEE) | 215              | EMPLOYEE HEADCOUNT<br>(168 SF/EMPLOYEE) |
| 15                         | PHONE                                   | 15               | PHONE                                   |
| 19                         | HUDDLES (38 SEATS)                      | 19               | HUDDLES (136 SEATS)                     |
| 6                          | CONFERENCE (28 SEATS)                   | 6                | CONFERENCE (88 SEATS)                   |
| 1                          | RECEPTION                               | 1                | RECEPTION                               |
| 2                          | COPY/PRINT                              | 2                | COPY/PRINT                              |
| 3                          | BREAK ROOM                              | 3                | BREAK ROOM                              |
| 1                          | MOTHER'S ROOM                           | 1                | MOTHER'S ROOM                           |
| 1                          | STORAGE                                 | 1                | STORAGE                                 |
| 1                          | LIBRARY                                 | 1                | LIBRARY                                 |

### **TEST FIT: SOCIALLY DISTANCED PROGRAM**

| SOCIALLY DISTANCED PROGRAM |                                         | BASELINE PROGRAM |                                        |
|----------------------------|-----------------------------------------|------------------|----------------------------------------|
| 288                        | 72" WORKSTATIONS                        | 376              | 60" WORKSTATIONS                       |
| 12                         | OFFICE PERSON                           | 12               | OFFICE PERSON                          |
| 300                        | EMPLOYEE HEADCOUNT<br>(121 SF/EMPLOYEE) | 388              | EMPLOYEE HEADCOUNT<br>(93 SF/EMPLOYEE) |
| 15                         | PHONE                                   | 15               | PHONE                                  |
| 19                         | HUDDLES (38 SEATS)                      | 19               | HUDDLES (136 SEATS)                    |
| 6                          | CONFERENCE (28 SEATS)                   | 6                | CONFERENCE (88 SEATS)                  |
| 1                          | RECEPTION                               | 1                | RECEPTION                              |
| 2                          | COPY/PRINT                              | 2                | COPY/PRINT                             |
| 3                          | BREAK ROOM                              | 3                | BREAK ROOM                             |
| 1                          | MOTHER'S ROOM                           | 1                | MOTHER'S ROOM                          |
| 1                          | STORAGE                                 | 1                | STORAGE                                |
| 1                          | LIBRARY                                 | 1                | LIBRARY                                |

### **TEST FIT: SOCIALLY DISTANCED PROGRAM**

### **INTERIOR RENDERINGS**

TWO 6-STORY BUILDINGS LARGE EFFICIENT 55K FLOOR PLATES