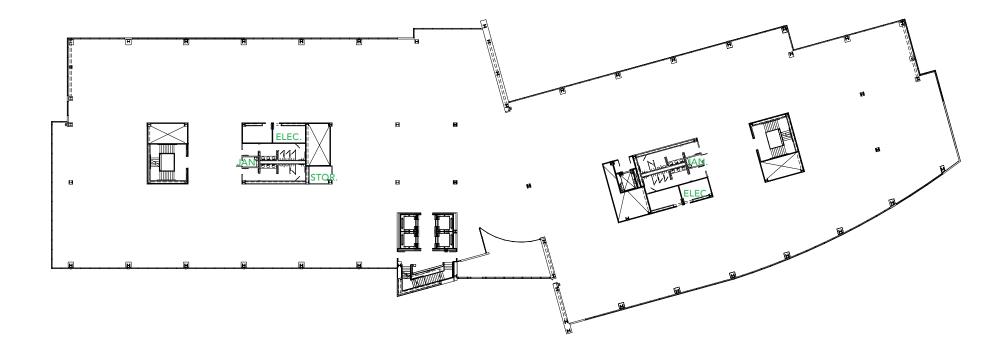

### 4555 GREAT AMERICA: FIRST FLOOR ±19,825 SF

### 4555 GREAT AMERICA: SECOND FLOOR ±11,725 - ±41,782 SF

### 4555 GREAT AMERICA: FIFTH FLOOR MARKET READY ±56,295 SF

### 4555 GREAT AMERICA: SIXTH FLOOR MARKET READY ±55,446 SF

## 4655 GREAT AMERICA: FOURTH FLOOR MARKET READY ±53,645 SF

### 4655 GREAT AMERICA: FIFTH FLOOR MARKET READY ±54,546 SF