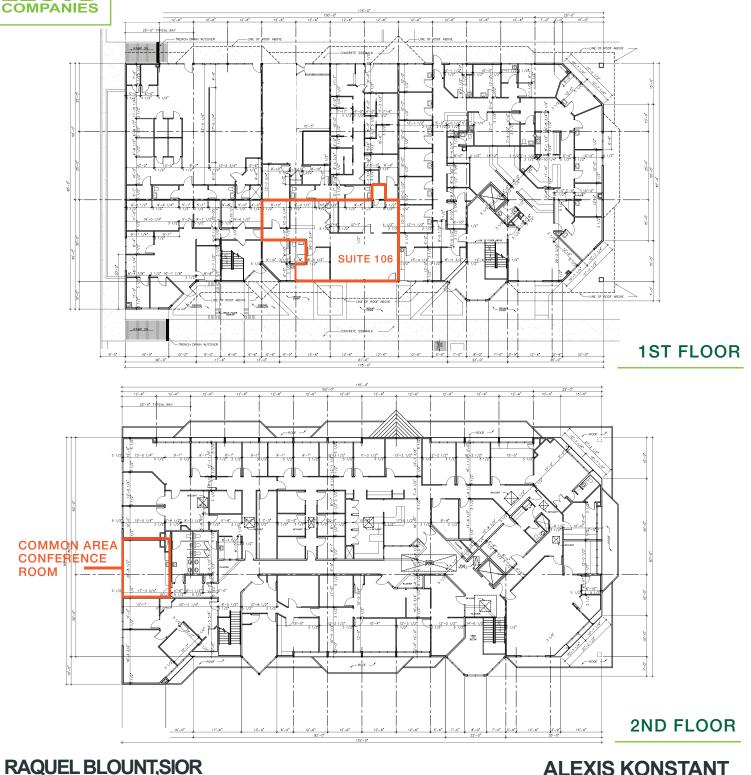

#### AVAILABLE

Suite 106: 1,503 Rentable SF Now available. Suite includes an office, open areas, reception/file room, and exterior access.

#### AVAILABLE

Suite 106: 1,503 Rentable SF
Now available

#### **SUITE 106**

RAQUEL BLOUNT, SIOR **728-9092** raquel@lloydcompanies.com

ALEXIS KONSTANT **321-4861** alexis@lloydcompanies.com

AREA MAP

ALEXIS KONSTANT 321-4861 alexis@lloydcompanies.com