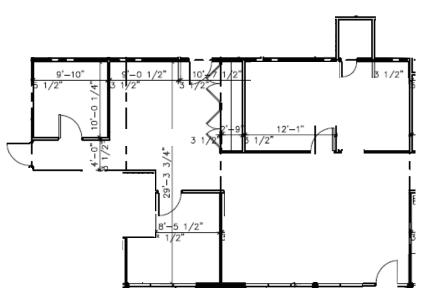

#### AVAILABLE

Suite 106: 1,503 Rentable SF Now available. Suite includes an office, open areas, reception/file room, and exterior access.

#### DESCRIPTION

- Floor plan includes an office, open areas, reception/file room, and exterior access
- Excellent natural light
- Contact Broker to schedule showing

#### 1,503 Rentable SF