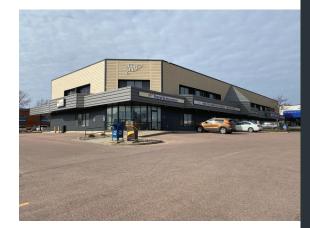

#### LOCATION

- 27,586 square foot office building located at the highly visible intersection of 49th Street and Louise Avenue
- Across from The Empire Mall, Target, Kohl's, HyVee, Five Guys, Gordman's, and much more. Most trafficked area for business trade.

#### DESCRIPTION

- Office building includes common area conference room, elevator access and ample parking area
- Owner is a South Dakota licensed Real Estate Broker
- Contact Broker to schedule showing