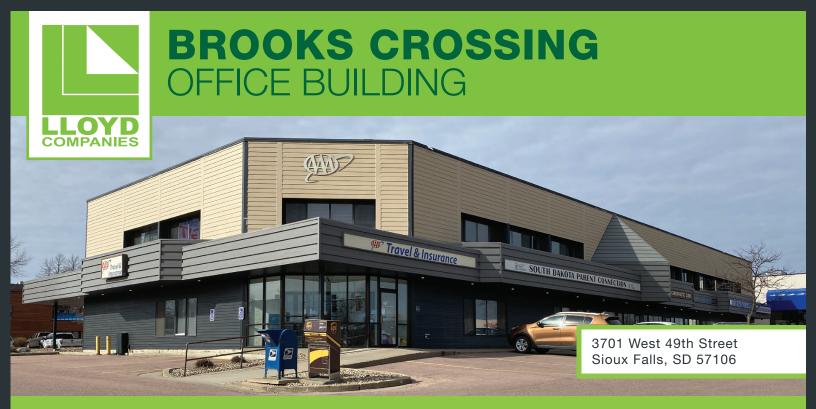

#### LOCATION

- 27,586 square foot office building located at the highly visible intersection of 49th Street and Louise Avenue
- Across from The Empire Mall, Target, Kohl's, HyVee, Five Guys, Gordman's, and much more. Most trafficked area for business trade.