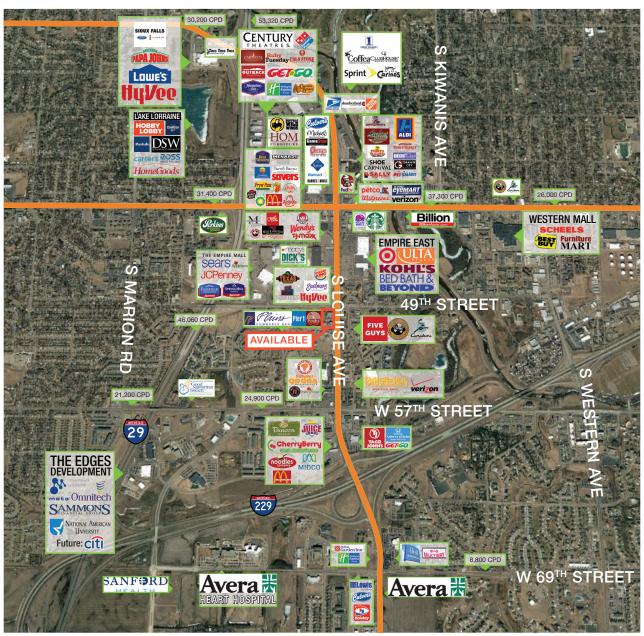

#### LOCATION

- 27,586 square foot office building located at the highly visible intersection of 49th Street and Louise Avenue
- Across from The Empire Mall, Target, Kohl's, HyVee, Five Guys, Gordman's, and much more. Most trafficked area for business trade.

#### **SUITE 106**

RAQUEL BLOUNT, SIOR **728-9092** raquel@lloydcompanies.com

ALEXIS KONSTANT **321-4861** alexis@lloydcompanies.com

AREA MAP

ALEXIS KONSTANT 321-4861 alexis@lloydcompanies.com