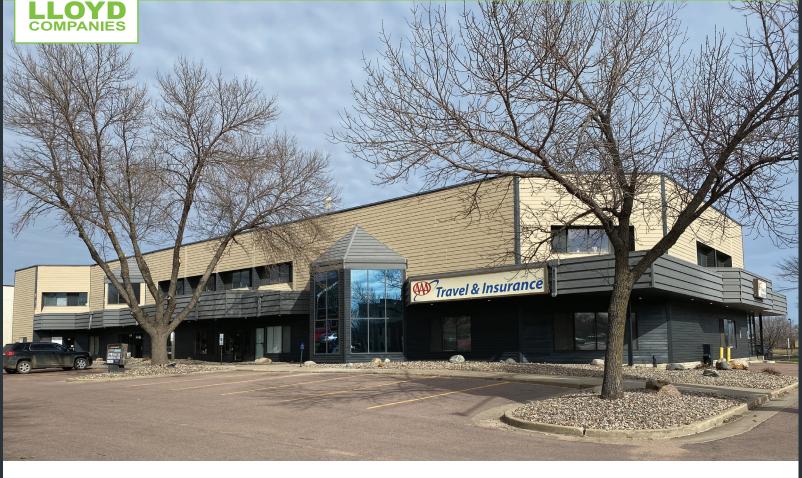

#### LOCATION

- 27,586 square foot office building located at the highly visible intersection of 49th Street and Louise Avenue
- Across from The Empire Mall, Target, Kohl's, HyVee, Five Guys, Gordman's, and much more. Most trafficked area for business trade.