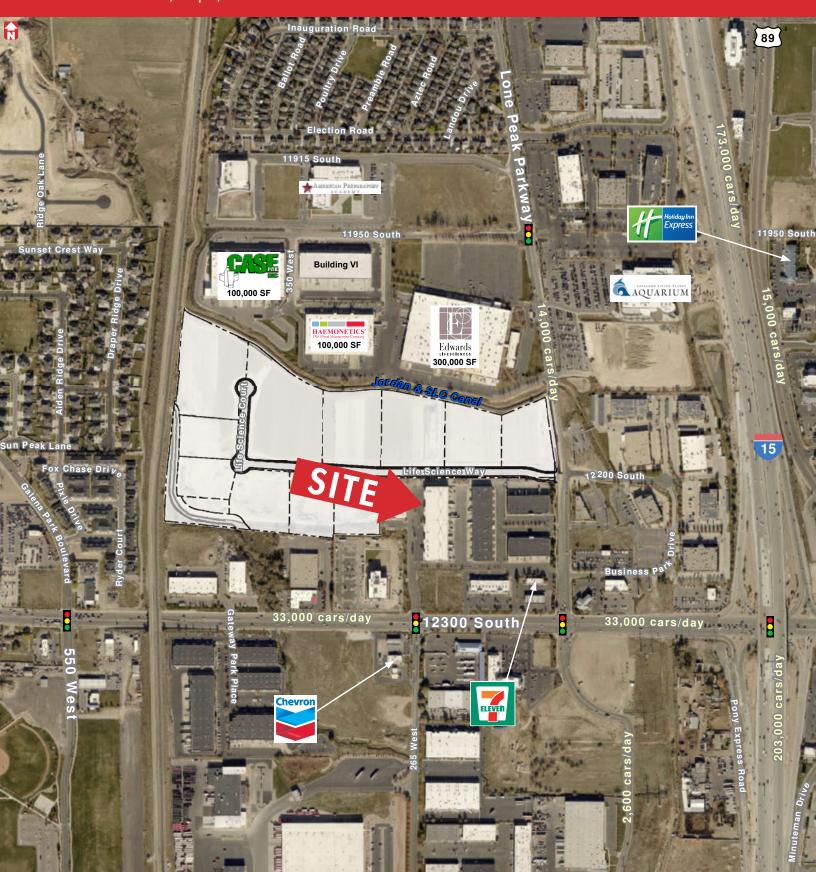

- Large Truck Court with Concrete Landing Pad
- State of the Art Sprinkler System (ESFR)
- Generous Glass Storefront Treatments
- Located Just West of the I-15 / 12300 South Off Ramp
- Gas Station / Convenience Store Located On-Site

# **LONE PEAK BUSINESS PARK - DENALI**

240 West 12300 South, Draper, Utah 84020

376 East 400 South, Suite 120 | Salt Lake City, Utah 84111 | 801.578.5555 | www.ngacres.com

This document has been prepared by Newmark Knight Frank for advertising and general information purposes only. While the information contained herein has been obtained from what are believed to be reliable sources, the same has not been verified for accuracy or completeness. Newmark Knight Frank accepts no responsibility or liability for the information contained in this document. Any interested party should conduct an independent investigation to verify the information contained herein.