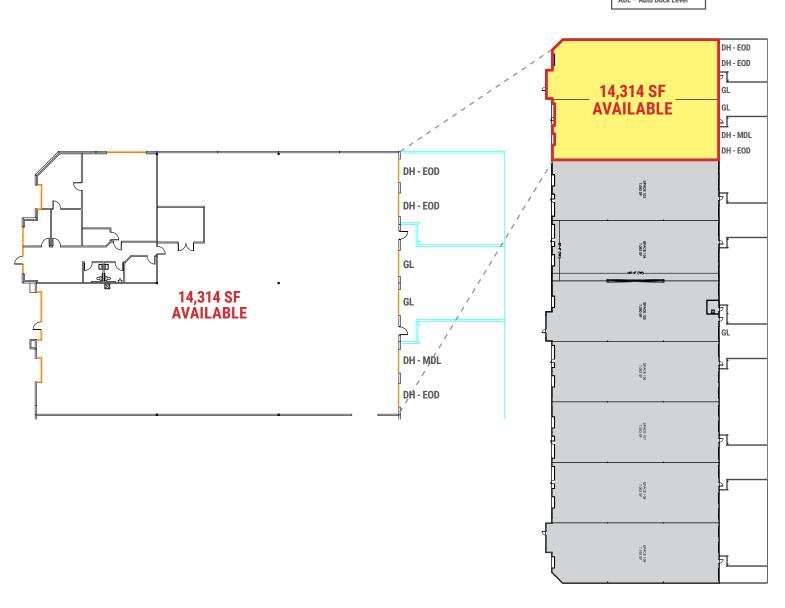

#### **PROPERTY FEATURES**

- 14,314 Total SF
  - 2,714 SF Office
  - 11,600 SF Warehouse
- Four (4) Dock High Doors
  - Three (3) Edge of Dock Levelers
  - One (1) Manual Dock Leveler
- Two (2) Ground Level Doors
- · 24' Clear Height
- 6" Steel Reinforced Floors
- · Marquee Office Entrance

- Large Truck Court with Concrete Landing Pad
- State of the Art Sprinkler System (ESFR)
- Generous Glass Storefront Treatments
- Located Just West of the I-15 / 12300 South Off Ramp
- Gas Station / Convenience Store Located On-Site

## **LONE PEAK BUSINESS PARK - DENALI**

240 West 12300 South, Draper, Utah 84020

DH – Dock High Door GL – Ground Level Door EOD – Edge of Dock MDL – Manual Dock Level ADL – Auto Dock Level