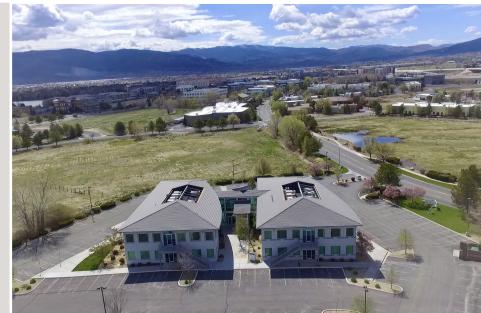

#### **PROPERTY LOCATION:**

- Located in South Reno off of Gateway
   Drive
- Access to I-580 and South Meadows
   Parkway
- Close proximity to restaurants, grocery stores, day care facilities, retail and numerous other amenities