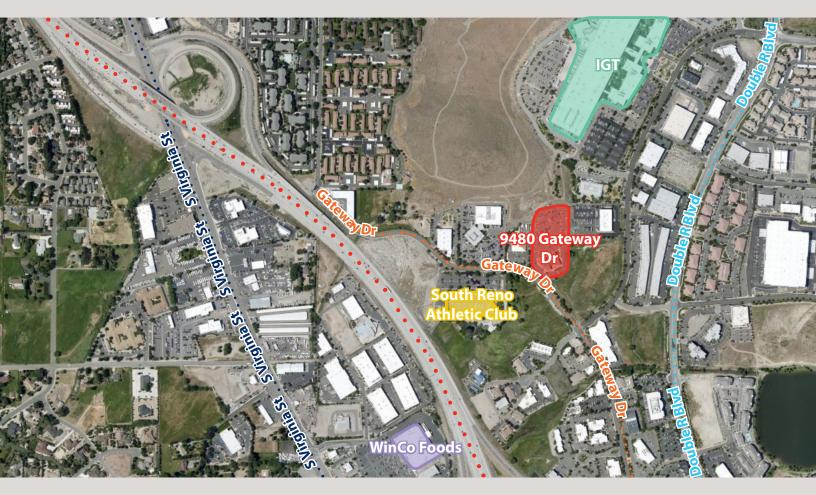

#### **PROPERTY LOCATION:**

- Located in South Reno off of Gateway
   Drive
- Access to I-580 and South Meadows
   Parkway
- Close proximity to restaurants, grocery stores, day care facilities, retail and numerous other amenities