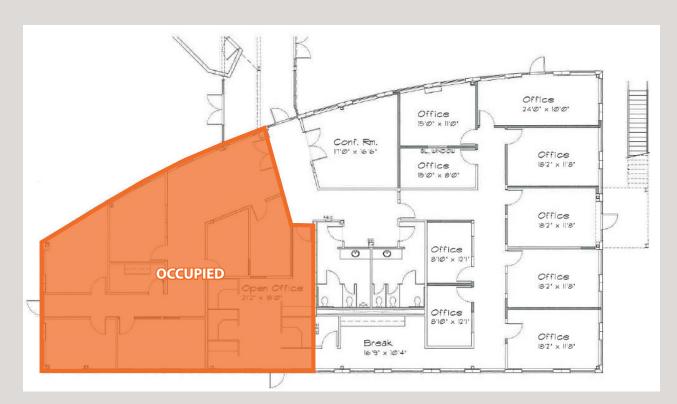

he
Associate
NV RE # S.0174370
775.332.7315
jason.rothe@avisonyoung.com

### OFFICE SPACE FOR LEASE 9480 GATEWAY DRIVE

Reno, Nevada 89521











DBA Avison Young Western Alliance Commercial Inc. | Independently Owned and Operated 6151 Lakeside Drive, Suite 1000 | Reno, NV 89511 avisonyoung.com

The information contained herein was obtained from sources deemed reliable and is believed to be true; it has not been verified and as such, cannot be warranted nor form any part of any future contract.

The information contained herein was obtained from sources deemed reliable and is believed to be true; it has not been verified and as such, cannot be warranted nor form any part of any future contract

#### OFFICE SPACE FOR LEASE

#### 9480 GATEWAY DRIVE

Reno, Nevada 89521



## FIRST FLOOR



# SECOND FLOOR



DBA Avison Young Western Alliance Commercial Inc. | Independently Owned and Operated 6151 Lakeside Drive, Suite 1000 | Reno, NV 89511 avisonyoung.com

The information contained herein was obtained from sources deemed reliable and is believed to be true; it has not been verified and as such, cannot be warranted nor form any part of any future contract.

## OFFICE SPACE FOR LEASE 9480 GATEWAY DRIVE Reno, Nevada 89521





#### **PROPERTY LOCATION:**

- Located in South Reno off of Gateway
   Drive
- Access to I-580 and South Meadows
   Parkway
- Close proximity to restaurants, grocery stores, day care facilities, retail and numerous other amenities



DBA Avison Young Western Alliance Commercial Inc. | Independently Owned and Operated 6151 Lakeside Drive, Suite 1000 | Ren