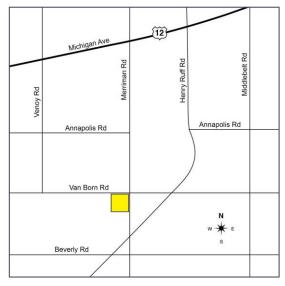

# MERRIMAN ROAD ROMULUS, MICHIGAN

LAND FOR SALE 7.91 Acres Available

### **PROPERTY FEATURES**

- 7.91 acres available
- R1A/PDA Zoning
- Excellent corner near golf course and new housing
- Perfect for retail, medical or any development
- Near Metro Airport
- Sale Price: \$593,250 (\$75,000/acre)