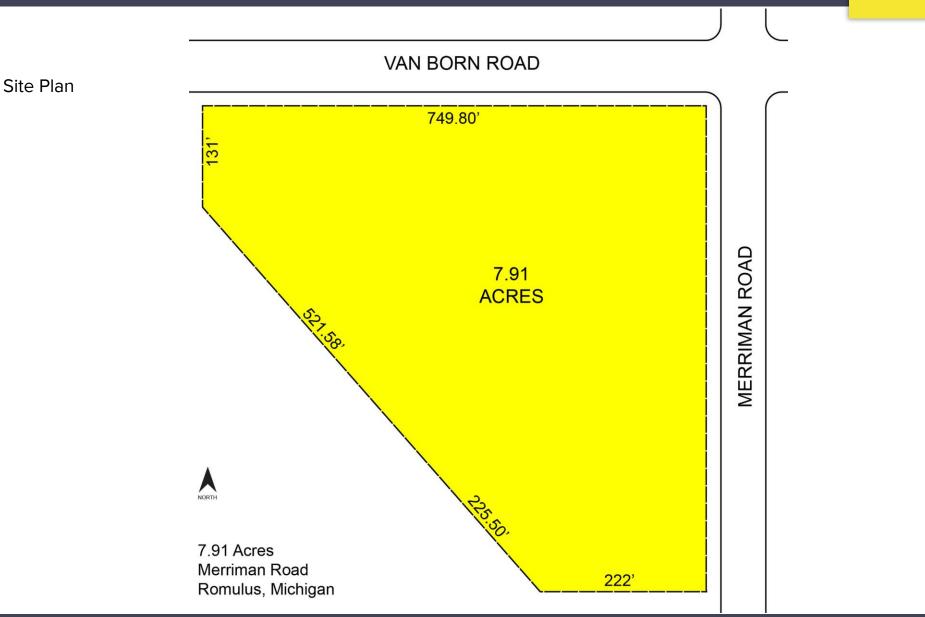

# MERRIMAN ROAD ROMULUS, MICHIGAN

LAND FOR SALE 7.91 Acres Available

### **PROPERTY FEATURES**

- 7.91 acres available
- R1A/PDA Zoning
- Excellent corner near golf course and new housing
- Perfect for retail, medical or any development
- Near Metro Airport
- Sale Price: \$593,250 (\$75,000/acre)