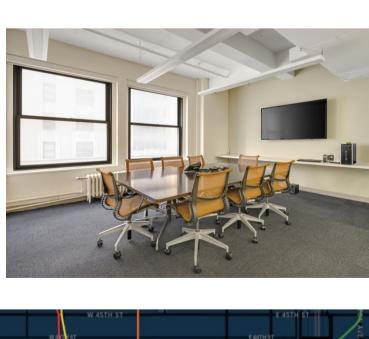

## **AFFORDABLE PENN STATION AVAILABILITIES**

| 539 |        |        |                                                                                                                                                                                                                                |              | 10000000     |
|-----|--------|--------|--------------------------------------------------------------------------------------------------------------------------------------------------------------------------------------------------------------------------------|--------------|--------------|
|     | SUITE  | RSF    | COMMENT                                                                                                                                                                                                                        | VIRTUAL TOUR | FLOOR PLAN   |
|     | 1500   | 12,400 | Full floor identity. Office intensive layout perfect for any financial or legal services user.                                                                                                                                 | 15th Floor   | 15th Floor   |
|     | 1403   | 4,925  | Bright corner unit, built with 4 offices, conference room & open area.                                                                                                                                                         | Suite 1403   | Suite 1403   |
|     | 2100   | 4,600  | Bright double corner unit currently built with perimeter offices & open area.                                                                                                                                                  | Coming Soon  | Suite 2100   |
|     | 400    | 7,720  | Space to be demolished and white-boxed ready for Tenant installation. Can be combined with Suite 405 to create full floor tenancy.                                                                                             | Coming Soon  | Suite 400    |
|     | 12A-00 | 3,600  | Space has been recently demolished and white-boxed. Refinished concrete floors. Bright unit with windows on 3 sides. New central package AC unit will be provided. Landlord will build to suit for qualified tenants and term. | Suite 12A-00 | Suite 12A-00 |
|     | 1100   | 3,500  | Creatively built installation with a mix of perimeter offices and open area. Landlord to modify as needed.                                                                                                                     | Suite 1100   | Suite 1100   |
|     | 1801   | 2,000  | Two windowed offices, conference room, open area and pantry.                                                                                                                                                                   | Suite 1801   | Suite 1801   |
|     | 1102   | 1,325  | Lease Out                                                                                                                                                                                                                      | Suite 1102   | Suite 1102   |
|     | 1000   | 2,150  | White-boxed space ready for tenant installation. Can be combined with Suite 1005.                                                                                                                                              | Coming Soon  | Suite 1000   |
|     | 1005   | 1,200  | White-boxed space ready for tenant installation. Can be combined with Suite 1000.                                                                                                                                              | Coming Soon  | Suite 1005   |