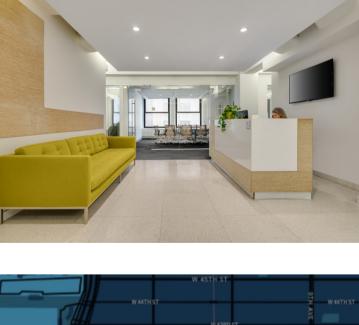

## **AFFORDABLE PENN STATION AVAILABILITIES**

| 539 |        |        |                                                                                                                                                                                                                                |              | 10000000     |
|-----|--------|--------|--------------------------------------------------------------------------------------------------------------------------------------------------------------------------------------------------------------------------------|--------------|--------------|
|     | SUITE  | RSF    | COMMENT                                                                                                                                                                                                                        | VIRTUAL TOUR | FLOOR PLAN   |
|     | 1500   | 12,400 | Full floor identity. Office intensive layout perfect for any financial or legal services user.                                                                                                                                 | 15th Floor   | 15th Floor   |
|     | 1403   | 4,925  | Bright corner unit, built with 4 offices, conference room & open area.                                                                                                                                                         | Suite 1403   | Suite 1403   |
|     | 2100   | 4,600  | Bright double corner unit currently built with perimeter offices & open area.                                                                                                                                                  | Coming Soon  | Suite 2100   |
|     | 400    | 7,720  | Space to be demolished and white-boxed ready for Tenant installation. Can be combined with Suite 405 to create full floor tenancy.                                                                                             | Coming Soon  | Suite 400    |
|     | 12A-00 | 3,600  | Space has been recently demolished and white-boxed. Refinished concrete floors. Bright unit with windows on 3 sides. New central package AC unit will be provided. Landlord will build to suit for qualified tenants and term. | Suite 12A-00 | Suite 12A-00 |
|     | 1100   | 3,500  | Creatively built installation with a mix of perimeter offices and open area. Landlord to modify as needed.                                                                                                                     | Suite 1100   | Suite 1100   |
|     | 1801   | 2,000  | Two windowed offices, conference room, open area and pantry.                                                                                                                                                                   | Suite 1801   | Suite 1801   |
|     | 1102   | 1,325  | Lease Out                                                                                                                                                                                                                      | Suite 1102   | Suite 1102   |
|     | 1000   | 2,150  | White-boxed space ready for tenant installation. Can be combined with Suite 1005.                                                                                                                                              | Coming Soon  | Suite 1000   |
|     | 1005   | 1,200  | White-boxed space ready for tenant installation. Can be combined with Suite 1000.                                                                                                                                              | Coming Soon  | Suite 1005   |