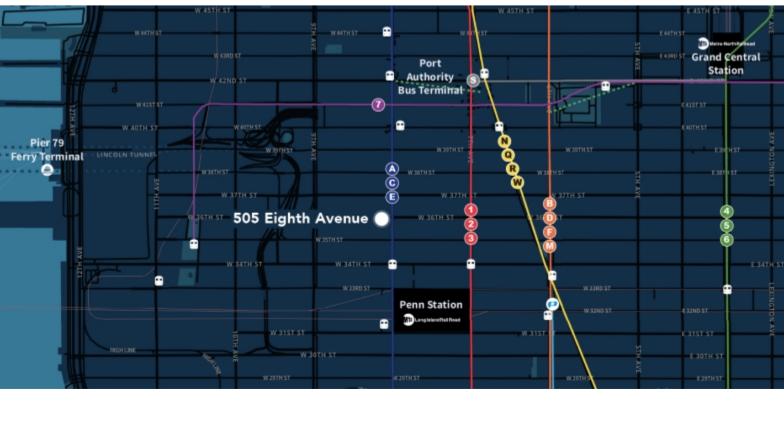

Suite 1102   | Suite 1102   |
|     | 1000   | 2,150  | White-boxed space ready for tenant installation. Can be combined with Suite 1005.                                                                                                                                              | Coming Soon  | Suite 1000   |
|     | 1005   | 1,200  | White-boxed space ready for tenant installation. Can be combined with Suite 1000.                                                                                                                                              | Coming Soon  | Suite 1005   |

**NEGOTIABLE** 

**ASKING RENT** 

900

Lease Out

1001

**FLEXIBLE** 

TERM

**IMMEDIATE** 

POSSESSION

**Suite 1001** 

Coming Soon

DOWNLOAD BROCHURE

**DOWNLOAD TOUR BOOK** 

**GRPRE.COM** 













FOR INFORMATION, PLEASE CONTACT:

AGUREVICH@GFPRE.COM

ALLEN GUREVICH MATTHEW COL SENIOR MANAGING DIRECTOR (212) 609-7141 (212) 609-7143 MCOLAVITA@GFPRE.COM

MATTHEW COLAVITA

**DOWNLOAD BROCHURE**