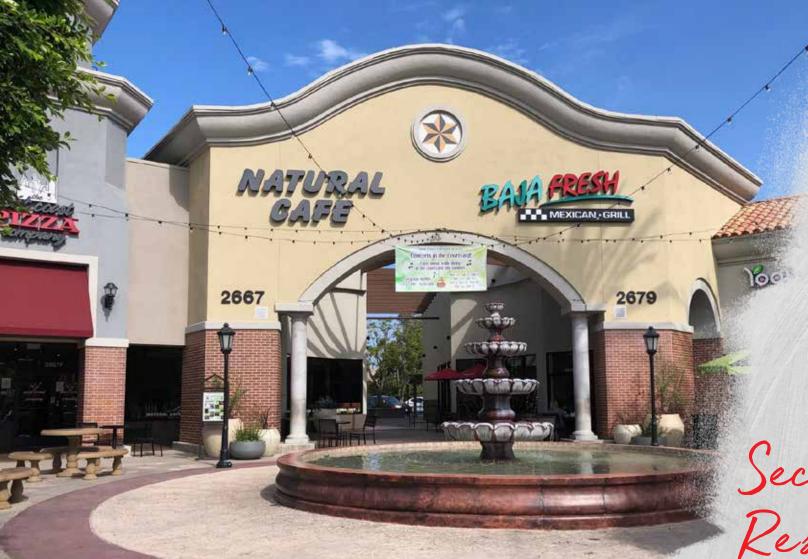

Second-Gen Restaurant

for lease

Civic Center Plaza | 2679 Tapo Canyon Rd, Ste A | Simi Valley, CA

# Civic Center Plaza | 2679 Tapo Canyon Rd, Ste. A, Simi Valley, CA

- 3,450 s.f. second generation restaurant space available in the center's food court
- The center has over 145,000 s.f. of GLA and boasts such national retailers as: Bed Bath & Beyond, Regal Cinemas, Unleashed, Carl's Jr., Bank of America and Starbucks
- Regal recently completed \$4 million remodel including state-of-the-art stadium seating
- Freeway adjacent and visible to the 118 freeway
- Ample parking with approximately 1,088 parking stalls
- Excellent shopping center ingress and egress with easy east/west access to the 118 freeway
- Full refresh of Shopping Center landscaping, lighting, facade