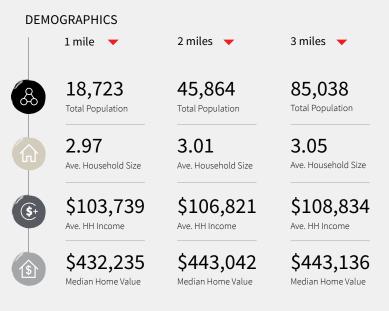

esident License #00808334 Tel +1 310 694 3194 austin.bettar@am.jll.com

jllretail.com

Property Highlights

# Civic Center Plaza | 2679 Tapo Canyon Rd, Ste. A, Simi Valley, CA

- 3,450 s.f. second generation restaurant space available in the center's food court
- The center has over 145,000 s.f. of GLA and boasts such national retailers as: Bed Bath & Beyond, Regal Cinemas, Unleashed, Carl's Jr., Bank of America and Starbucks
- Regal recently completed \$4 million remodel including state-of-the-art stadium seating
- Freeway adjacent and visible to the 118 freeway
- Ample parking with approximately 1,088 parking stalls
- Excellent shopping center ingress and egress with easy east/west access to the 118 freeway
- Full refresh of Shopping Center landscaping, lighting, facade



CO-TENANTS







#### List of Tenants

| Suite # | Tenant                           | Suite # | Tenant                              |
|---------|----------------------------------|---------|-------------------------------------|
| 2631    | Bed Bath & Beyond                | 2679-A  | Available   3,450 s.f.   Restaurant |
| 2643-A  | Premier America Credit Union     | 2679-B  | Yogurtland                          |
| 2643-B  | Jewel Time                       | 2679-C  | Starbucks                           |
| 2643-C  | Petco Unleashed                  | 2691-D  | Boba Time                           |
| 2655-A  | Available   1,448 s.f.           | 2691-A  | Beauty Supply                       |
| 2655-B  | Fisher Dental                    | 2691-B  | Supercuts                           |
| 2655-C  | Na