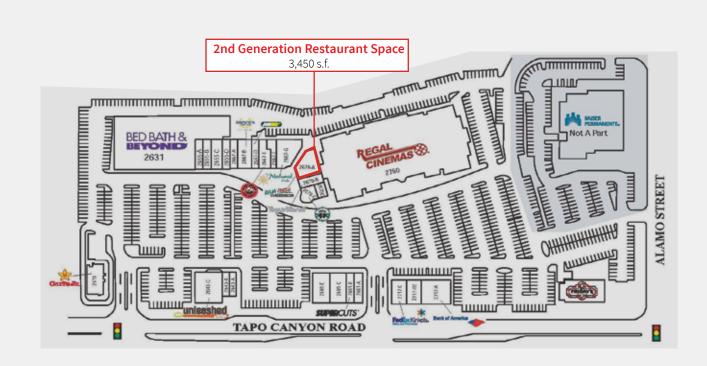

# Civic Center Plaza | 2679 Tapo Canyon Rd, Ste. A, Simi Valley, CA

- 3,450 s.f. second generation restaurant space available in the center's food court
- The center has over 145,000 s.f. of GLA and boasts such national retailers as: Bed Bath & Beyond, Regal Cinemas, Unleashed, Carl's Jr., Bank of America and Starbucks
- Regal recently completed \$4 million remodel including state-of-the-art stadium seating
- Freeway adjacent and visible to the 118 freeway
- Ample parking with approximately 1,088 parking stalls
- Excellent shopping center ingress and egress with easy east/west access to the 118 freeway
- Full refresh of Shopping Center landscaping, lighting, facade

#### List of Tenants

| Suite # | Tenant                           | Suite # | Tenant                              |
|---------|----------------------------------|---------|-------------------------------------|
| 2631    | Bed Bath & Beyond                | 2679-A  | Available   3,450 s.f.   Restaurant |
| 2643-A  | Premier America Credit Union     | 2679-B  | Yogurtland                          |
| 2643-B  | Jewel Time                       | 2679-C  | Starbucks                           |
| 2643-C  | Petco Unleashed                  | 2691-D  | Boba Time                           |
| 2655-A  | Available   1,448 s.f.           | 2691-A  | Beauty Supply                       |
| 2655-B  | Fisher Dental                    | 2691-B  | Supercuts                           |
| 2655-C  | Nail Spa                         | 2691-C  | Available   2,792 s.f.   Food OK    |
| 2655-D  | Wing Stop                        | 2691-E  | Wescom Credit Union                 |
| 2667-A  | Available   1,425 s.f.   Food OK | 2717-A  | Bank of America                     |
| 2667-B  | Daphne's                         | 2717-B2 | 4G Wireless                         |
| 2667-D  | Subway                           | 2717-C  | FedEx                               |
| 2667-E  | Panda Express                    | 2750    | Regal Cinemas                       |
| 2667-F  | East Coast Pizza Co.             | 2795    | TGI Fridays                         |
| 2667-G  | Natural Café                     | 2619    | Carl's Jr.                          |