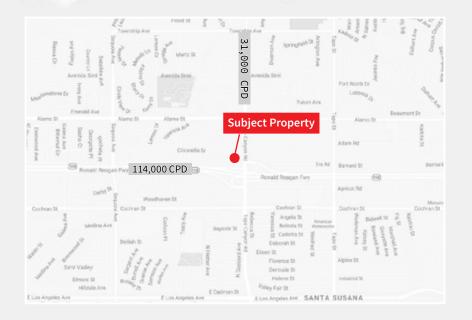

# Civic Center Plaza | 2679 Tapo Canyon Rd, Ste. A, Simi Valley, CA

- 3,450 s.f. second generation restaurant space available in the center's food court
- The center has over 145,000 s.f. of GLA and boasts such national retailers as: Bed Bath & Beyond, Regal Cinemas, Unleashed, Carl's Jr., Bank of America and Starbucks
- Regal recently completed \$4 million remodel including state-of-the-art stadium seating
- Freeway adjacent and visible to the 118 freeway
- Ample parking with approximately 1,088 parking stalls
- Excellent shopping center ingress and egress with easy east/west access to the 118 freeway
- Full refresh of Shopping Center landscaping, lighting, facade