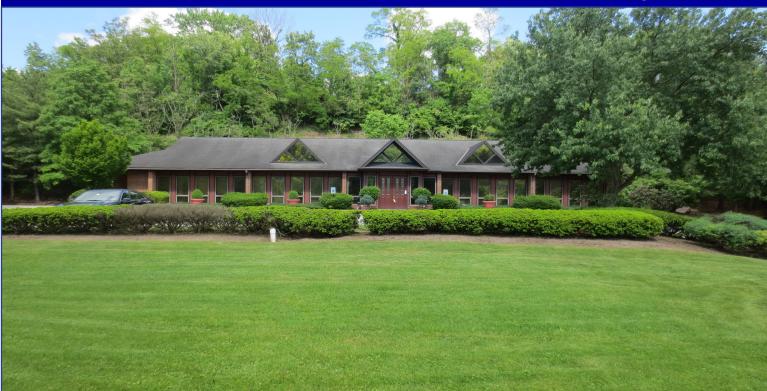

## **Property Highlights:**

- One Story Professional Office Building | Built 1986
- Well maintained building | Former law offices
- Ample off street parking in the front and side lots
- Building Size: 6,000 +/- square feet 19-Private Offices • 1-Large Conference Room 1-Kitchen Area • 4-Restrooms
- Lot Size: 1.1048 acres
- Lot & Block: 452-E-180
- Zoning: C-2 Commercial
- Traffic Count: 8,542 +/- vehicles per day
- Within minutes of PA Turnpike, Route 376 East, Monroeville Business District
- SALE PRICE: \$595,900