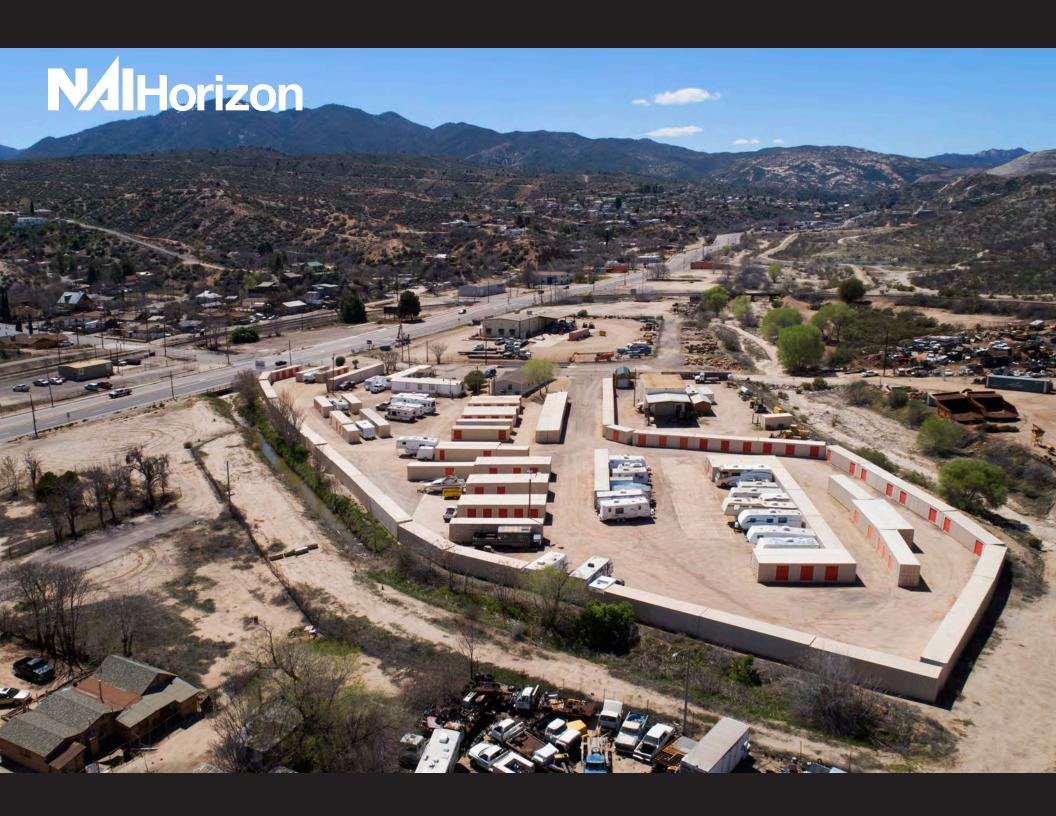

#### **Executive Summary**

**Triple Nichol Storage Center** represents an opportunity to own a stabilized self-storage facility. The facility was first built in 1980, with additional containers added & refurbished throughout the years (most recently in 2017 & 2018). The site is approximately 3.77 acres and serves the mining towns of Globe and Miami – located four miles apart and approximately 75 minutes from Phoenix.

Triple Nichol has prominent visibility from US Highway 60 and is the largest self-storage facility serving the market with on-site management and a website presence. The facility includes 24,928 net rentable square feet with 53 outside parking spaces for a total of 289 units.

This stabilized cash-flowing operation is well positioned to grow revenues through rent increases, the addition of container units, potential reconfiguration of units for maximum space utilization and income generation, and the potential leasing of office space in the main building. The current physical occupancy is 97.6 percent with economic occupancy at 94.9 percent.