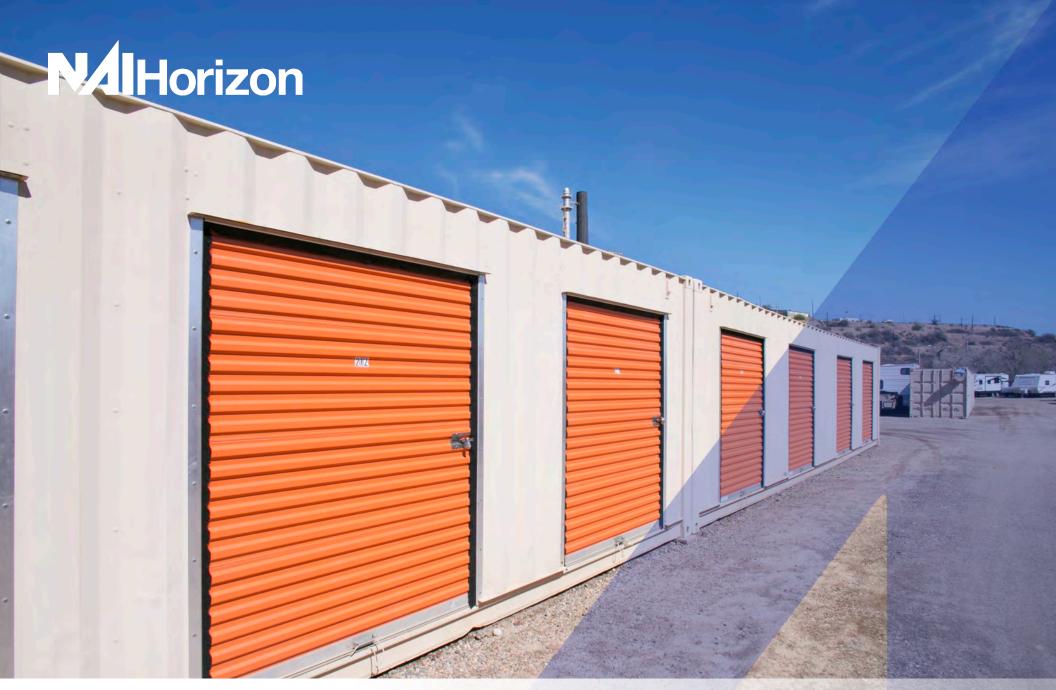

Triple Nichol has prominent visibility from US Highway 60 and is the largest self-storage facility serving the market with on-site management and a website presence. The facility includes 24,928 net rentable square feet with 53 outside parking spaces for a total of 289 units.