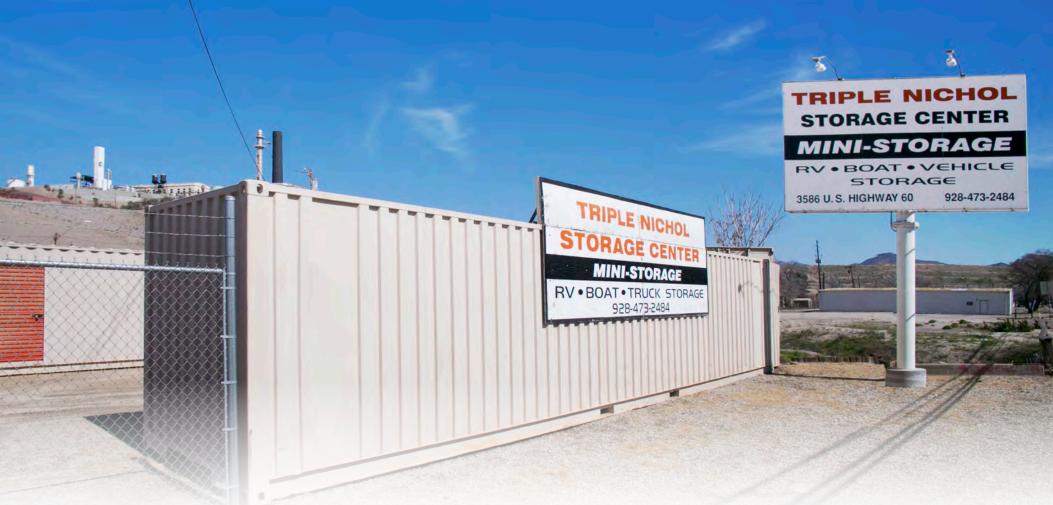

#### **Executive Summary**

**Triple Nichol Storage Center** represents an opportunity to own a stabilized self-storage facility. The facility was first built in 1980, with additional containers added & refurbished throughout the years (most recently in 2017 & 2018). The site is approximately 3.77 acres and serves the mining towns of Globe and Miami – located four miles apart and approximately 75 minutes from Phoenix.

Triple Nichol has prominent visibility from US Highway 60 and is the largest self-storage facility serving the market with on-site management and a website presence. The facility includes 24,928 net rentable square feet with 53 outside parking spaces for a total of 289 units.

#### Investment Highlights

- No true competitive facilities within Globe/Miami markets
- High visibility on US Highway 60 serving Globe and Miami
- Value Add Convert some RV space to additional container storage
- Reconfigure existing space for better economic efficiency
- Freeport Mining Operations is a leading international mining company. Headquartered in Phoenix, Arizona, its operation in the Miami-Globe area is known worldwide for copper mining.