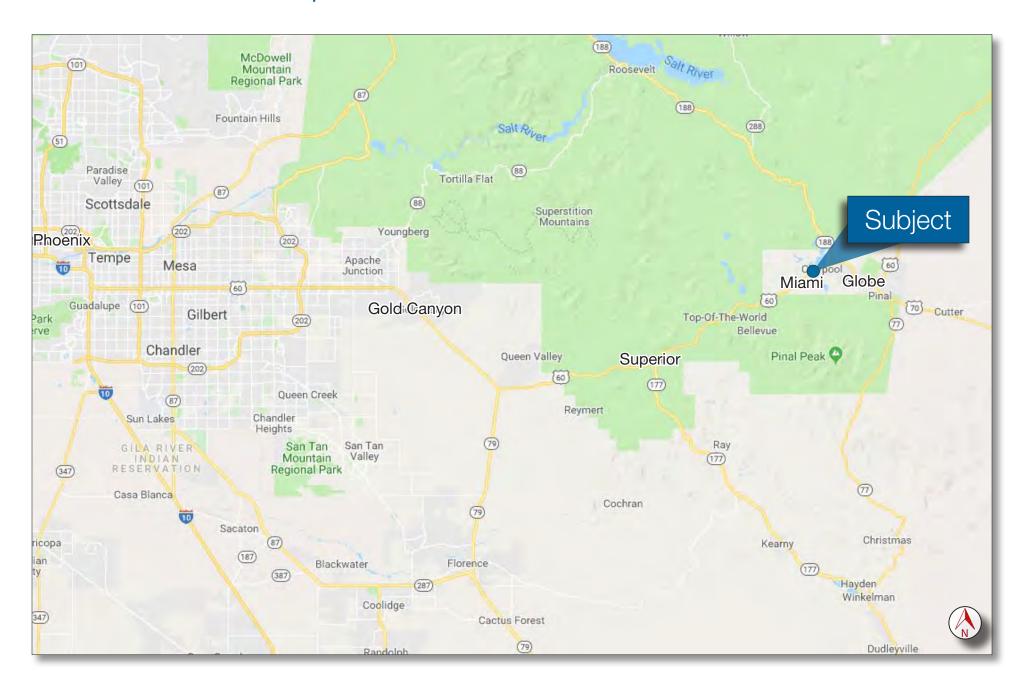

### Location Map

#### **Executive Summary**

**Triple Nichol Storage Center** represents an opportunity to own a stabilized self-storage facility. The facility was first built in 1980, with additional containers added & refurbished throughout the years (most recently in 2017 & 2018). The site is approximately 3.77 acres and serves the mining towns of Globe and Miami – located four miles apart and approximately 75 minutes from Phoenix.