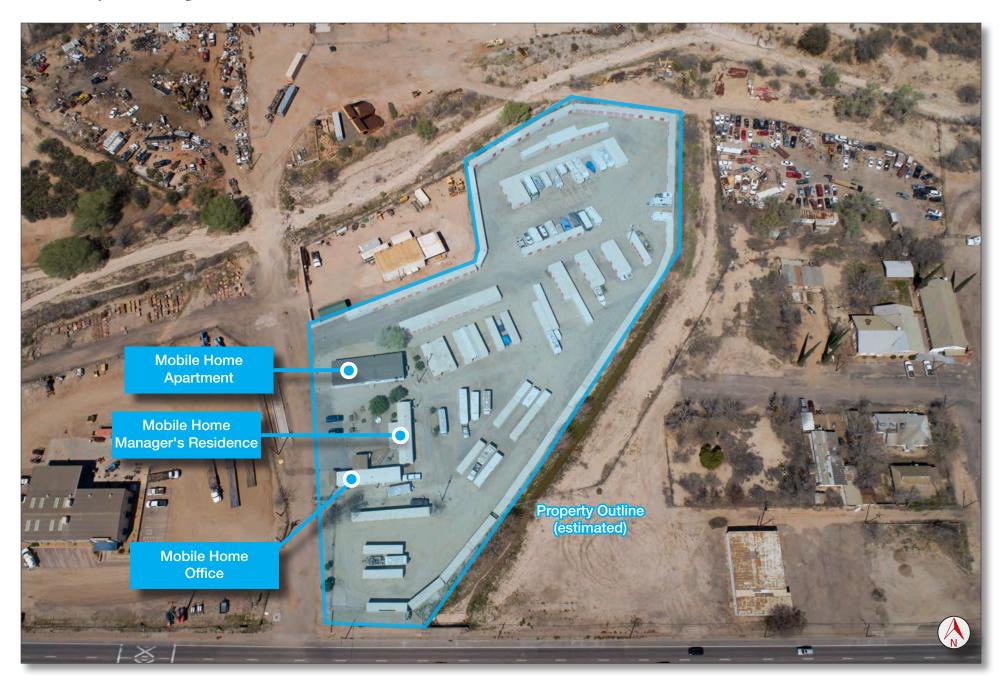

## Property Overview

Triple Nichol has prominent visibility from US Highway 60 and is the largest self-storage facility serving the market with on-site management and a website presence. The facility includes 24,928 net rentable square feet with 53 outside parking spaces for a total of 289 units.