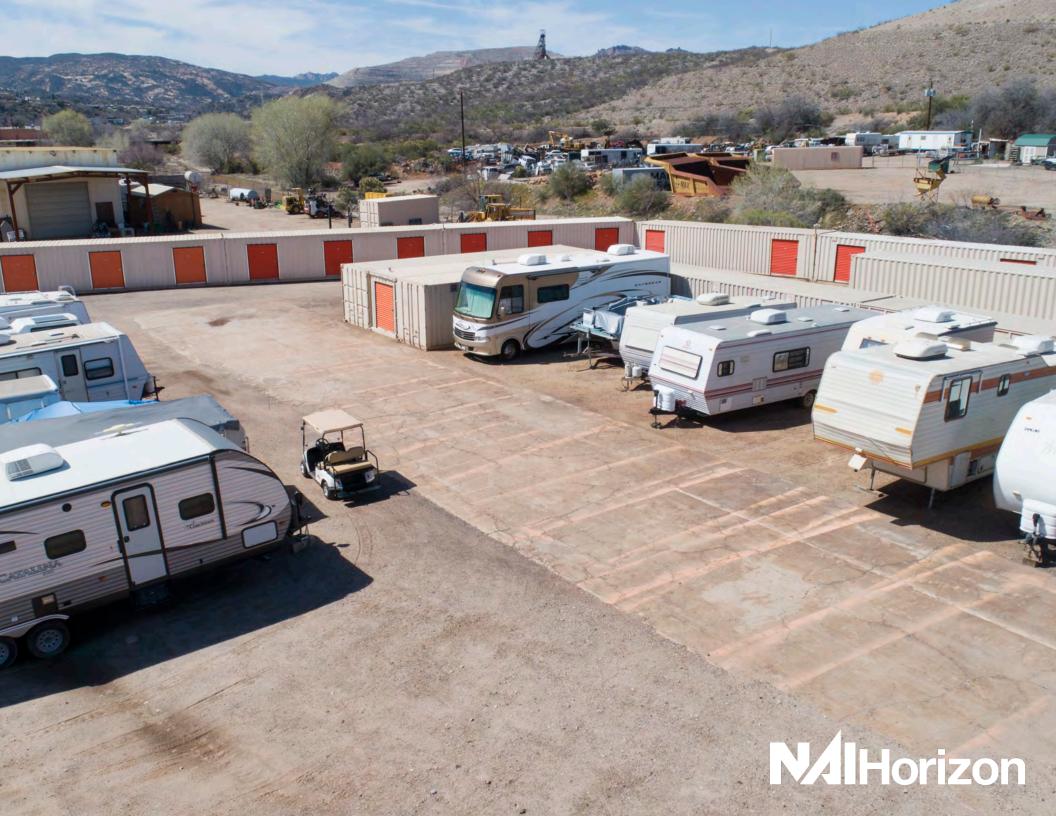

Triple Nichol has prominent visibility from US Highway 60 and is the largest self-storage facility serving the market with on-site management and a website presence. The facility includes 24,928 net rentable square feet with 53 outside parking spaces for a total of 289 units.

This stabilized cash-flowing operation is well positioned to grow revenues through rent increases, the addition of container units, potential reconfiguration of units for maximum space utilization and income generation, and the potential leasing of office space in the main building. The current physical occupancy is 97.6 percent with economic occupancy at 94.9 percent.