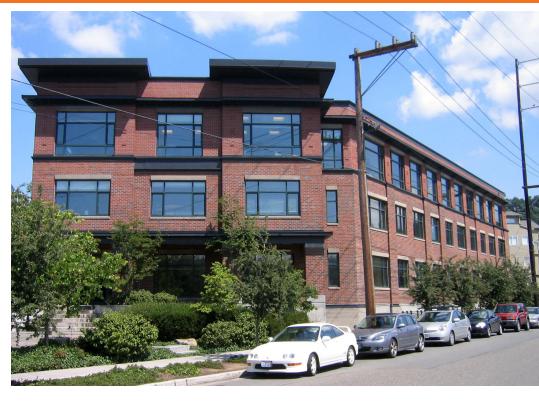

# R.D. Merrill Building

1938 Fairview Ave E Seattle, WA

# R. D. MERRILL BUILDING EASTLAKE UNION CAPITOL HILL

#### **Building Features**

Secured basement parking

Great Lake Union location

Multiple area amenities

Tremendous window line

Available September 1, 2017