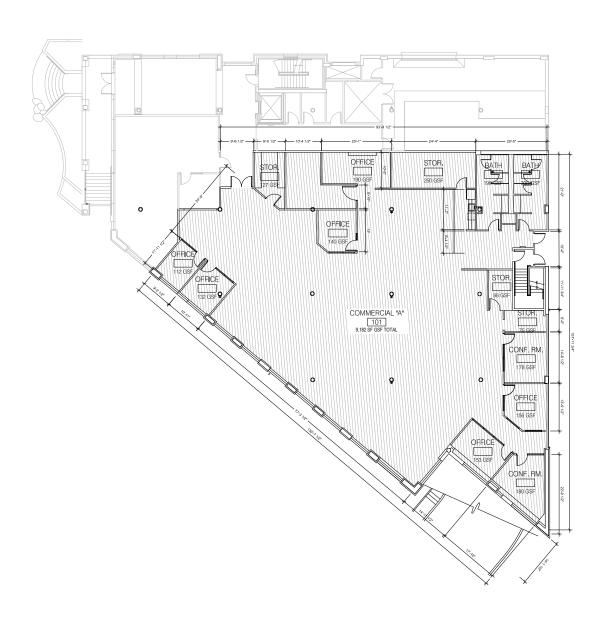

#### Suite Features

9,182 RSF

Open and creative first floor office space

Mix of private offices and meeting rooms

Private bathrooms

Exposed high ceilings