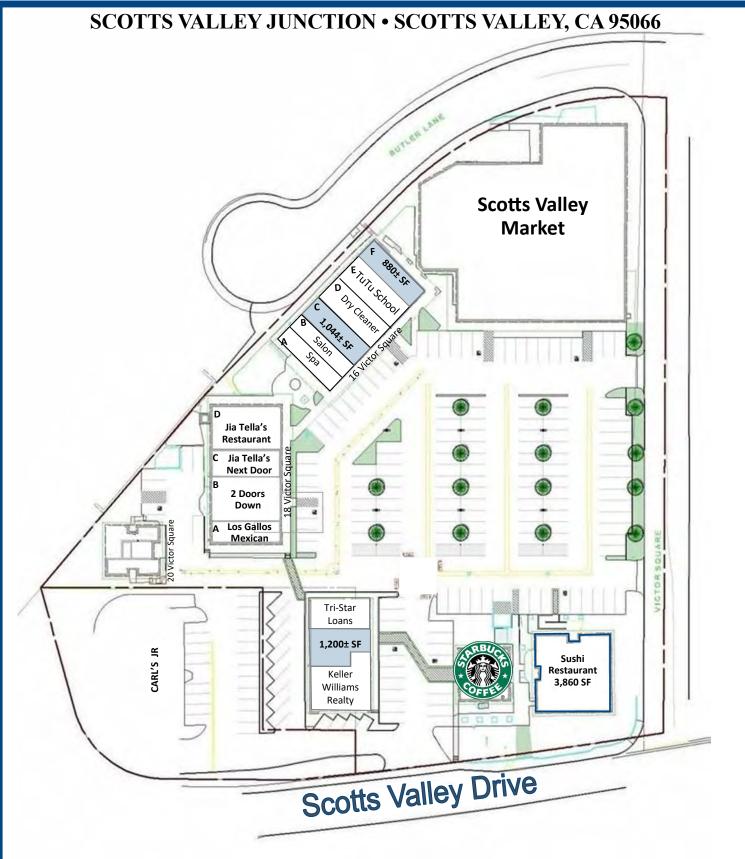

### PROPERTY INFORMATION:

- 3 Retail Spaces Available: 880± SF, 1,044± SF and 1,200± SF
- High Visibility at Signalized Intersection
- Monument Signage Available
- Right Off Hwy 17 at Granite Creek Road
- Growing Business Population in Surrounding Area
- Traffic: 20,000+ ADT
- Co-Tenants Include: Starbucks, Sushi Garden, Los Gallos Mexican Restaurant and Jia Tella Restaurant
- \$2.25 PSF, plus NNN (\$.65)
- DO NOT DISTURB TENANTS

### SCOTTS VALLEY JUNCTION • SCOTTS VALLEY, CA 95066

1,200± SF

 $1,004 \pm SF$ 

 $880 \pm SF$ 

MEACHAM/OPPENHEIMER, INC. CORFAC INTERNATIONAL 8 No. San Pedro St., Suite 300 San Jose, California 95110

Tel: 408.378.5900 www.moinc.net