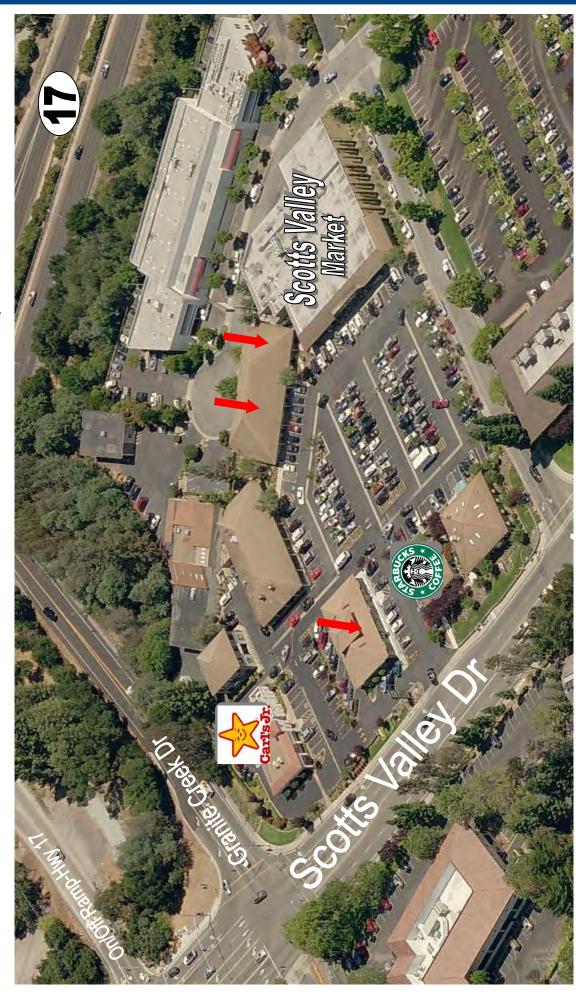

### PROPERTY INFORMATION:

- 3 Retail Spaces Available: 880± SF, 1,044± SF and 1,200± SF
- High Visibility at Signalized Intersection
- Monument Signage Available
- Right Off Hwy 17 at Granite Creek Road
- Growing Business Population in Surrounding Area
- Traffic: 20,000+ ADT
- Co-Tenants Include: Starbucks, Sushi Garden, Los Gallos Mexican Restaurant and Jia Tella Restaurant
- \$2.25 PSF, plus NNN (\$.65)
- DO NOT DISTURB TENANTS

### SCOTTS VALLEY JUNCTION • SCOTTS VALLEY, CA 95066

1,200± SF

 $1,004 \pm SF$ 

 $880 \pm SF$ 

MEACHAM/OPPENHEIMER, INC. CORFAC INTERNATIONAL 8 No. San Pedro St., Suite 300 San Jose, California 95110

Tel: 408.378.5900 www.moinc.net