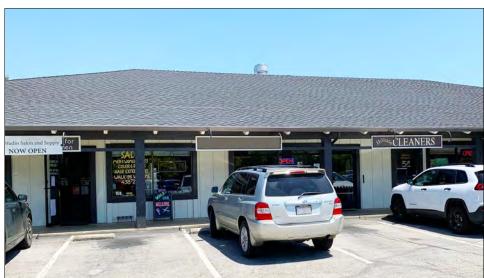

### PROPERTY INFORMATION:

- 3 Retail Spaces Available: 880± SF, 1,044± SF and 1,200± SF
- High Visibility at Signalized Intersection
- Monument Signage Available
- Right Off Hwy 17 at Granite Creek Road
- Growing Business Population in Surrounding Area
- Traffic: 20,000+ ADT
- Co-Tenants Include: Starbucks, Sushi Garden, Los Gallos Mexican Restaurant and Jia Tella Restaurant
- \$2.25 PSF, plus NNN (\$.65)
- DO NOT DISTURB TENANTS

### SCOTTS VALLEY JUNCTION • SCOTTS VALLEY, CA 95066

1,200± SF

 $1,004 \pm SF$ 

 $880 \pm SF$ 

MEACHAM/OPPENHEIMER, INC. CORFAC INTERNATIONAL 8 No. San Pedro St., Suite 300 San Jose, California 95110

Tel: 408.378.5900 www.moinc.net