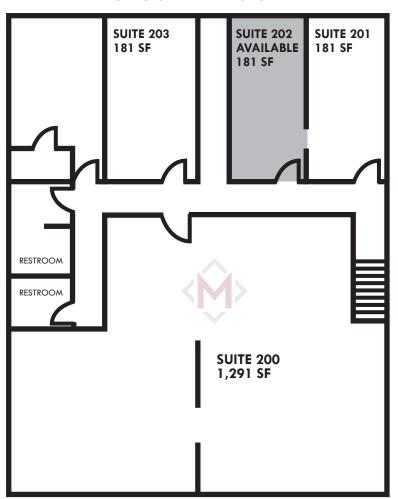

## 1223 N. MILWAUKEE AVE.

CHICAGO, IL 60642

RETAIL AND OFFICE SPACE AVAILABLE AT THE PRIME INTERSECTION OF ASHLAND, DIVISION, AND MILWAUKEE. GREAT VISIBILITY AND WALKING TRAFFIC PAST STOREFRONT.

SPACE AVAILABLE | 181 SF SECOND FLOOR OFFICES
ANNUAL NET RENT\* | \$500 / MONTH FOR OFFICE SPACE
CAM & TAX | \$5.50 / SF
POPULATION | 230,000+ WITHIN 2 MILE
AVERAGE HH INCOME | \$117,000 WITHIN 2 MILE
TRAFFIC | 20,000+ VEHICLES PER DAY
WALK SCORE | 98
\*Available space only.

## SECOND FLOOR **SUITE 203**

312-337-1001