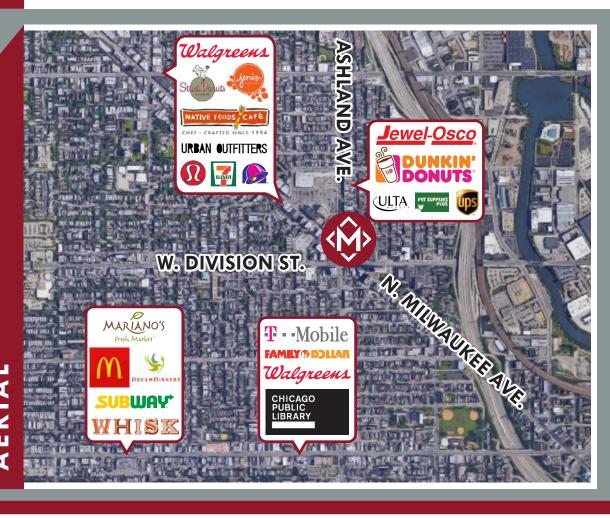

## 1223 N. MILWAUKEE AVE.

CHICAGO, IL 60642

RETAIL AND OFFICE SPACE AVAILABLE AT THE PRIME INTERSECTION OF ASHLAND, DIVISION, AND MILWAUKEE. GREAT VISIBILITY AND WALKING TRAFFIC PAST STOREFRONT.

SPACE AVAILABLE | 181 SF SECOND FLOOR OFFICES
ANNUAL NET RENT\* | \$500 / MONTH FOR OFFICE SPACE
CAM & TAX | \$5.50 / SF
POPULATION | 230,000+ WITHIN 2 MILE
AVERAGE HH INCOME | \$117,000 WITHIN 2 MILE
TRAFFIC | 20,000+ VEHICLES PER DAY
WALK SCORE | 98
\*Available space only.