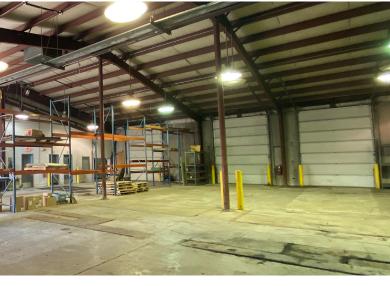

# **BUILDING FEATURES**

- 11,858 SF Industrial facility
- Large, paved lot 3+ acre site
- Gated entry with secure outdoor storage
- Six (6) drive-through bays
  - five bays with 14' x 10' doors
  - one bay with 14' x 12' doors
  - floor drains throughout
- One (1) wash bay
- Ceiling height: 14.5' to 22.5'
- Electric: 480/277V, 600 AMPs, 3 phase
- Approx. 2,000 SF Office space