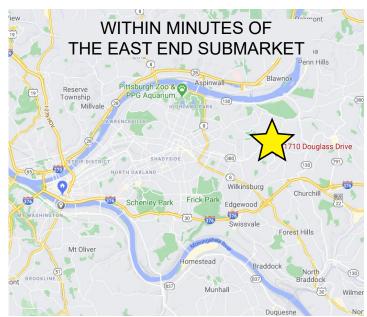

# FOR SALE OR LEASE - INDUSTRIAL FACILITY 1710 DOUGLASS DR.

PITTSBURGH. PA 15221

# **BUILDING FEATURES**

- 11,858 SF Industrial facility
- Large, paved lot 3+ acre site
- Gated entry with secure outdoor storage
- Six (6) drive-through bays
  - five bays with 14' x 10' doors
  - one bay with 14' x 12' doors
  - floor drains throughout
- One (1) wash bay
- Ceiling height: 14.5' to 22.5'
- Electric: 480/277V, 600 AMPs, 3 phase
- Approx. 2,000 SF Office space