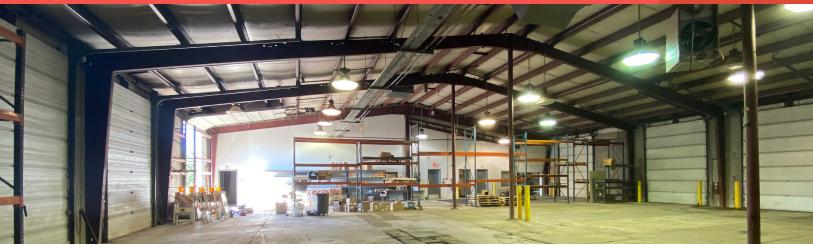

# **BUILDING FEATURES**

- 11,858 SF Industrial facility
- Large, paved lot 3+ acre site
- Gated entry with secure outdoor storage
- Six (6) drive-through bays
  - five bays with 14' x 10' doors
  - one bay with 14' x 12' doors
  - floor drains throughout
- One (1) wash bay
- Ceiling height: 14.5' to 22.5'
- Electric: 480/277V, 600 AMPs, 3 phase
- Approx. 2,000 SF Office space