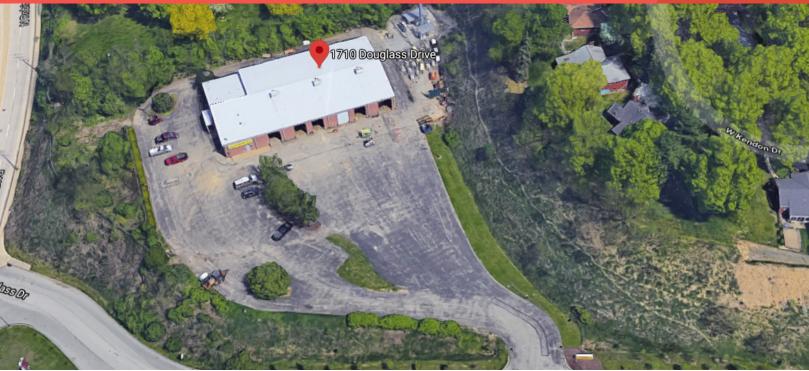

# FOR SALE OR LEASE - INDUSTRIAL FACILITY 1710 DOUGLASS DR.

PITTSBURGH. PA 15221

# **BUILDING FEATURES**

- 11,858 SF Industrial facility
- Large, paved lot 3+ acre site
- Gated entry with secure outdoor storage
- Six (6) drive-through bays
  - five bays with 14' x 10' doors
  - one bay with 14' x 12' doors
  - floor drains throughout
- One (1) wash bay
- Ceiling height: 14.5' to 22.5'
- Electric: 480/277V, 600 AMPs, 3 phase
- Approx. 2,000 SF Office space