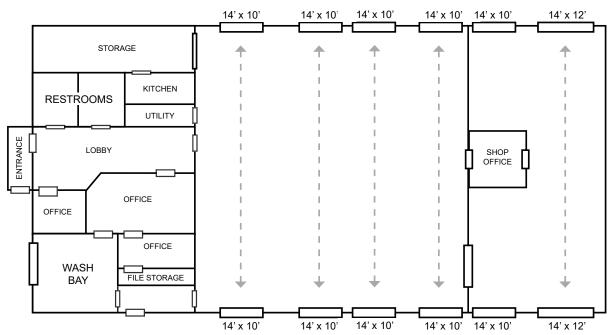

# 1710 DOUGLASS DR.

PITTSBURGH, PA 15221

\*APPROXIMATION OF BUIDING FLOOR PLAN

# **BUILDING FEATURES**

- 11,858 SF Industrial facility
- Large, paved lot 3+ acre site
- Gated entry with secure outdoor storage
- Six (6) drive-through bays
  - five bays with 14' x 10' doors
  - one bay with 14' x 12' doors
  - floor drains throughout
- One (1) wash bay
- Ceiling height: 14.5' to 22.5'
- Electric: 480/277V, 600 AMPs, 3 phase
- Approx. 2,000 SF Office space