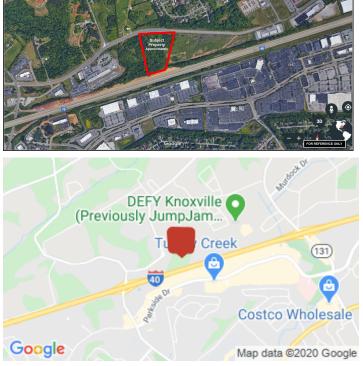

## **OUTLET DRIVE** 0 Outlet Dr, Knoxville, TN 37932

Page 1

| Listing ID:            | 30216132                       |
|------------------------|--------------------------------|
| Status:                | Active                         |
| Property Type:         | Vacant Land For Sale           |
| Possible Uses:         | Hospitality, Multi-Family      |
| Gross Land Area:       | 9.11 Acres                     |
| Sale Price:            | \$3,115,975                    |
| Unit Price:            | \$342,038 Per Acre             |
| Sale Terms:            | Cash to Seller                 |
| Nearest MSA:           | Knoxville                      |
| County:                | Кпох                           |
| Tax ID/APN:            | 130 176.01                     |
|                        | OUTLET DRIVE REGIONAL          |
| Zoning:                | ENTERTAINMENT AND              |
|                        | EMPLOYMENT DISTRICT OD-RE/E    |
| Land Splits Available: | Yes                            |
| Property Visibility:   | Excellent                      |
|                        | Property is approximately half |
| Highway Access:        | way between on/off ramps to    |
|                        | 1-40/1-75                      |

## **Overview/Comments**

Strategically located to benefit from adjacent development. Vacant Land on Outlet Drive zoned R-2 with Interstate 40/75 visibility. 9.11 (approximate) vacant acres fronting daily

traffic count of 112,156 (TDOT 2013). Immediately across interstate from Turkey Creek Regional Shopping Center, 212 stores. Five-mile radius 4,882 households with average income of \$100K to \$124K.