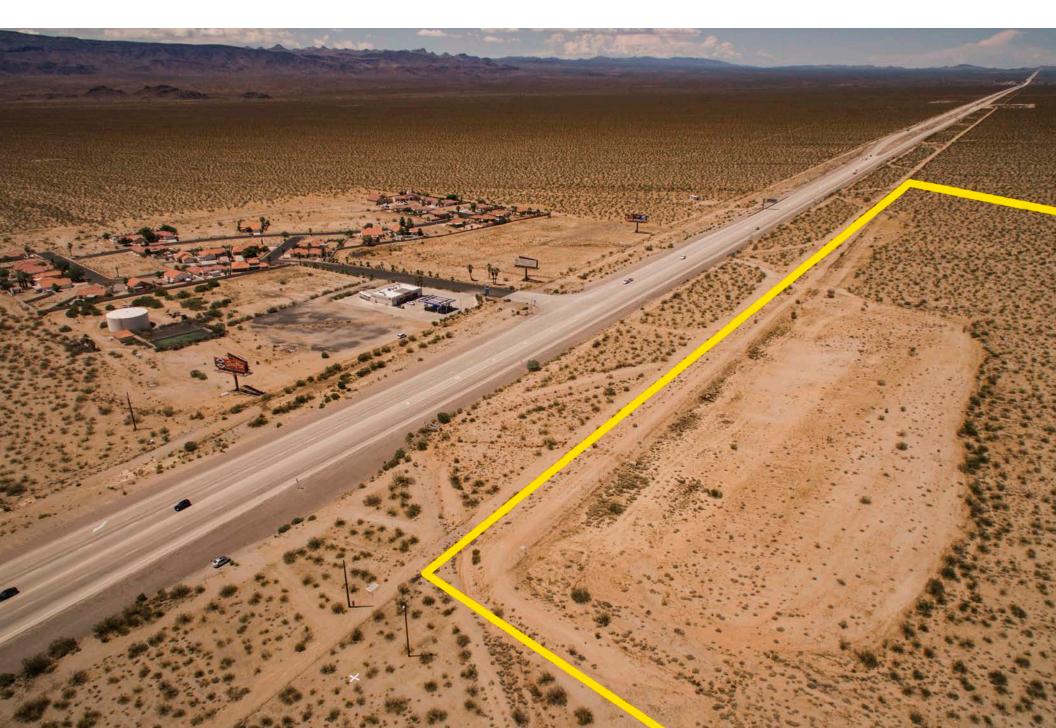

## **PROPERTY AERIAL**

**REGIONAL MAP** 

Rick Hildreth | 702.262.9199 | www.landadvisors.com

While the Land Advisors® Organization makes every effort to provide accurate and complete information, there is no warranty, expressed or implied, as to the accuracy, reliability or completeness of furnished data. This information can not be reproduced in part or whole without prior written permission. © 2016 The Land Advisors Organization. All rights reserved.

## PARCELS 260-32-702-001, 260-32-801-001

**PROPERTY FEATURES** The property has 2,700 feet of frontage on the 4 Land Divided US 95 and is located 1,300 feet from Highway 163 which leads to Laughlin, Nevada and Bullhead City, Arizona. The property is located approximately 1 mile from the California State Line. The property also has substantial pass-by traffic with travellers coming from Las Vegas, Arizona and California. Water is also included with the site and would be adequate for many uses.