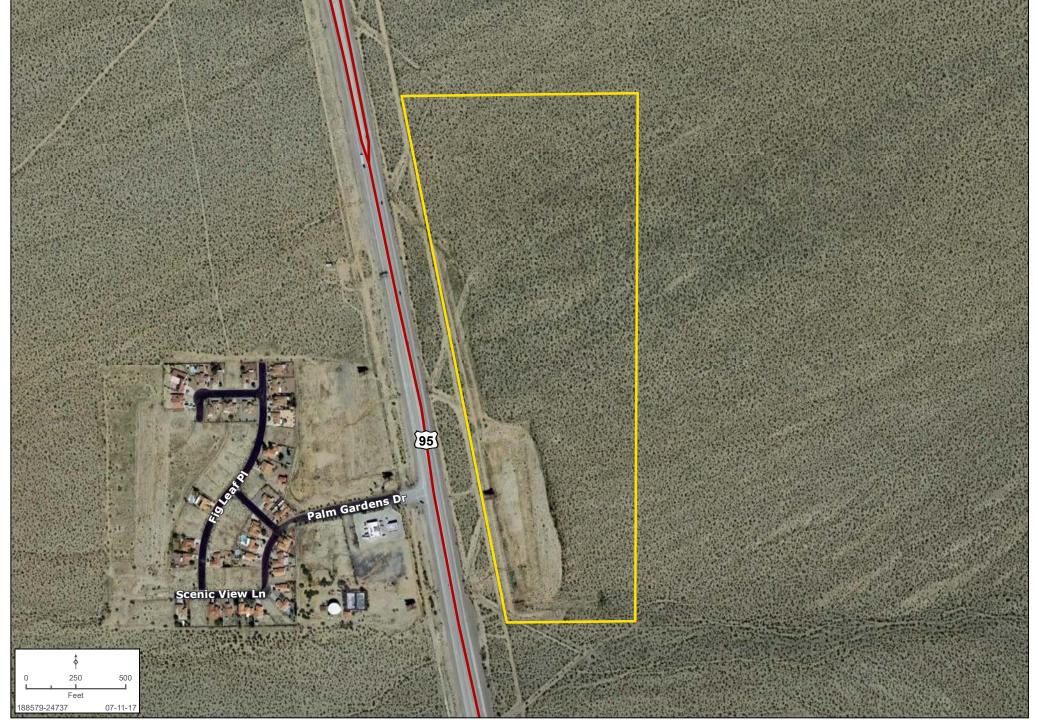

## **PROPERTY DETAIL MAP**

Rick Hildreth | 702.262.9199 | www.landadvisors.com

While the Land Advisors® Organization makes every effort to provide accurate and complete information, there is no warranty, expressed or implied, as to the accuracy, reliability or completeness of furnished data. This information can not be reproduced in part or whole without prior written permission. © 2016 The Land Advisors Organization. All rights reserved.

## PARCELS 260-32-702-001, 260-32-801-001

**PROPERTY FEATURES** The property has 2,700 feet of frontage on the 4 Land Divided US 95 and is located 1,300 feet from Highway 163 which leads to Laughlin, Nevada and Bullhead City, Arizona. The property is located approximately 1 mile from the California State Line. The property also has substantial pass-by traffic with travellers coming from Las Vegas, Arizona and California. Water is also included with the site and would be adequate for many uses.