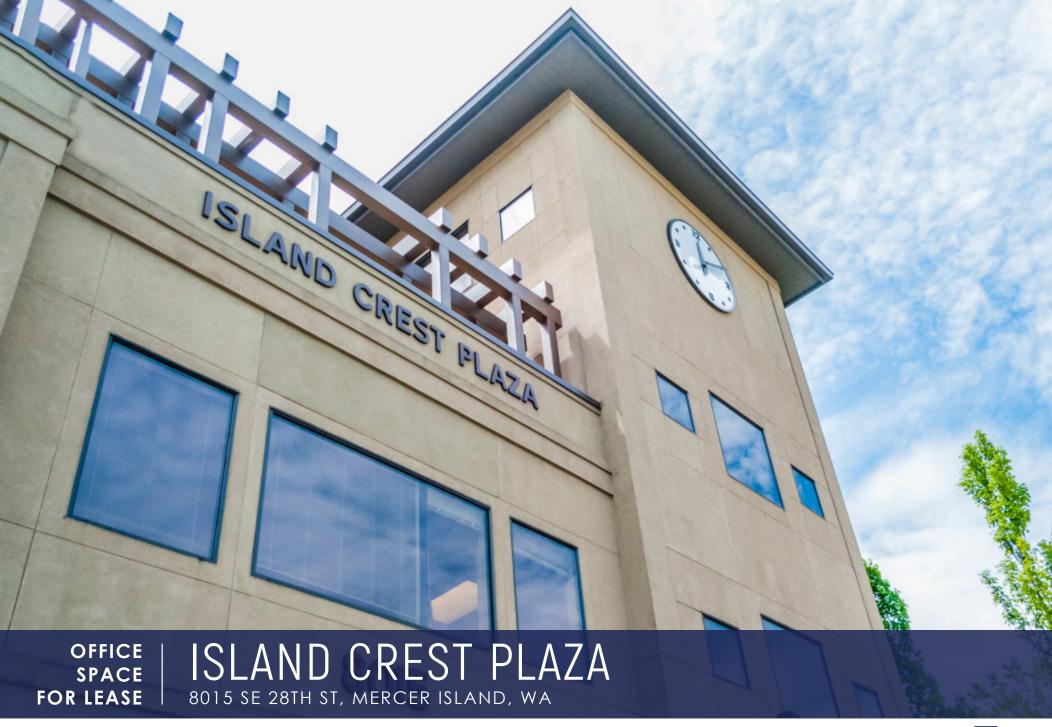

# Located in the heart of downtown Mercer Island, just off of 1-90 and Island Crest Way, convenient walkway to downtown shops and restaurants

| Rental Rates            | \$29.00 per SF plus NNN                                    |
|-------------------------|------------------------------------------------------------|
| Estimated NNN<br>(2024) | \$12.84 per SF                                             |
| Suite 200               | 2,157 SF                                                   |
| Suite 310               | 1,061 SF                                                   |
| Suite 312               | 596 SF                                                     |
| Stories                 | 3 (2 stories of office over parking garage)                |
| Parking                 | On-site covered parking of 40 spaces                       |
| Year Built              | 2002                                                       |
| <b>Building Access</b>  | Key Card Entry System                                      |
| HVAC                    | Efficient HVAC system with computer controlled temperature |
| Communication           | Comcast Business                                           |
| Construction Class      | Reinforced concrete & steel w/exterior stucco              |

# ISLAND CREST PLAZA

ROBERT MESSMER, CCIM 425.458.3902 | 206.948.1577 (c) rmessmer@rgmcommercial.com JENNIFER HEYL 425.458.3908 jennifer@rgmcommercial.com 425.452.3052 | rgmcommercial.com

The information contained herein has been received from sources we deem reliable. While we have no reason to doubt its accuracy, we do not guarantee it. You are advised to independently verify all information.