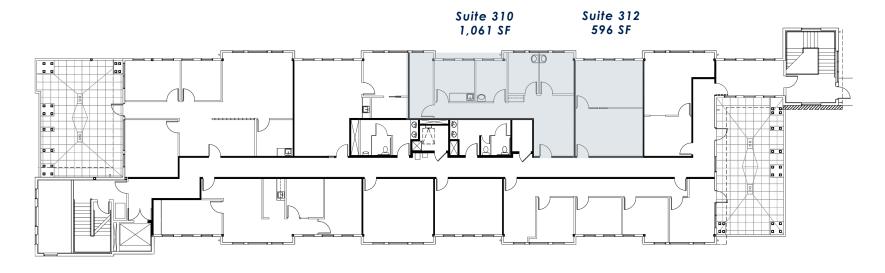

# Located in the heart of downtown Mercer Island, just off of 1-90 and Island Crest Way, convenient walkway to downtown shops and restaurants

| Rental Rates            | \$29.00 per SF plus NNN                                    |
|-------------------------|------------------------------------------------------------|
| Estimated NNN<br>(2024) | \$12.84 per SF                                             |
| Suite 200               | 2,157 SF                                                   |
| Suite 310               | 1,061 SF                                                   |
| Suite 312               | 596 SF                                                     |
| Stories                 | 3 (2 stories of office over parking garage)                |
| Parking                 | On-site covered parking of 40 spaces                       |
| Year Built              | 2002                                                       |
| <b>Building Access</b>  | Key Card Entry System                                      |
| HVAC                    | Efficient HVAC system with computer controlled temperature |
| Communication           | Comcast Business                                           |
| Construction Class      | Reinforced concrete & steel w/exterior stucco              |