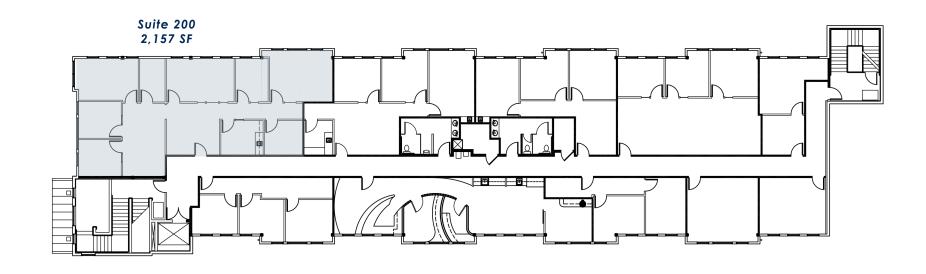

# Located in the heart of downtown Mercer Island, just off of 1-90 and Island Crest Way, convenient walkway to downtown shops and restaurants

| Rental Rates            | \$29.00 per SF plus NNN                                    |
|-------------------------|------------------------------------------------------------|
| Estimated NNN<br>(2024) | \$12.84 per SF                                             |
| Suite 200               | 2,157 SF                                                   |
| Suite 310               | 1,061 SF                                                   |
| Suite 312               | 596 SF                                                     |
| Stories                 | 3 (2 stories of office over parking garage)                |
| Parking                 | On-site covered parking of 40 spaces                       |
| Year Built              | 2002                                                       |
| <b>Building Access</b>  | Key Card Entry System                                      |
| HVAC                    | Efficient HVAC system with computer controlled temperature |
| Communication           | Comcast Business                                           |
| Construction Class      | Reinforced concrete & steel w/exterior stucco              |