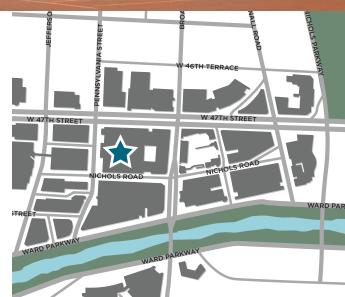

# **Cordoba Building**

460 Nichols Road / Kansas City, MO

#### **Property Highlights**

- · Centrally located on the corner of Nichols Road and Pennsylvania Street
- · Loft-style space with 11' floor-to-ceiling windows and street-level entrance with dramatic lobby
- · Excellent views of the Plaza with abundant natural light
- · Immediate access to covered, adjacent garage and on-street parking
- 24/7 on-site Plaza security