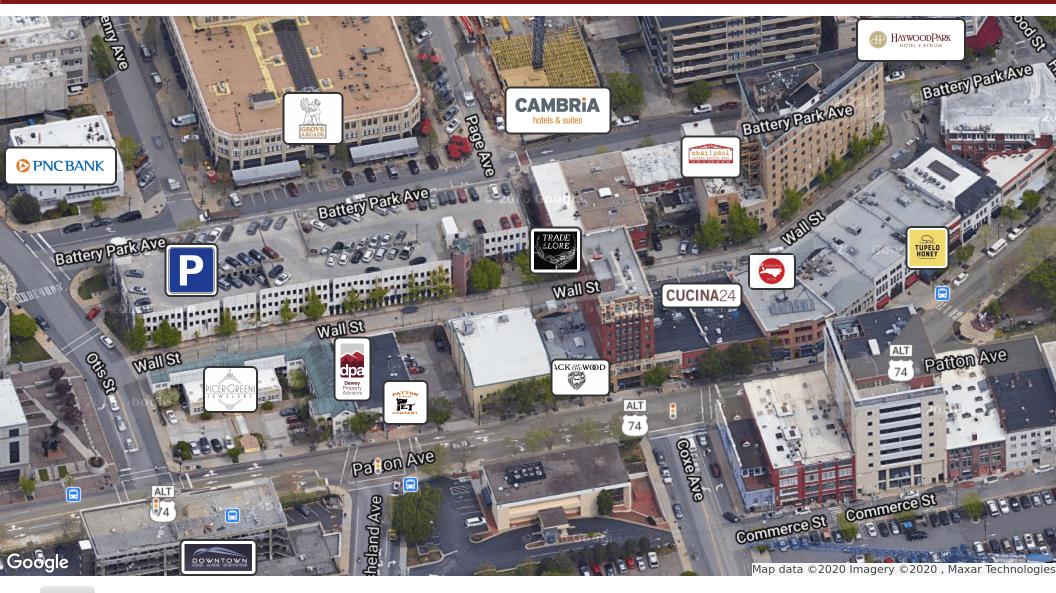

#### LOCATION MAPS

#### **LOCATION OVERVIEW**

Wall Street is located on the west side of Downtown Asheville. It is located directly off of I-240 at the cross streets of Battery Park Avenue or Otis Street. It anchors an area of downtown that includes a handful of Carolina's finest restaurants, retailers as well as other Historic structures including The Battery Park Apartments, Haywood Park Hotel, The Flat Iron Building and The Grove Arcade.