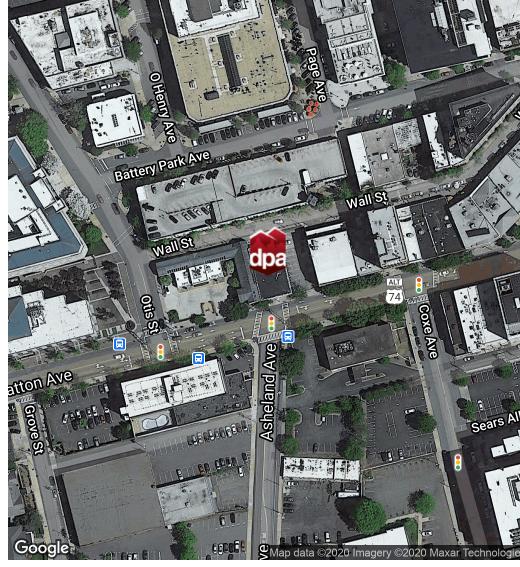

#### LOCATION MAPS

#### **LOCATION OVERVIEW**

Wall Street is located on the west side of Downtown Asheville. It is located directly off of I-240 at the cross streets of Battery Park Avenue or Otis Street. It anchors an area of downtown that includes a handful of Carolina's finest restaurants, retailers as well as other Historic structures including The Battery Park Apartments, Haywood Park Hotel, The Flat Iron Building and The Grove Arcade.