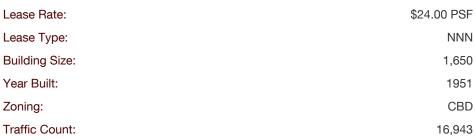

#### PROPERTY DETAILS & HIGHLIGHTS

Retail/Office space now available on distinctive Wall Street in downtown Asheville. Current open floor-plan is suitable for a variety of uses. Features an outdoor patio which can also be used as parking for 2 vehicles on a cobble stone road with high foot traffic. One of the most attractive retail rows in Asheville!

Can be combined with adjacent building, 58 Wall Street, for a total of 4,000 SF.

- · Within 300 yards of 5 hotels
- Walk-Score of 92
- High Traffic Count
- 3 Parking Garages Nearby
- Neighbors include local and national traders
- Asheville benefits from tourism with 11 million visitors annually, generating \$2.9 billion and growing in economic impact