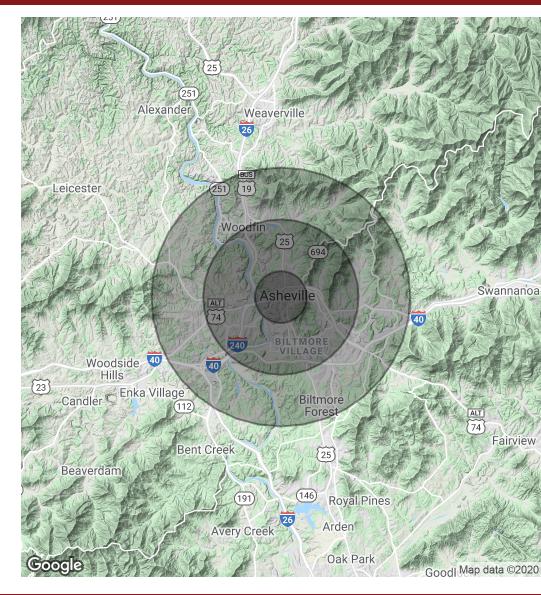

#### **DEMOGRAPHICS MAP & REPORT**

| POPULATION           | 1 MILE    | 3 MILES   | 5 MILES   |
|----------------------|-----------|-----------|-----------|
| Total Population     | 7,596     | 47,792    | 93,825    |
| Average age          | 39.5      | 37.1      | 38.5      |
| Average age (Male)   | 39.6      | 36.2      | 36.9      |
| Average age (Female) | 39.1      | 38.0      | 39.9      |
|                      |           |           |           |
| HOUSEHOLDS & INCOME  | 1 MILE    | 3 MILES   | 5 MILES   |
| Total households     | 3,782     | 21,503    | 41,751    |
| # of persons per HH  | 2.0       | 2.2       | 2.2       |
| Average HH income    | \$43,307  | \$51,903  | \$54,964  |
| Average house value  | \$255,815 | \$286,684 | \$277,896 |