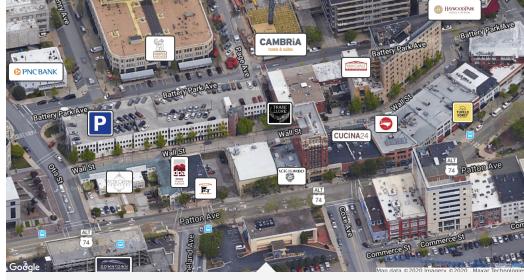

#### RETAILER MAP

#### LOCATION MAPS

#### **LOCATION OVERVIEW**

Wall Street is located on the west side of Downtown Asheville. It is located directly off of I-240 at the cross streets of Battery Park Avenue or Otis Street. It anchors an area of downtown that includes a handful of Carolina's finest restaurants, retailers as well as other Historic structures including The Battery Park Apartments, Haywood Park Hotel, The Flat Iron Building and The Grove Arcade.