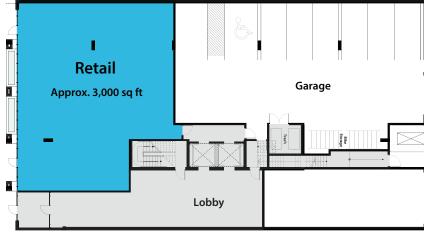

## Retail Space **Available**

## 508 West Diversey Avenue | Chicago, Illinois

- New construction retail on Lakeview/Lincoln Park border in a luxury rental building
- Just east of the vibrant Clark and Diversey intersection
- Extremely high foot and car traffic as well as high household incomes—\$68,919 median household income, approx. 84k people within 1-mile radius, approx. traffic count daily is 13.6K cars
- · Fantastic urban density
- Delivery date: Spring 2018