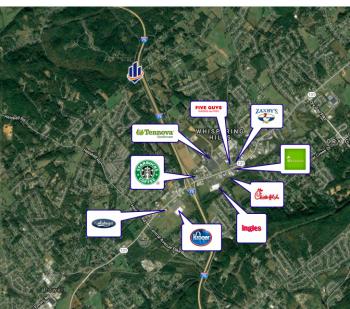

## **Overview/Comments**

The subject property consists of nearly 11 acres of development land in the rapidly growing market of Whispering Hills in North Knoxville.

- PR (1-3 DU/AC) zoning
- Utilities onsite or nearby
- Outside city limits
- Near E. Emory Road
- Easy ingress/egress