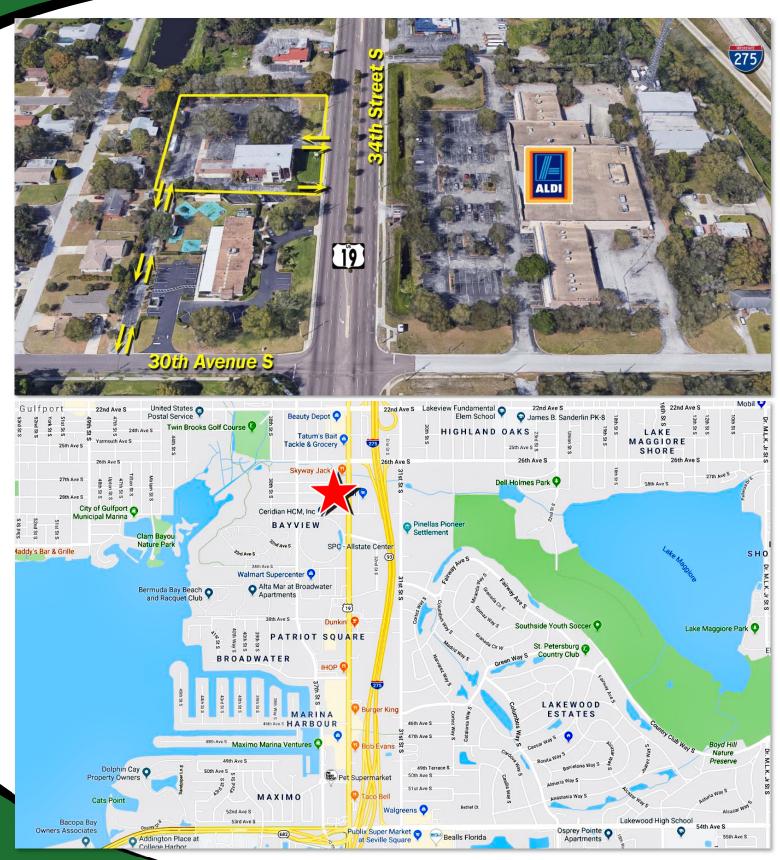

## **CPR Team Contact**

Frank Bozikovich
727.503.6196 Direct
727.501.2844 Cell
frank@cprteam.com

2861 34th Street S., St. Petersburg, FL 33711

- 9,824 SF Office on 1.55 Acres in the Skyway Marina District
- Great visibility and access with Ingress/Egress easement onto 30th Ave S.
- Traffic Count: 26,000 AADT
- Good for Office, Retail or Redevelopment
- 3 new developments with approximately 800 new apartments have broken ground in the district in the past year, including The Addison, Sur Club and Marina Walk.
- Other new additions to the Skyway Marina District include: Wawa, a \$4 million dialysis center, the redeveloped Maximo Marina, Yummy Teriyaki, Berlin's Doener, The Smiling Crab (2020), and Bayfront Walk in Clinic (2020).