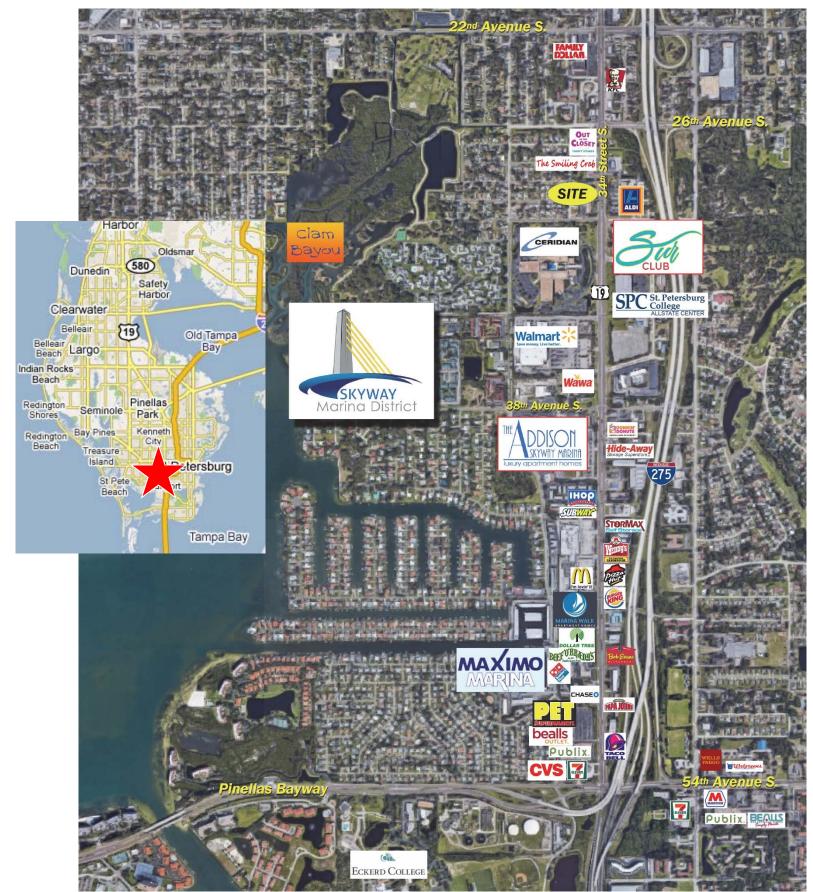

## **CPR Team Contact**

Frank Bozikovich
727.503.6196 Direct
727.501.2844 Cell
frank@cprteam.com

2861 34th Street S., St. Petersburg, FL 33711

- 9,824 SF Office on 1.55 Acres in the Skyway Marina District
- Great visibility and access with Ingress/Egress easement onto 30th Ave S.
- Traffic Count: 26,000 AADT
- Good for Office, Retail or Redevelopment
- 3 new developments with approximately 800 new apartments have broken ground in the district in the past year, including The Addison, Sur Club and Marina Walk.
- Other new additions to the Skyway Marina District include: Wawa, a \$4 million dialysis center, the redeveloped Maximo Marina, Yummy Teriyaki, Berlin's Doener, The Smiling Crab (2020), and Bayfront Walk in Clinic (2020).