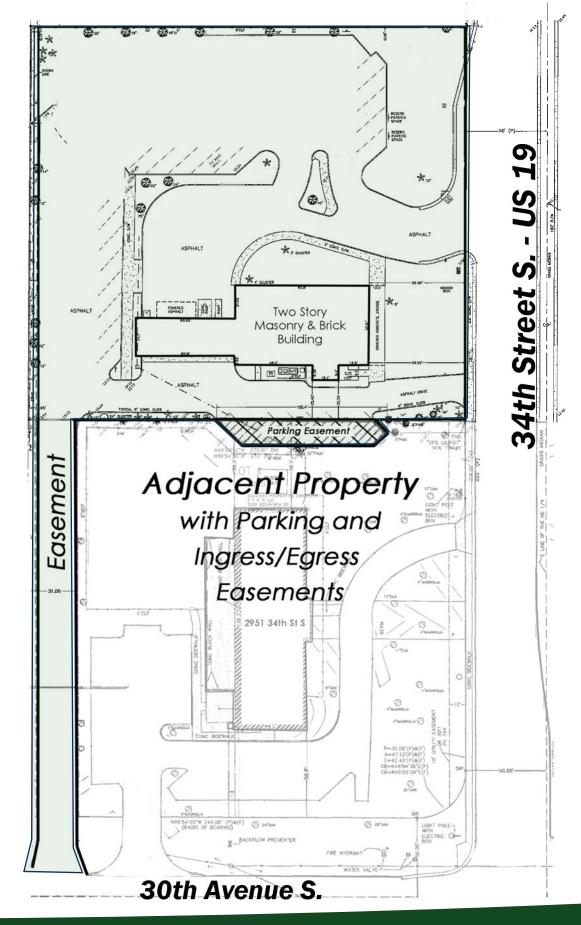

## **CPR Team Contact**

Frank Bozikovich
727.503.6196 Direct
727.501.2844 Cell
frank@cprteam.com

2861 34th Street S., St. Petersburg, FL 33711

- 9,824 SF Office on 1.55 Acres in the Skyway Marina District
- Great visibility and access with Ingress/Egress easement onto 30th Ave S.
- Traffic Count: 26,000 AADT
- Good for Office, Retail or Redevelopment
- 3 new developments with approximately 800 new apartments have broken ground in the district in the past year, including The Addison, Sur Club and Marina Walk.
- Other new additions to the Skyway Marina District include: Wawa, a \$4 million dialysis center, the redeveloped Maximo Marina, Yummy Teriyaki, Berlin's Doener, The Smiling Crab (2020), and Bayfront Walk in Clinic (2020).

*Sale Price: \$1,575,000* 

Skyway Marina District

Site Plan