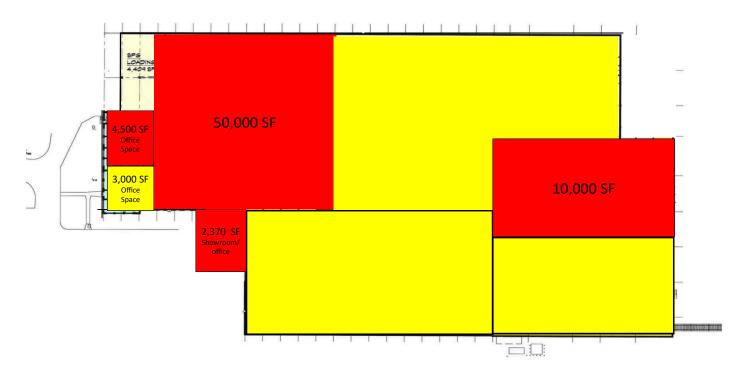

# **PROPERTY FEATURES**

- 67,000 SF total available
- Office showroom up to 7,000+/- SF
- Warehouse—50,000+/- SF divisible & 10,000 +/- SF
- 600 AMP 480 V 3 phase power
- 18'-22' clear ceiling height
- Owner on site

- 9 interior docks
- 1 drive-in—16' X 20'
- Large outside storage area
- New heating and sprinkler systems
- 20 minutes to Hancock International Airport
- Easy access to NYS Route 481 & Oswego Harbor

# **FOR LEASE | INDUSTRIAL SPACE**

99 Harris Street Fulton, NY 13069

Available Space—
Occupied Space—