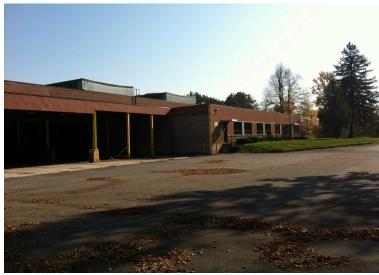

# **PROPERTY FEATURES**

- 67,000 SF total available
- Office showroom up to 7,000+/- SF
- Warehouse—50,000+/- SF divisible & 10,000 +/- SF
- 600 AMP 480 V 3 phase power
- 18'-22' clear ceiling height
- Owner on site

- 9 interior docks
- 1 drive-in—16' X 20'
- Large outside storage area
- New heating and sprinkler systems
- 20 minutes to Hancock International Airport
- Easy access to NYS Route 481 & Oswego Harbor