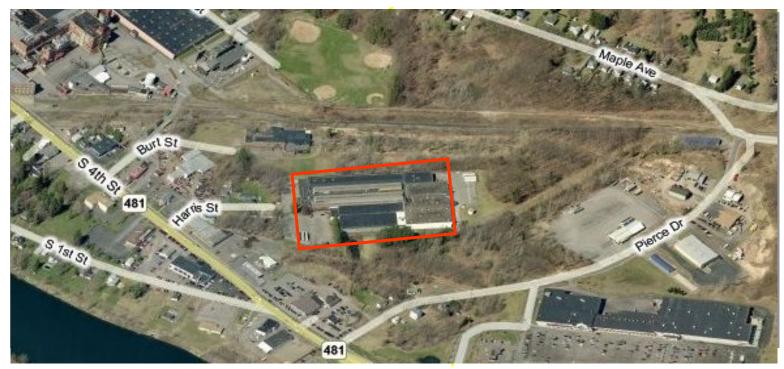

# **FOR LEASE | INDUSTRIAL SPACE**

99 Harris Street Fulton, NY 13069

Available Space—
Occupied Space—