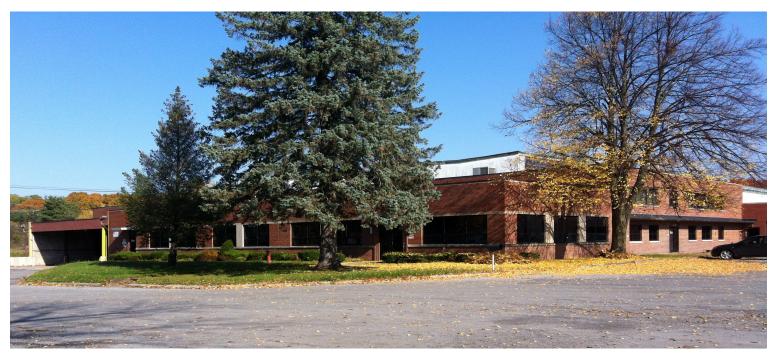

# **FOR LEASE | INDUSTRIAL SPACE**

99 Harris Street Fulton, NY 13069

# **PROPERTY FEATURES**

- 67,000 SF total available
- Office showroom up to 7,000+/- SF
- Warehouse—50,000+/- SF divisible & 10,000 +/- SF
- 600 AMP 480 V 3 phase power
- 18'-22' clear ceiling height
- Owner on site

- 9 interior docks
- 1 drive-in—16' X 20'
- Large outside storage area
- New heating and sprinkler systems
- 20 minutes to Hancock International Airport
- Easy access to NYS Route 481 & Oswego Harbor