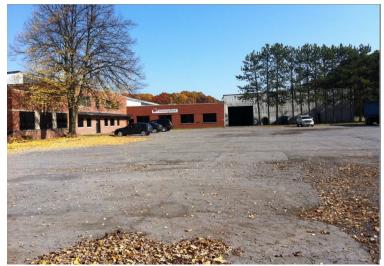

# **PROPERTY FEATURES**

- 67,000 SF total available
- Office showroom up to 7,000+/- SF
- Warehouse—50,000+/- SF divisible & 10,000 +/- SF
- 600 AMP 480 V 3 phase power
- 18'-22' clear ceiling height
- Owner on site

- 9 interior docks
- 1 drive-in—16' X 20'
- Large outside storage area
- New heating and sprinkler systems
- 20 minutes to Hancock International Airport
- Easy access to NYS Route 481 & Oswego Harbor