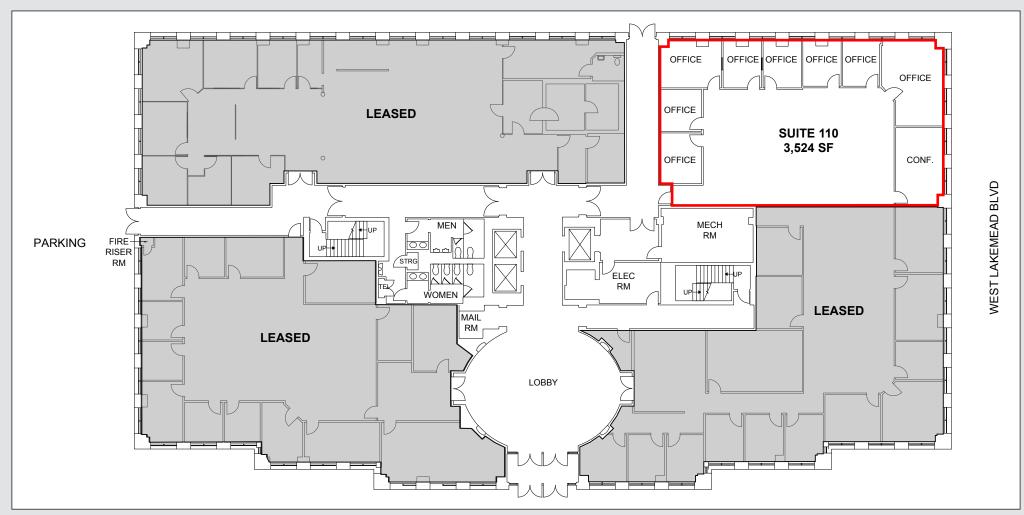

| Suites Available | Square Footage |
|------------------|----------------|
| Suite 110        | 3,524          |
| Suite 210        | 1,216          |
| Suite 220        | 4,507          |
| Suite 230        | 3,076          |
| Suite 240        | 1,503          |
| Suite 260        | 7,801          |
| Suite 400        | 2,979          |
| Suite 401        | 17,228         |
| Suite 510        | 3,504          |
| Suite 520        | 2,484          |
| Suite 550        | 2,756          |
|                  |                |

## **First Floor**