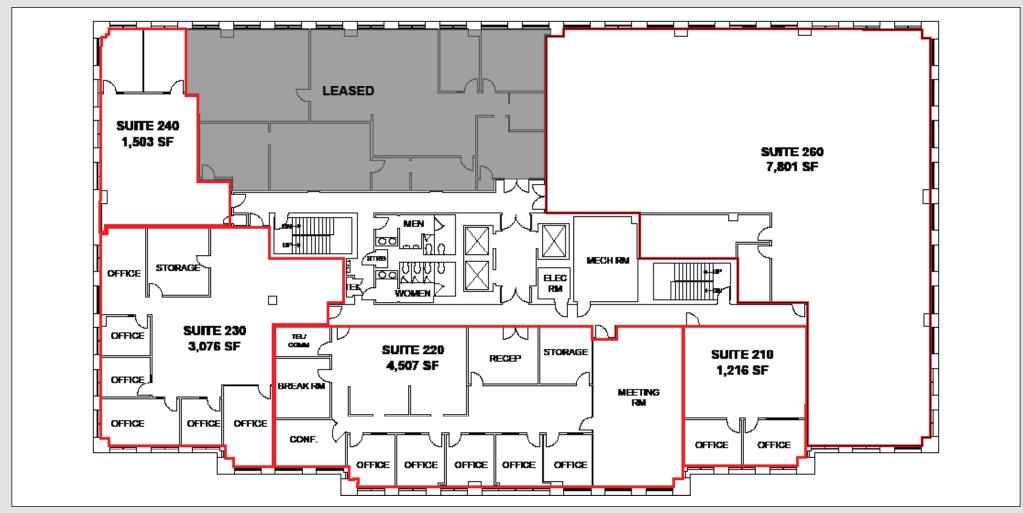

| Suites Available | Square Footage |
|------------------|----------------|
| Suite 110        | 3,524          |
| Suite 210        | 1,216          |
| Suite 220        | 4,507          |
| Suite 230        | 3,076          |
| Suite 240        | 1,503          |
| Suite 260        | 7,801          |
| Suite 400        | 2,979          |
| Suite 401        | 17,228         |
| Suite 510        | 3,504          |
| Suite 520        | 2,484          |
| Suite 550        | 2,756          |
|                  |                |

## **Second Floor**