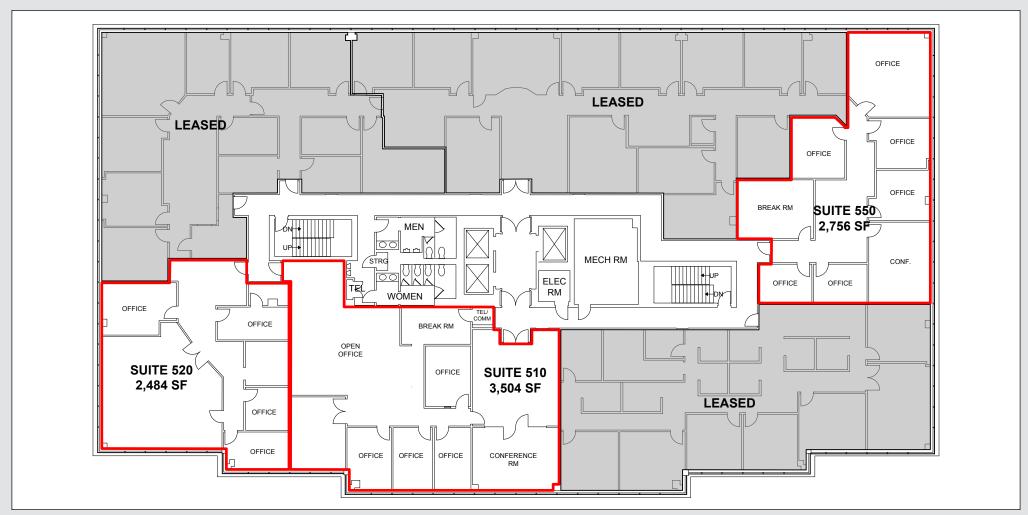

e 110        | 3,524          |
| Suite 210        | 1,216          |
| Suite 220        | 4,507          |
| Suite 230        | 3,076          |
| Suite 240        | 1,503          |
| Suite 260        | 7,801          |
| Suite 400        | 2,979          |
| Suite 401        | 17,228         |
| Suite 510        | 3,504          |
| Suite 520        | 2,484          |
| Suite 550        | 2,756          |
|                  |                |





7251 West Lake Mead Boulevard, Las Vegas, NV 89128



## **First Floor**

#### **Matt Kreft**



7251 West Lake Mead Boulevard, Las Vegas, NV 89128



## **Second Floor**

#### **Matt Kreft**



7251 West Lake Mead Boulevard, Las Vegas, NV 89128



## **Fourth Floor**

#### **Matt Kreft**



7251 West Lake Mead Boulevard, Las Vegas, NV 89128



## Fifth Floor

#### **Matt Kreft**