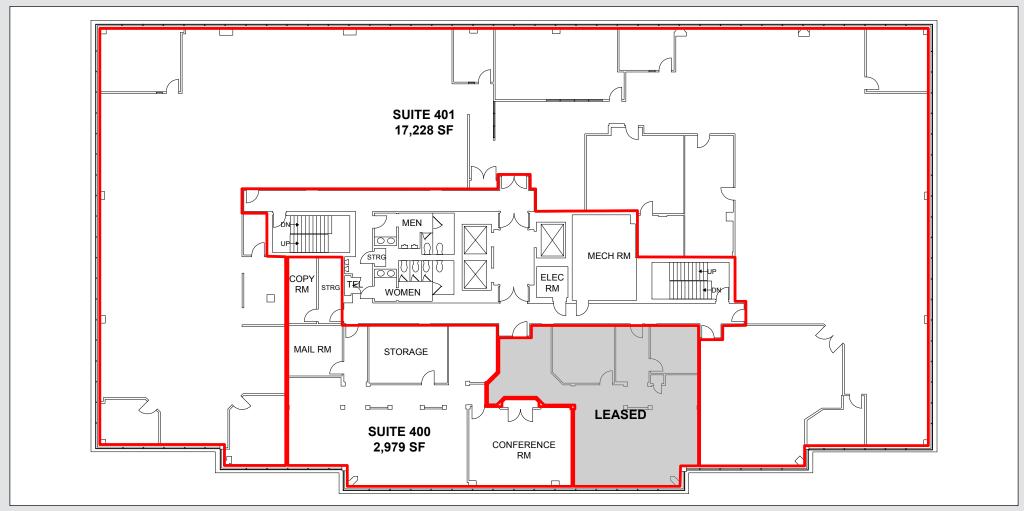

| Suites Available | Square Footage |
|------------------|----------------|
| Suite 110        | 3,524          |
| Suite 210        | 1,216          |
| Suite 220        | 4,507          |
| Suite 230        | 3,076          |
| Suite 240        | 1,503          |
| Suite 260        | 7,801          |
| Suite 400        | 2,979          |
| Suite 401        | 17,228         |
| Suite 510        | 3,504          |
| Suite 520        | 2,484          |
| Suite 550        | 2,756          |
|                  |                |

## **Fourth Floor**