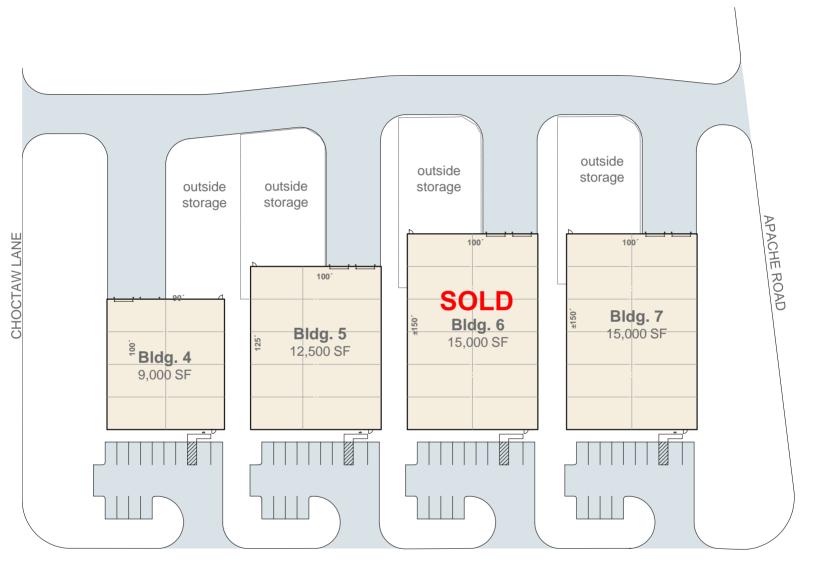

# **Property Highlights**

- Building 4: 9,000 SF
- Building 5: 12,500 SF
- Building 6: 15,000 SF- SOLD
- Building 7: 15,000 SF
- BTS Office
- Grade-level with dock wells
- 10-Ton or 20-Ton Crane Capacity
- Outside Storage Available
- Regional Detention Provided
- Direct access to Highway 90 and Interstate 10
- Lease Rate: \$0.85/SF/Mo NNN
- Sales Price: \$113.00 PSF