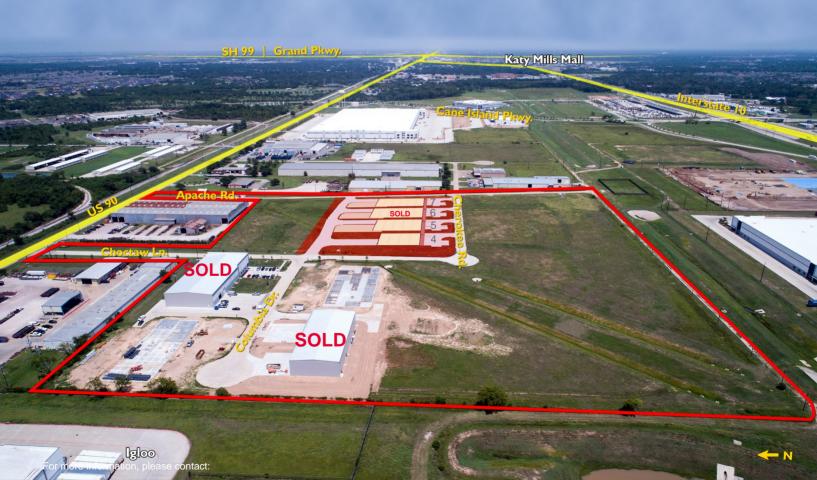

# **Property Highlights**

- Building 4: 9,000 SF
- Building 5: 12,500 SF
- Building 6: 15,000 SF- SOLD
- Building 7: 15,000 SF
- BTS Office
- Grade-level with dock wells
- 10-Ton or 20-Ton Crane Capacity
- Outside Storage Available
- Regional Detention Provided
- Direct access to Highway 90 and Interstate 10
- Lease Rate: \$0.85/SF/Mo NNN
- Sales Price: \$113.00 PSF

#### **Park Features**

- 35-Acre Master-Planned Industrial Park
- Shovel Ready Sites Available For Sale or Build-to-Suit
- Sites Available from ±1.5 ±16.5 Acres
- Cane Island Parkway / I-10 Interchange Now Complete
- Tax Incentive Program
- Construction Management
- City of Katy Utilities, Centerpoint Gas & Electronic
- Regional Detention Provided Off-Site