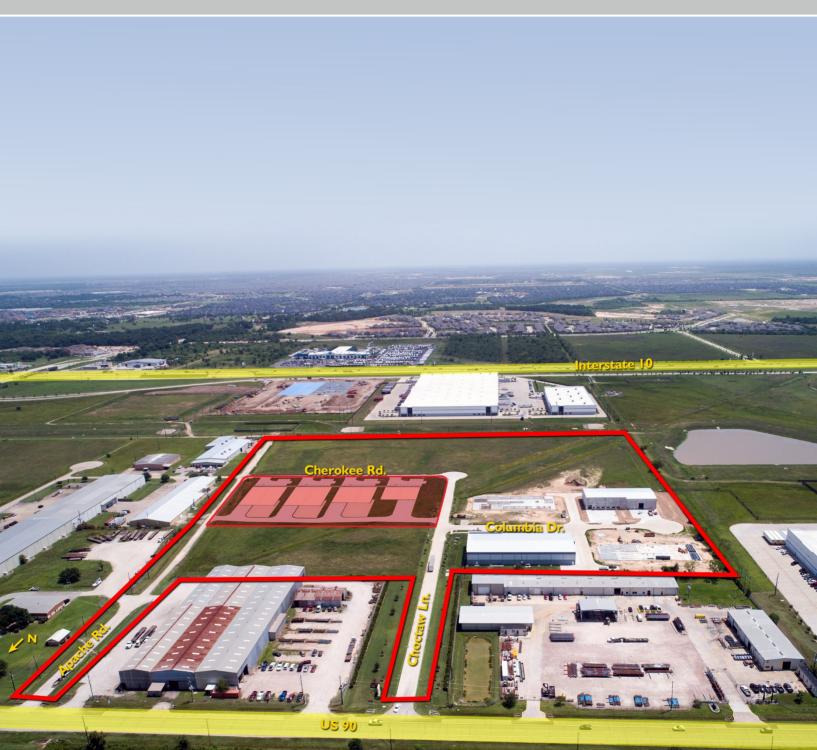

#### **Park Features**

- 35-Acre Master-Planned Industrial Park
- Shovel Ready Sites Available For Sale or Build-to-Suit
- Sites Available from ±1.5 ±16.5 Acres
- Cane Island Parkway / I-10 Interchange Now Complete
- Tax Incentive Program
- Construction Management
- City of Katy Utilities, Centerpoint Gas & Electronic
- Regional Detention Provided Off-Site