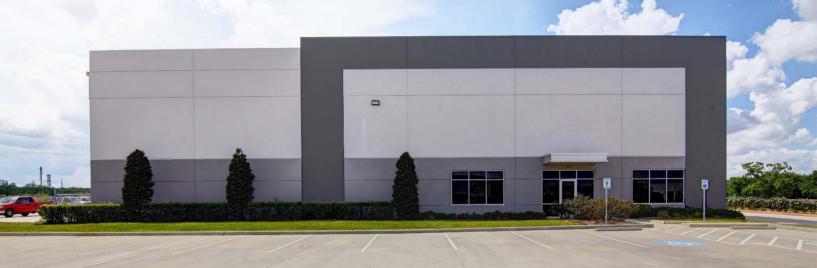

# **Property Highlights**

- Building 4: 9,000 SF
- Building 5: 12,500 SF
- Building 6: 15,000 SF- SOLD
- Building 7: 15,000 SF
- BTS Office
- Grade-level with dock wells
- 10-Ton or 20-Ton Crane Capacity
- Outside Storage Available
- Regional Detention Provided
- Direct access to Highway 90 and Interstate 10
- Lease Rate: \$0.85/SF/Mo NNN
- Sales Price: \$113.00 PSF