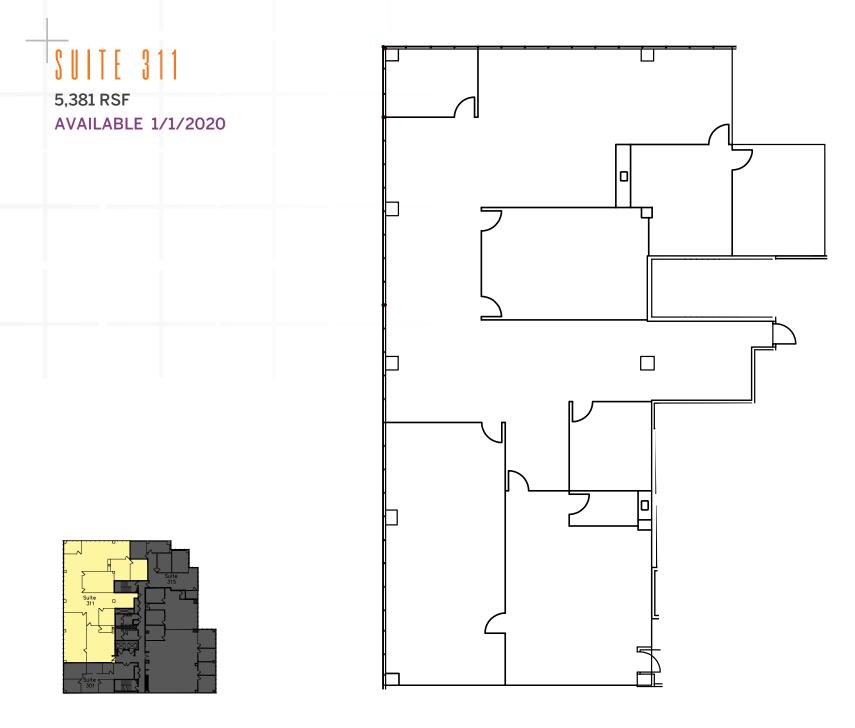

#### AILABLE SPACE

Suite 200 - 12,242 RSF (\$3.45 FSG /SF/Mo) Available 2/1/2020 Suite 307 - 1,365 RSF (\$3.45 FSG /SF/Mo) Suite 311 - 5,381 RSF (\$3.45 FSG /SF/Mo) Available 1/1/2020 Suite 601 - 5,760 RSF (\$3.55 FSG /SF/Mo) Available 2/1/2020