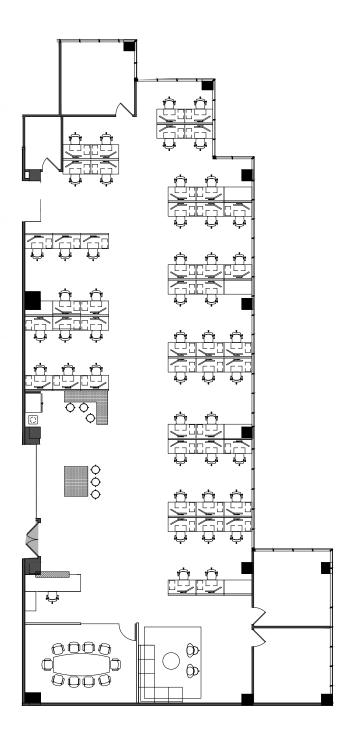

#### AILABLE SPACE

Suite 200 - 12,242 RSF (\$3.45 FSG /SF/Mo) Available 2/1/2020 Suite 307 - 1,365 RSF (\$3.45 FSG /SF/Mo) Suite 311 - 5,381 RSF (\$3.45 FSG /SF/Mo) Available 1/1/2020 Suite 601 - 5,760 RSF (\$3.55 FSG /SF/Mo) Available 2/1/2020