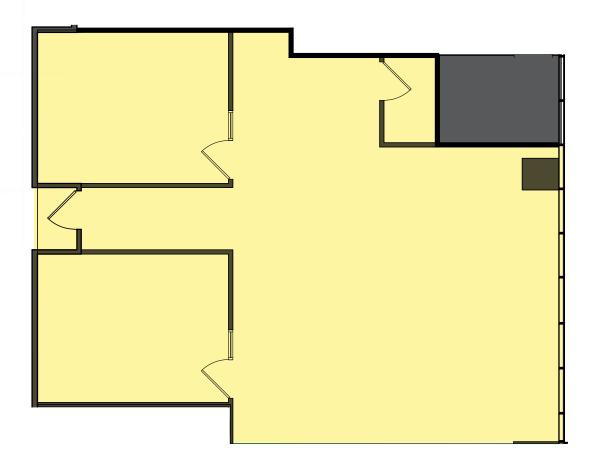

### CONCEPTUAL INTERIOR BUILD OUTS

Call.

**\$ || | ] [ 2 ||** 12,242 RSF

AS-BUILT PLAN AVAILABLE 2/1/2020

SUITE 200 12,242 RSF HYPOTHETICAL TENANT LAYOUT A TENANT COUNT: 84

SUITE 200

12,242 RSF HYPOTHETICAL TENANT LAYOUT B TENANT COUNT: 107