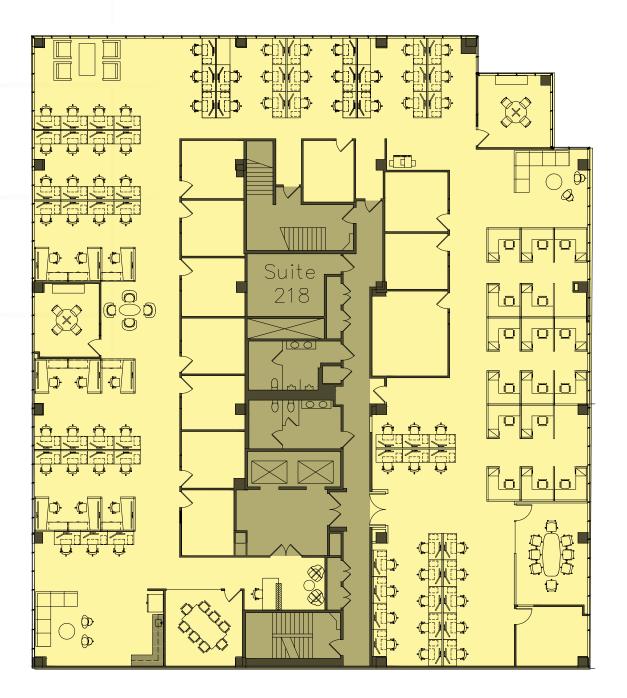

### CONCEPTUAL INTERIOR BUILD OUTS

Call.

**\$ || | ] [ 2 ||** 12,242 RSF

AS-BUILT PLAN AVAILABLE 2/1/2020

SUITE 200 12,242 RSF HYPOTHETICAL TENANT LAYOUT A TENANT COUNT: 84

SUITE 200

12,242 RSF HYPOTHETICAL TENANT LAYOUT B TENANT COUNT: 107