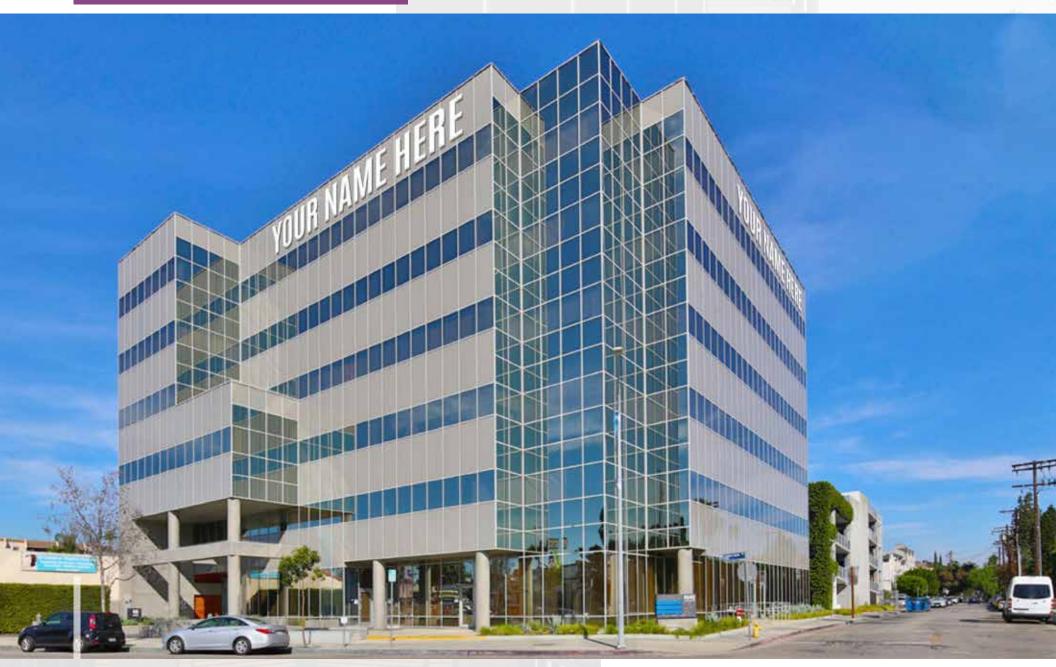

#### BUILDING SIGNAGE AVAILABLE

North Hollywood, CA

Building top signage available

Upgraded common

area lobby

**NEW!** Outdoor courtyard lounge

Updated corridors and restrooms

Easy access to the 101, 170 and 134 Freeways

#### BUILDING TOP SIGNAGE

Signage is subject to final city process.