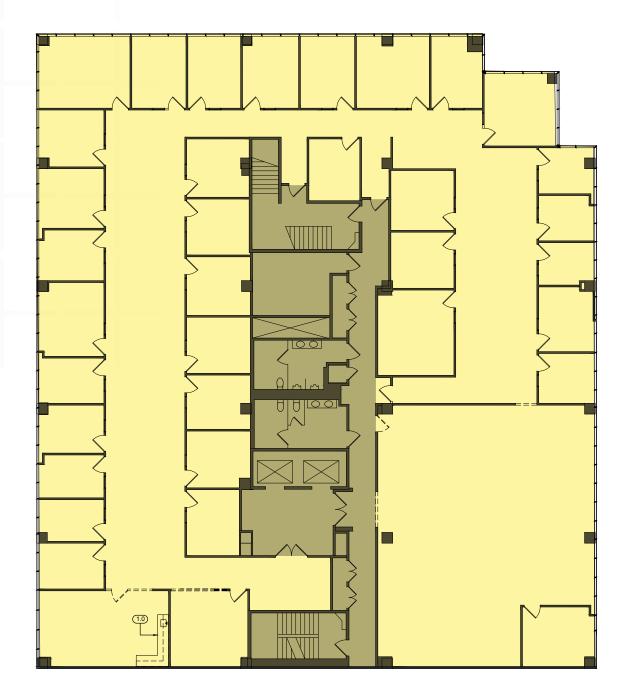

#### AILABLE SPACE

Suite 200 - 12,242 RSF (\$3.45 FSG /SF/Mo) Available 2/1/2020 Suite 307 - 1,365 RSF (\$3.45 FSG /SF/Mo) Suite 311 - 5,381 RSF (\$3.45 FSG /SF/Mo) Available 1/1/2020 Suite 601 - 5,760 RSF (\$3.55 FSG /SF/Mo) Available 2/1/2020

### CONCEPTUAL INTERIOR BUILD OUTS

Call.

**\$ || | ] [ 2 ||** 12,242 RSF

AS-BUILT PLAN AVAILABLE 2/1/2020

SUITE 200 12,242 RSF HYPOTHETICAL TENANT LAYOUT A TENANT COUNT: 84

SUITE 200

12,242 RSF HYPOTHETICAL TENANT LAYOUT B TENANT COUNT: 107