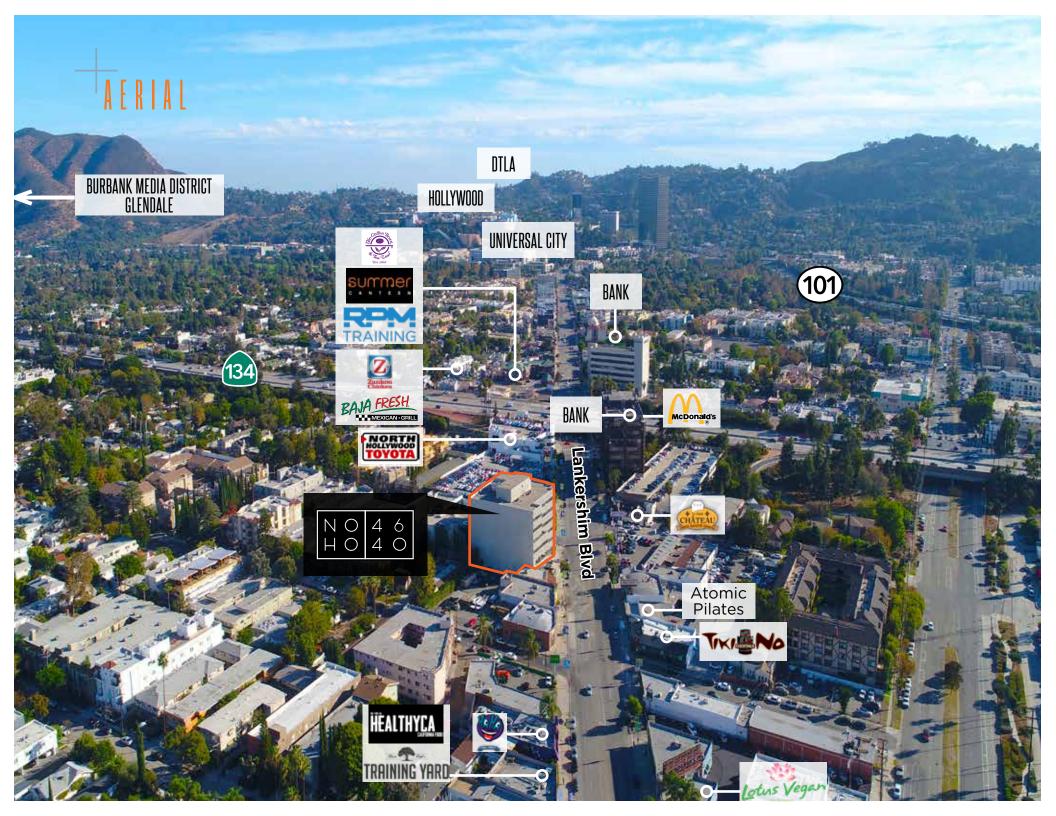

#### BUILDING SIGNAGE AVAILABLE

North Hollywood, CA

Building top signage available

Upgraded common

area lobby

**NEW!** Outdoor courtyard lounge

Updated corridors and restrooms

Easy access to the 101, 170 and 134 Freeways

## PROPERTY HIGHLIGHTS

Covered parking 3/1,000@ \$95 for unreserved | \$195 for reserved

Minutes to Burbank Media District, Hollywood and DTLA

Walking distance to numerous amenities

Fiber connectivity provided by **Time Warner Cable business** 