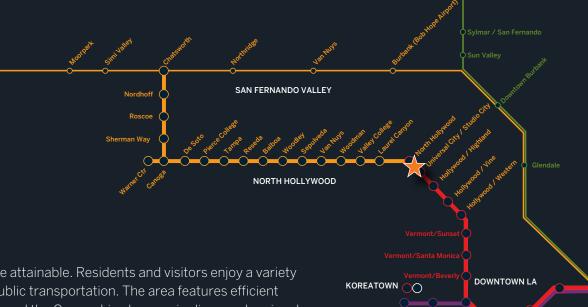

# FROM A TO B

N O 4 6 H O 4 O

NoHo proves that convenience can be attainable. Residents and visitors enjoy a variety of options for quick, safe and clean public transportation. The area features efficient access to the Metro Red Line subway and the Orange Line bus, major lines and regional hubs that connect to virtually every corner of Greater LA.

METRO RAIL LINES —

RO RAIL LINES ----- METROLINK LINES

MATTHEW HEYN T +1 818 907 4619 matt.heyn@cbre.com Lic 01306148 CAITLIN HOFFMAN T +1 818 502 6787 caitlin.hoffman@cbre.com Lic. 01935762

© 2019 CBRE, Inc. All rights reserved. This information has been obtained from sources believed reliable, but has not been verified for accuracy or completeness. You should conduct a careful, independent investigation of the property and verify all information. Any reliance on this information is solely at your own risk. CBRE and the CBRE logo are service marks of CBRE, Inc. All other marks displayed on this document are the property of their respective owners. Photos herein are the property of their respective owners without the express written consent of the owner is prohibited.