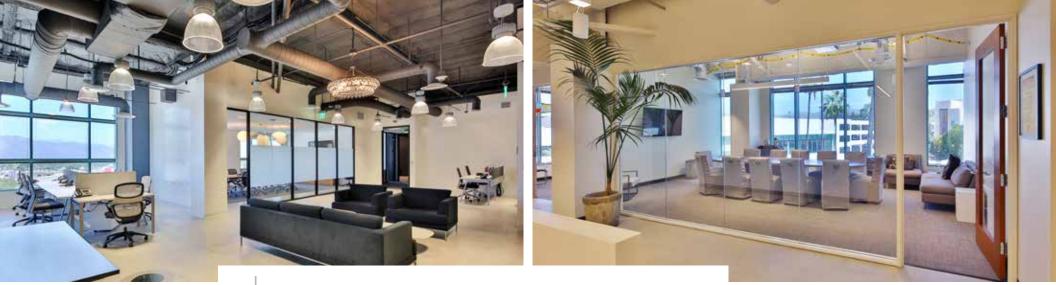

#### BUILDING SIGNAGE AVAILABLE

North Hollywood, CA

Building top signage available

Upgraded common

area lobby

**NEW!** Outdoor courtyard lounge

Updated corridors and restrooms

Easy access to the 101, 170 and 134 Freeways

## PROPERTY HIGHLIGHTS

Covered parking 3/1,000@ \$95 for unreserved | \$195 for reserved

Minutes to Burbank Media District, Hollywood and DTLA

Walking distance to numerous amenities

Fiber connectivity provided by **Time Warner Cable business** 