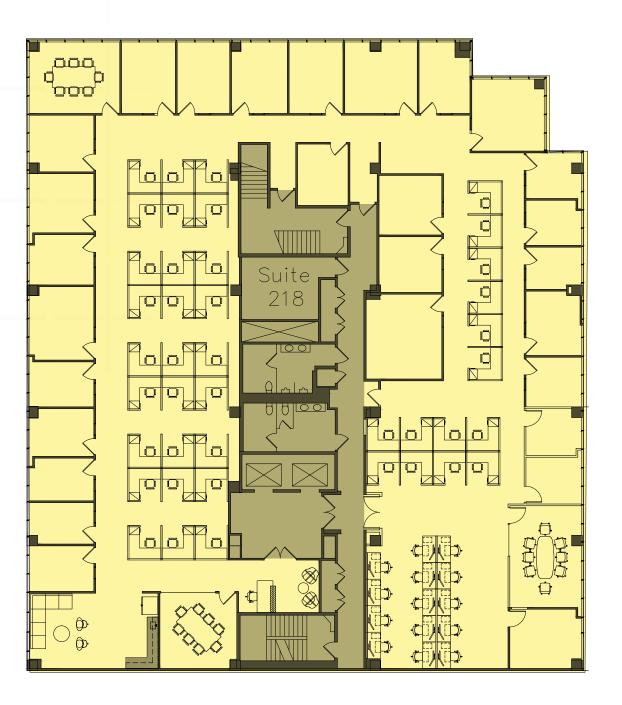

### CONCEPTUAL INTERIOR BUILD OUTS

Call.

**\$ || | ] [ 2 ||** 12,242 RSF

AS-BUILT PLAN AVAILABLE 2/1/2020

SUITE 200 12,242 RSF HYPOTHETICAL TENANT LAYOUT A TENANT COUNT: 84

SUITE 200

12,242 RSF HYPOTHETICAL TENANT LAYOUT B TENANT COUNT: 107