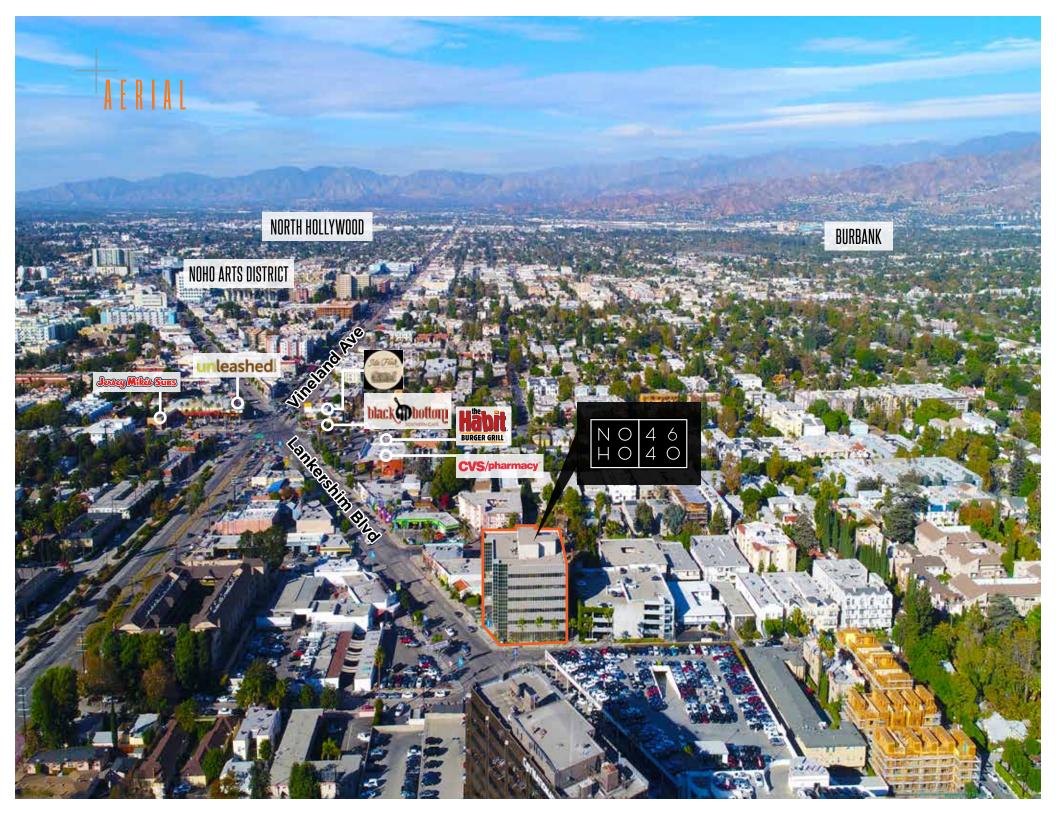

#### BUILDING SIGNAGE AVAILABLE

North Hollywood, CA

Building top signage available

Upgraded common

area lobby

**NEW!** Outdoor courtyard lounge

Updated corridors and restrooms

Easy access to the 101, 170 and 134 Freeways

## PROPERTY HIGHLIGHTS

Covered parking 3/1,000@ \$95 for unreserved | \$195 for reserved

Minutes to Burbank Media District, Hollywood and DTLA

Walking distance to numerous amenities

Fiber connectivity provided by **Time Warner Cable business** 