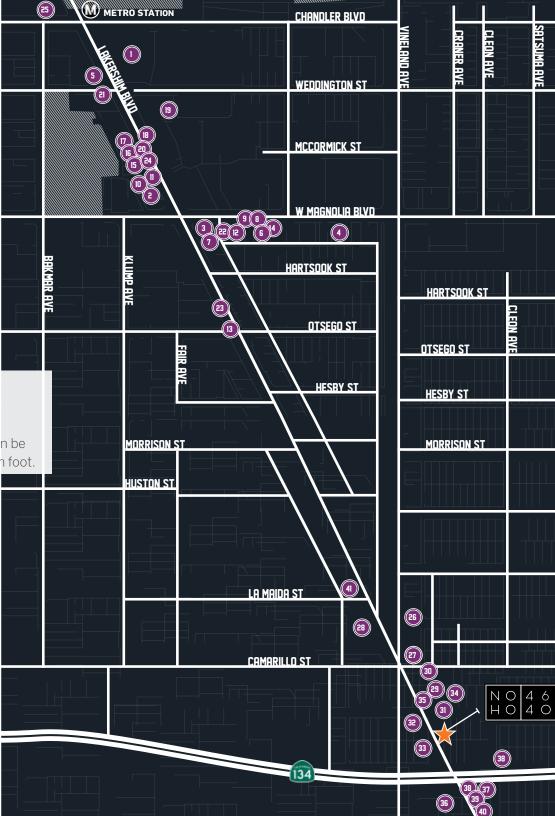

# AMENITY AERIAL

 WALK SCIE

 Very Walkable

 Most errands can be

 accomplished on foot.

| 1        | NoHo Commons:<br>Panera Bread<br>Coffee Bean and Tea Leaf<br>Fish Dish<br>Panda Express<br>Big Wangs<br>Cold Stone Creamery<br>Ono Hawaiian BBQ<br>24 Hour Fitness Sport |
|----------|--------------------------------------------------------------------------------------------------------------------------------------------------------------------------|
| 2        | Pitfire Pizza Company                                                                                                                                                    |
| 3        | Starbucks Coffee<br>Dominos                                                                                                                                              |
| 4        | Tamashii Ramen House                                                                                                                                                     |
| 5        | The Federal Bar                                                                                                                                                          |
| 6        | Philadelphia Sandwiches                                                                                                                                                  |
| 7        | The Eclectic Café                                                                                                                                                        |
| 8        | Repulbic of Pie                                                                                                                                                          |
| 9        | El Tejano                                                                                                                                                                |
| 10       | Big Mama & Papa's Pizziaria                                                                                                                                              |
| 11       | Chipotle                                                                                                                                                                 |
| 12       | The Brickyard Pub                                                                                                                                                        |
| 13       | Café Villa                                                                                                                                                               |
| 14       | Eat Café                                                                                                                                                                 |
| 15       | Vicious Dogs                                                                                                                                                             |
| 16       | Tokyo Delves                                                                                                                                                             |
| 17       | District Pub                                                                                                                                                             |
| 18       | LAEMMLE NoHo 7 Theatre                                                                                                                                                   |
| 19       | Fifty 2 Fifty                                                                                                                                                            |
|          | Art Institute of Califonia                                                                                                                                               |
| 20       | Raven Playhouse                                                                                                                                                          |
| 21       | El Portal Theatre                                                                                                                                                        |
| 22       | NoHo Arts Center                                                                                                                                                         |
| 23       | Millennium Dance Studio                                                                                                                                                  |
| 24       | Body Theory                                                                                                                                                              |
| 25       | Groundwork Coffee                                                                                                                                                        |
| 26       | Idle Hour                                                                                                                                                                |
| 27       | Black Bottom Southern Café                                                                                                                                               |
| 28       | Jersey Mikes                                                                                                                                                             |
| 29       | CVS Pharmacy                                                                                                                                                             |
| 30       | The Habit Burger                                                                                                                                                         |
| 31       | HAHA Comedy Club                                                                                                                                                         |
| 32       | Tiki No                                                                                                                                                                  |
| 33       | Le Petit Chateau                                                                                                                                                         |
| 34       | Healthyca                                                                                                                                                                |
| 35       | Lotus Vegan                                                                                                                                                              |
| 36       | McDonalds                                                                                                                                                                |
| 37       | Zankou Chicken<br>Baja Fresh<br>Summer Conteen                                                                                                                           |
| 20       | Summer Canteen<br>Cascabel                                                                                                                                               |
| 38       | National Bank                                                                                                                                                            |
| 39       | Coffee Bean & Tea Leaf                                                                                                                                                   |
| 40<br>41 | Starbucks Coffee                                                                                                                                                         |
| 41       |                                                                                                                                                                          |