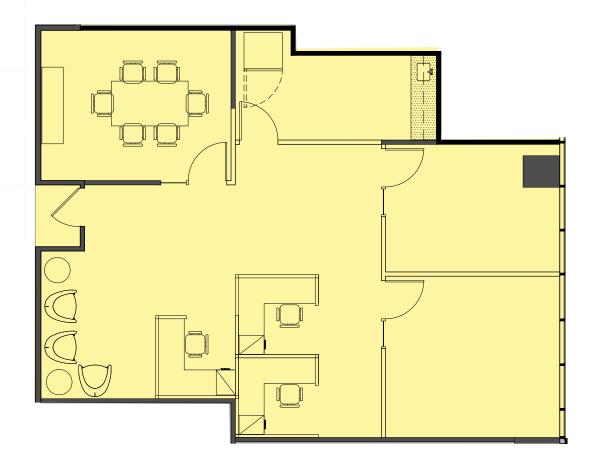

### CONCEPTUAL INTERIOR BUILD OUTS

Call.

**\$ || | ] [ 2 ||** 12,242 RSF

AS-BUILT PLAN AVAILABLE 2/1/2020

SUITE 200 12,242 RSF HYPOTHETICAL TENANT LAYOUT A TENANT COUNT: 84

SUITE 200

12,242 RSF HYPOTHETICAL TENANT LAYOUT B TENANT COUNT: 107