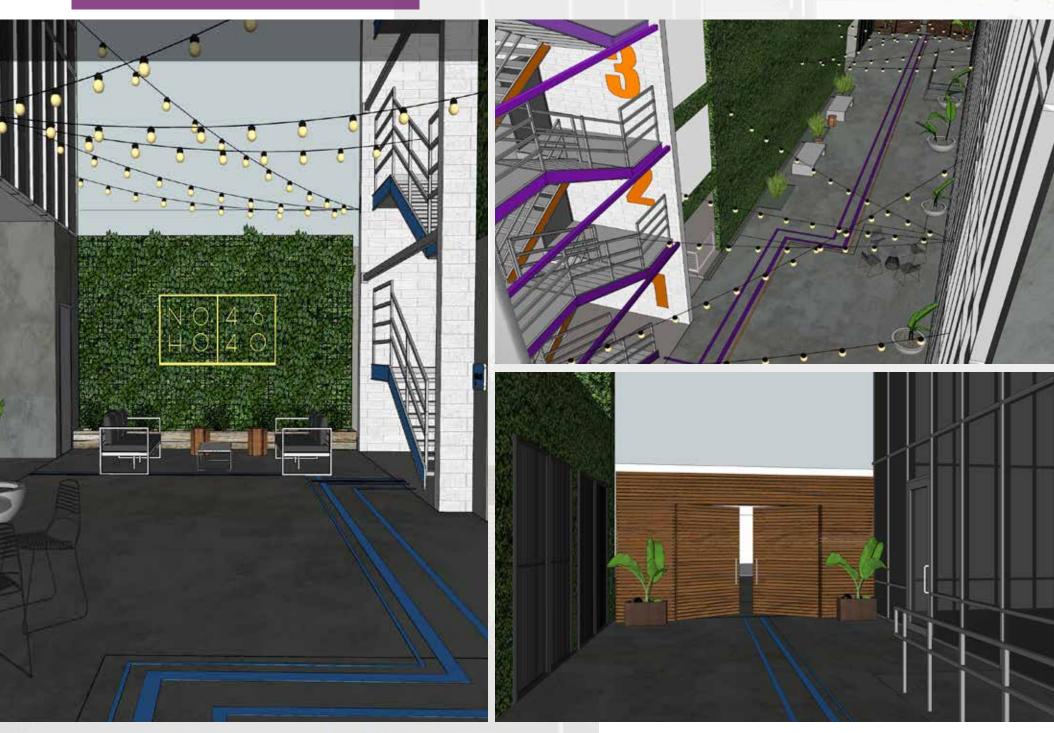

#### BUILDING SIGNAGE AVAILABLE

North Hollywood, CA

Building top signage available

Upgraded common

area lobby

**NEW!** Outdoor courtyard lounge

Updated corridors and restrooms

Easy access to the 101, 170 and 134 Freeways