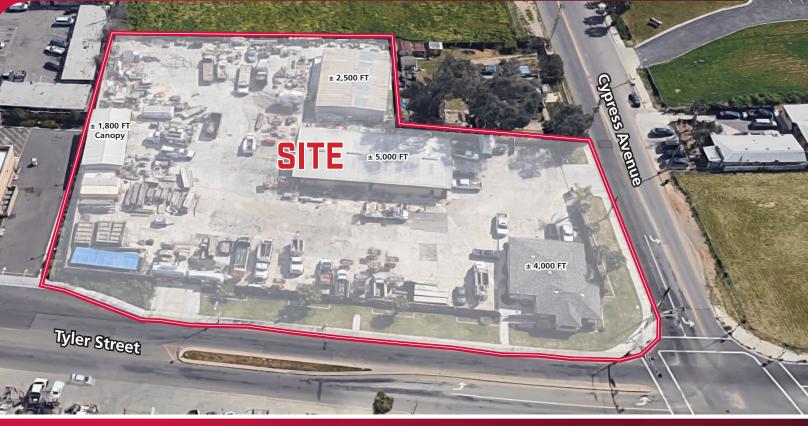

## **Features:**

- ± 11,500 SF of Buildings on ± 2 Acres
- ± 1,800 SF Canopy
- 5 (10 X 14) Ground Level Doors
- 400 Amps Power / 12' Clearance Height
- Fully Paved Yard With Block Wall
- APN: 150-102-006, & 012
- Zoned CG (Commercial General Zone)
  - Permitted For Contractors Yard (Verify Exact Uses with City Of Riverside)
- 2 Street Entrances / Exits
- Signalized Corner Location