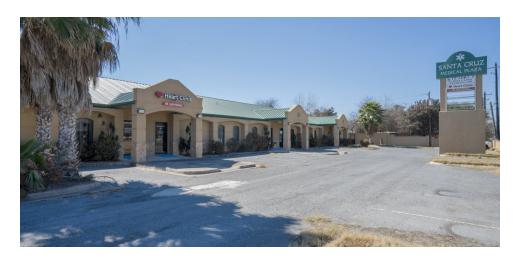

### SANTA CRUZ MEDICAL PLAZA

5448 E. US Highway 83, Rio Grande City, TX 78582

#### **PROPERTY OVERVIEW**

Santa Cruz Medical Plaza is a large, medical building in Rio Grande City, Texas. The building is currently set up for medical and is perfect for any medical or office user. Excellent accessibility and visibility from US Highway 83.

#### PROPERTY HIGHLIGHTS

- Ideal for Medical & Office User
- Excellent Accessibility to US Highway 83
- Starr County Location
- Great Expressway Visibility