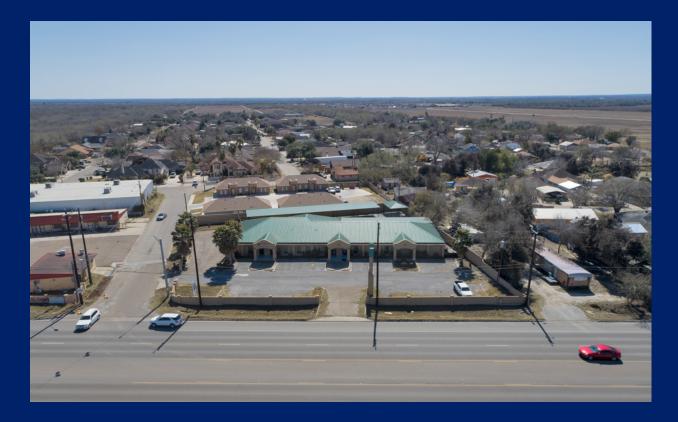

### SANTA CRUZ MEDICAL PLAZA

5448 E. US Highway 83, Rio Grande City, TX 78582

#### **PROPERTY OVERVIEW**

Santa Cruz Medical Plaza is a large, medical building in Rio Grande City, Texas. The building is currently set up for medical and is perfect for any medical or office user. Excellent accessibility and visibility from US Highway 83.

#### PROPERTY HIGHLIGHTS

- Ideal for Medical & Office User
- Excellent Accessibility to US Highway 83
- Starr County Location
- Great Expressway Visibility