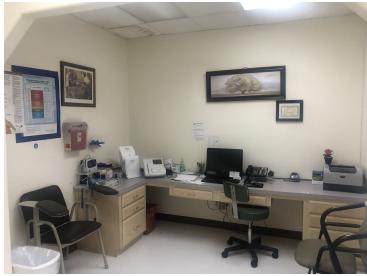

#### **PROPERTY OVERVIEW**

Santa Cruz Medical Plaza is a large, medical building in Rio Grande City, Texas. The building is currently set up for medical and is perfect for any medical or office user. Excellent accessibility and visibility from US Highway 83.

#### PROPERTY HIGHLIGHTS

- Ideal for Medical & Office User
- Excellent Accessibility to US Highway 83
- Starr County Location
- Great Expressway Visibility