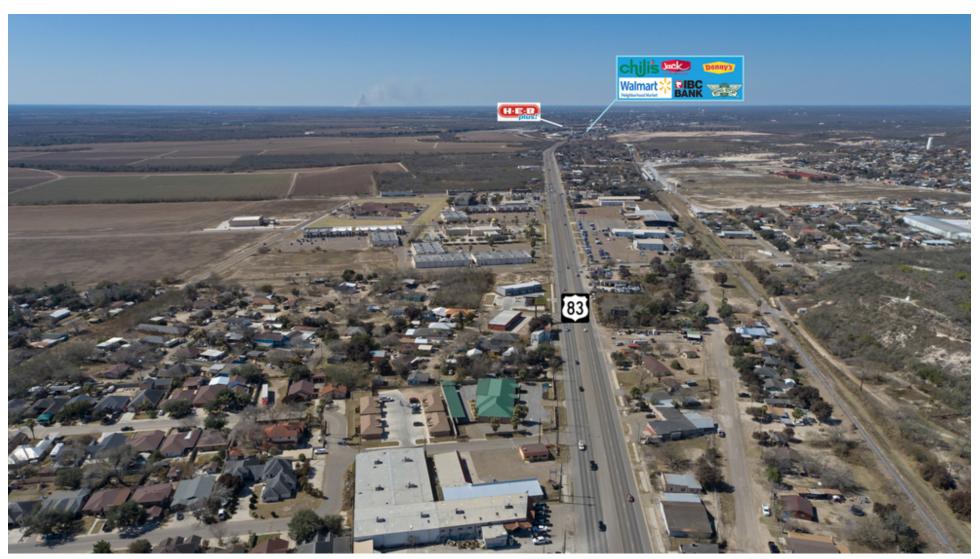

### SANTA CRUZ MEDICAL PLAZA

5448 E. US Highway 83, Rio Grande City, TX 78582

#### **PROPERTY OVERVIEW**

Santa Cruz Medical Plaza is a large, medical building in Rio Grande City, Texas. The building is currently set up for medical and is perfect for any medical or office user. Excellent accessibility and visibility from US Highway 83.

#### PROPERTY HIGHLIGHTS

- Ideal for Medical & Office User
- Excellent Accessibility to US Highway 83
- Starr County Location
- Great Expressway Visibility